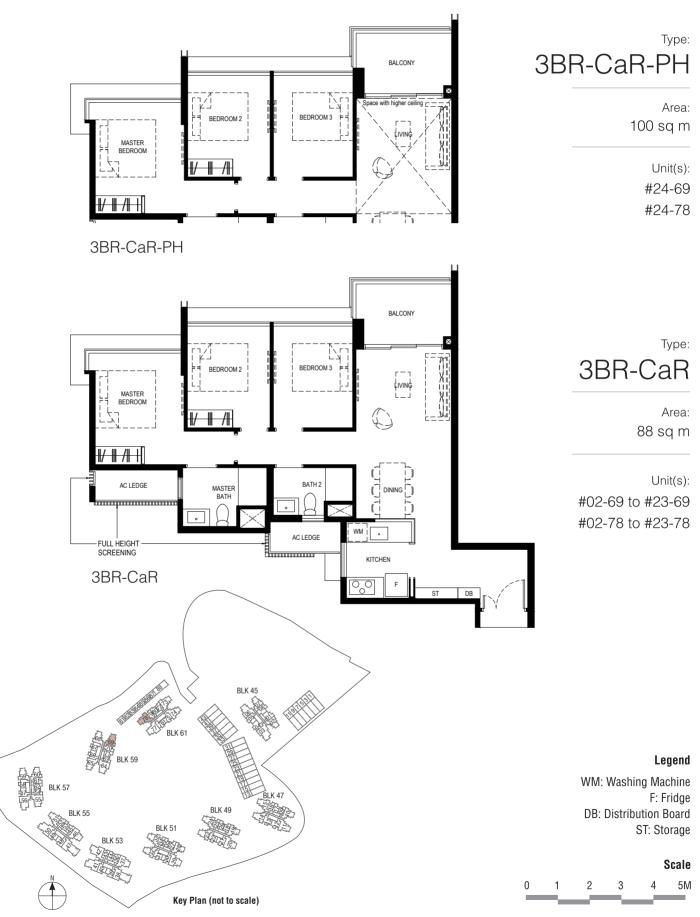

#### Legend

WM: Washing Machine F: Fridge **DB:** Distribution Board ST: Storage

#### Scale

2 3 5M 0 1 4

Plan are subject to change amendments as may be required and/or approved by the Developer and/or the relevant authorities and do not form part of any offer or contract. These are not drawn to scale and are for the purpose of visual presentation only. • Area includes A/C ledge, Balcony, PES and void (Where applicable) • Orientation and facing will differ depending on unit of choice, please refer to the key plan • All plans are not to scale and are subject to changes as may be required by relevant authorities • All floor areas are stimuted so and subject to final subject to fangues as may be required by relevant authorities • All floor areas are stimuted with a subject to fangues as may be required by relevant authorities • All floor BALCONY SCREEN DESIGN page of sales brochure. Developer: Kingsford Huray Development Pte Ltd (UEN: 2017/4101W) • Housing Developer Licence No: C1315 • Lot/Mukim No: Lots 1960T & 5187X MK 3 Normanton Park (Queenstown Planning Area) • Tenure of land: 99 years commencing from 22 July 2019 Encumbrances to which the land is subject: Mortgage in favour of United Overseas Bank Limited (IF/291891J & IF/291816U) • Building Plan No: A1805-0003-2017-BPO3 dated 13 January 2020 • Expected date of vacant possession: 31 Dec 2023 • Expected date of legal completion: 30 Dec 2026