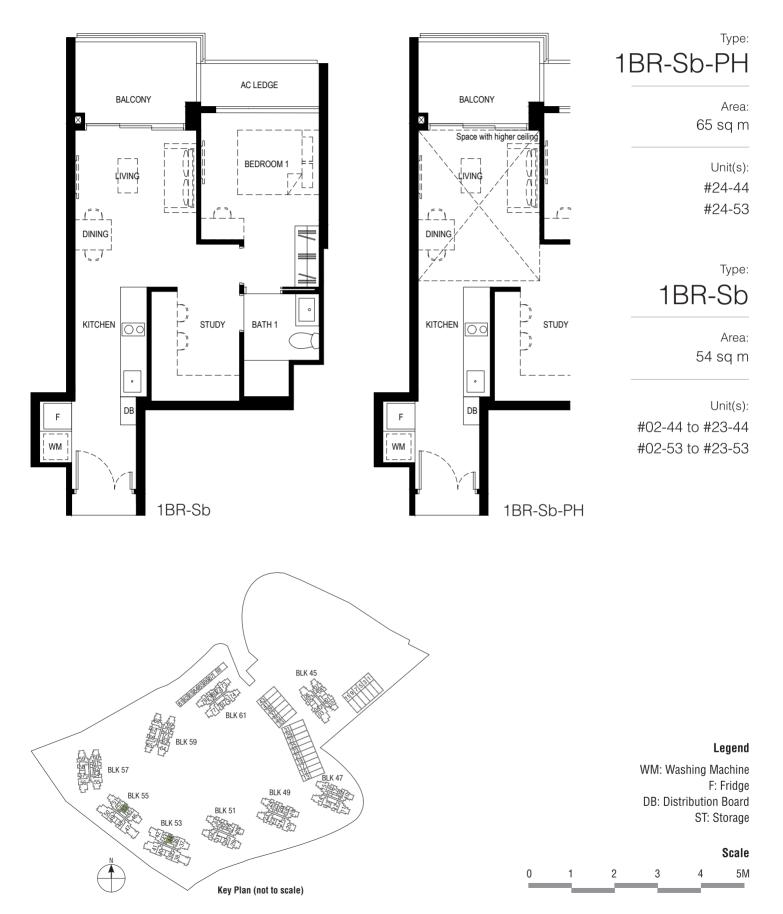

#### Legend

WM: Washing Machine F: Fridge **DB:** Distribution Board ST: Storage

#### Scale

2 3 5M 0 1 4

Plan are subject to change amendments as may be required and/or approved by the Developer and/or the relevant authorities and do not form part of any offer or contract. These are not drawn to scale and are for the purpose of visual presentation only. • Area includes A/C ledge, Balcony, PES and void (Where applicable) • Orientation and facing will differ depending on unit of choice, please refer to the key plan • All plans are not to scale and are subject to changes as may be required by relevant authorities • All floor areas are stimuted so and subject to final subject to fangues as may be required by relevant authorities • All floor areas are stimuted with a subject to fangues as may be required by relevant authorities • All floor BALCONY SCREEN DESIGN page of sales brochure. Developer: Kingsford Huray Development Pte Ltd (UEN: 2017/4101W) • Housing Developer Licence No: C1315 • Lot/Mukim No: Lots 1960T & 5187X MK 3 Normanton Park (Queenstown Planning Area) • Tenure of land: 99 years commencing from 22 July 2019 Encumbrances to which the land is subject: Mortgage in favour of United Overseas Bank Limited (IF/291891J & IF/291816U) • Building Plan No: A1805-0003-2017-BPO3 dated 13 January 2020 • Expected date of vacant possession: 31 Dec 2023 • Expected date of legal completion: 30 Dec 2026