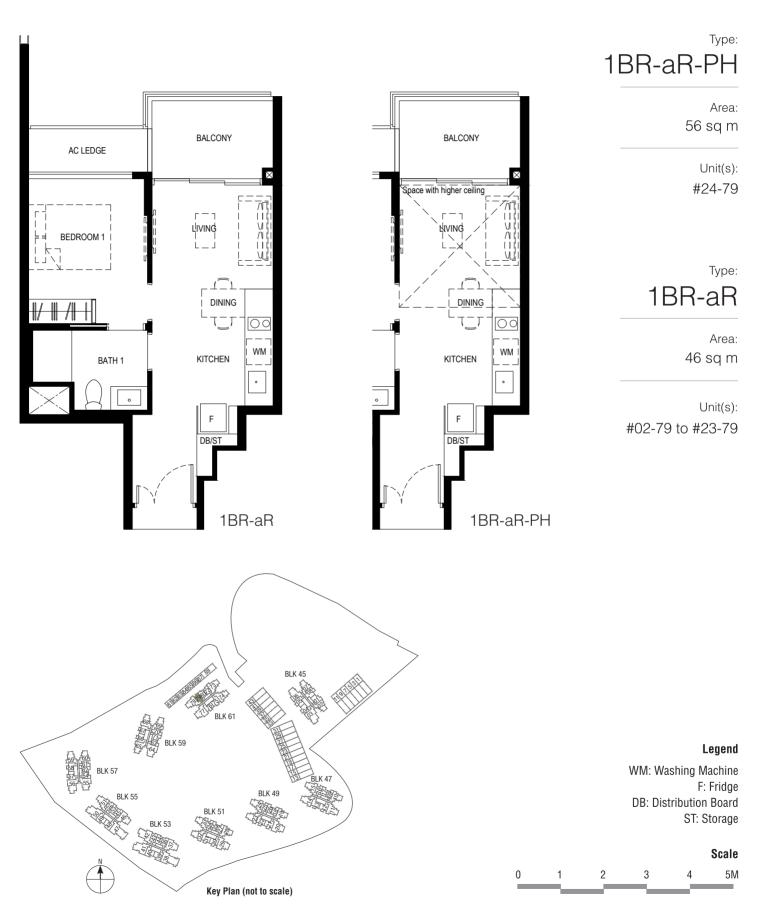

#### Legend

WM: Washing Machine F: Fridge **DB:** Distribution Board ST: Storage

#### Scale

2 3 5M 0 1 4

Plan are subject to change amendments as may be required and/or approved by the Developer and/or the relevant authorities and do not form part of any offer or contract. These are not drawn to scale and are for the purpose of visual presentation only. • Area includes A/C ledge, Balcony, PES and void (Where applicable) • Orientation and facing will differ depending on unit of choice, please refer to the key plan • All plans are not to scale and are subject to changes as may be required by relevant authorities • All floor areas are stimuted so and subject to final subject to fangues as may be required by relevant authorities • All floor areas are stimuted with a subject to fangues as may be required by relevant authorities • All floor BALCONY SCREEN DESIGN page of sales brochure. Developer: Kingsford Huray Development Pte Ltd (UEN: 2017/4101W) • Housing Developer Licence No: C1315 • Lot/Mukim No: Lots 1960T & 5187X MK 3 Normanton Park (Queenstown Planning Area) • Tenure of land: 99 years commencing from 22 July 2019 Encumbrances to which the land is subject: Mortgage in favour of United Overseas Bank Limited (IF/291891J & IF/291816U) • Building Plan No: A1805-0003-2017-BPO3 dated 13 January 2020 • Expected date of vacant possession: 31 Dec 2023 • Expected date of legal completion: 30 Dec 2026