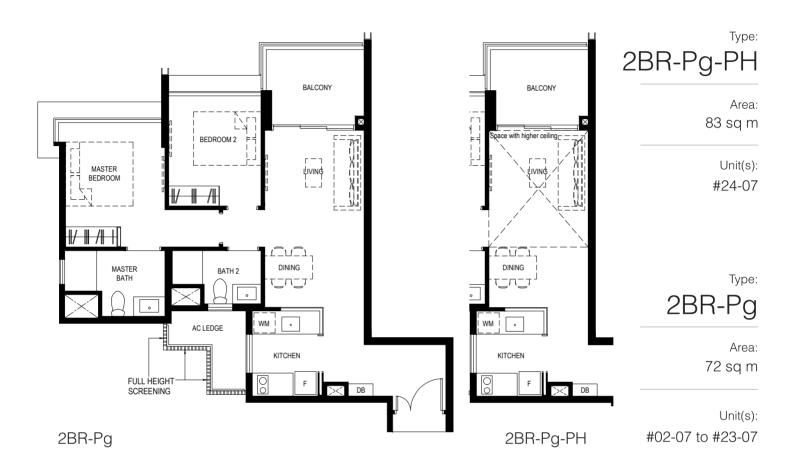

#### Legend

WM: Washing Machine F: Fridge **DB:** Distribution Board ST: Storage

#### Scale

2 3 5M 0 1 4

Plan are subject to change amendments as may be required and/or approved by the Developer and/or the relevant authorities and do not form part of any offer or contract. These are not drawn to scale and are for the purpose of visual presentation only. • Area includes A/C ledge, Balcony, PES and void (Where applicable) • Orientation and facing will differ depending on unit of choice, please refer to the key plan • All plans are not to scale and are subject to changes as may be required by relevant authorities • All floor areas are stimuted so and subject to final subject to fangues as may be required by relevant authorities • All floor areas are stimuted with a subject to fangues as may be required by relevant authorities • All floor BALCONY SCREEN DESIGN page of sales brochure. Developer: Kingsford Huray Development Pte Ltd (UEN: 2017/4101W) • Housing Developer Licence No: C1315 • Lot/Mukim No: Lots 1960T & 5187X MK 3 Normanton Park (Queenstown Planning Area) • Tenure of land: 99 years commencing from 22 July 2019 Encumbrances to which the land is subject: Mortgage in favour of United Overseas Bank Limited (IF/291891J & IF/291816U) • Building Plan No: A1805-0003-2017-BPO3 dated 13 January 2020 • Expected date of vacant possession: 31 Dec 2023 • Expected date of legal completion: 30 Dec 2026