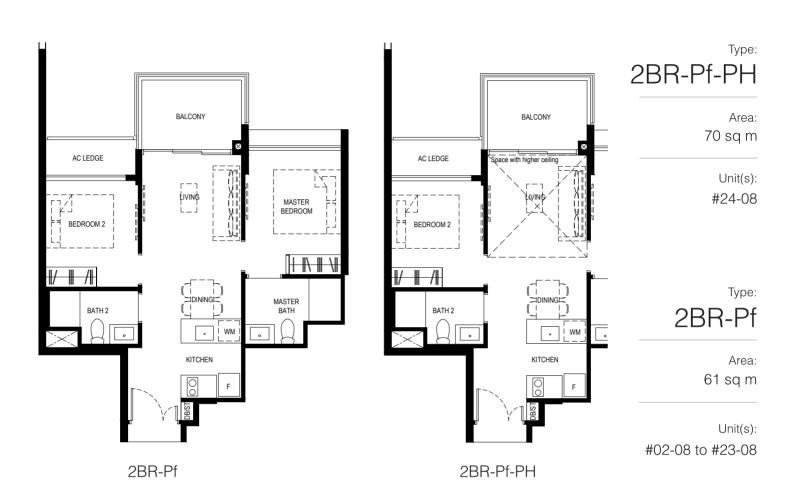

#### Legend

WM: Washing Machine F: Fridge **DB:** Distribution Board ST: Storage

#### Scale

2 3 5M 0 1 4

Plan are subject to change amendments as may be required and/or approved by the Developer and/or the relevant authorities and do not form part of any offer or contract. These are not drawn to scale and are for the purpose of visual presentation only. • Area includes A/C ledge, Balcony, PES and void (Where applicable) • Orientation and facing will differ depending on unit of choice, please refer to the key plan • All plans are not to scale and are subject to changes as may be required by relevant authorities • All floor areas are stimuted so and subject to final subject to fangues as may be required by relevant authorities • All floor areas are stimuted with a subject to fangues as may be required by relevant authorities • All floor BALCONY SCREEN DESIGN page of sales brochure. Developer: Kingsford Huray Development Pte Ltd (UEN: 2017/4101W) • Housing Developer Licence No: C1315 • Lot/Mukim No: Lots 1960T & 5187X MK 3 Normanton Park (Queenstown Planning Area) • Tenure of land: 99 years commencing from 22 July 2019 Encumbrances to which the land is subject: Mortgage in favour of United Overseas Bank Limited (IF/291891J & IF/291816U) • Building Plan No: A1805-0003-2017-BPO3 dated 13 January 2020 • Expected date of vacant possession: 31 Dec 2023 • Expected date of legal completion: 30 Dec 2026