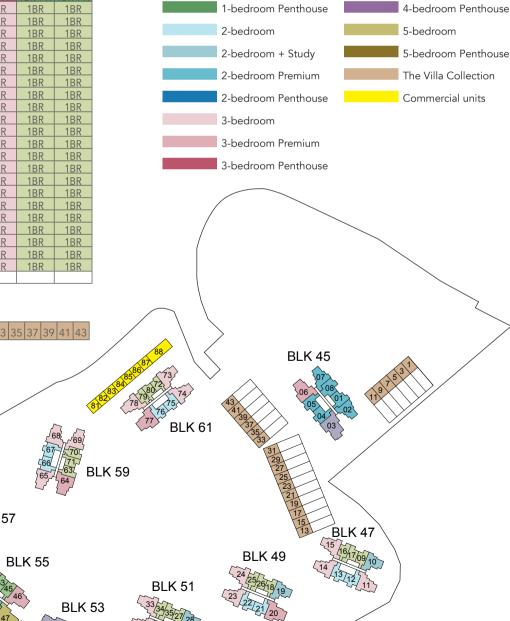

#### SCHEMATIC DIAGRAM

|    | Block 6 | 1      |        |        |        |     |        |        |        |
|----|---------|--------|--------|--------|--------|-----|--------|--------|--------|
|    | 72      | 73     | 74     | 75     | 76     | 77  | 78     | 79     | 80     |
| 24 | 1BR-PH  | 3BR-PH | 3BR-PH | 2BR-PH | 2BR-PH |     | 3BR-PH | 1BR-PH | 1BR-PH |
| 23 | 1BR     | 3BR    | 3BR    | 2BR    | 2BR    | 3BR | 3BR    | 1BR    | 1BR    |
| 22 | 1BR     | 3BR    | 3BR    | 2BR    | 2BR    | 3BR | 3BR    | 1BR    | 1BR    |
| 21 | 1BR     | 3BR    | 3BR    | 2BR    | 2BR    | 3BR | 3BR    | 1BR    | 1BR    |
| 20 | 1BR     | 3BR    | 3BR    | 2BR    | 2BR    | 3BR | 3BR    | 1BR    | 1BR    |
| 19 | 1BR     | 3BR    | 3BR    | 2BR    | 2BR    | 3BR | 3BR    | 1BR    | 1BR    |
| 18 | 1BR     | 3BR    | 3BR    | 2BR    | 2BR    | 3BR | 3BR    | 1BR    | 1BR    |
| 17 | 1BR     | 3BR    | 3BR    | 2BR    | 2BR    | 3BR | 3BR    | 1BR    | 1BR    |
| 16 | 1BR     | 3BR    | 3BR    | 2BR    | 2BR    | 3BR | 3BR    | 1BR    | 1BR    |
| 15 | 1BR     | 3BR    | 3BR    | 2BR    | 2BR    | 3BR | 3BR    | 1BR    | 1BR    |
| 14 | 1BR     | 3BR    | 3BR    | 2BR    | 2BR    | 3BR | 3BR    | 1BR    | 1BR    |
| 13 | 1BR     | 3BR    | 3BR    | 2BR    | 2BR    | 3BR | 3BR    | 1BR    | 1BR    |
| 12 | 1BR     | 3BR    | 3BR    | 2BR    | 2BR    | 3BR | 3BR    | 1BR    | 1BR    |
| 11 | 1BR     | 3BR    | 3BR    | 2BR    | 2BR    | 3BR | 3BR    | 1BR    | 1BR    |
| 10 | 1BR     | 3BR    | 3BR    | 2BR    | 2BR    | 3BR | 3BR    | 1BR    | 1BR    |
| 9  | 1BR     | 3BR    | 3BR    | 2BR    | 2BR    | 3BR | 3BR    | 1BR    | 1BR    |
| 8  | 1BR     | 3BR    | 3BR    | 2BR    | 2BR    | 3BR | 3BR    | 1BR    | 1BR    |
| 7  | 1BR     | 3BR    | 3BR    | 2BR    | 2BR    | 3BR | 3BR    | 1BR    | 1BR    |
| 6  | 1BR     | 3BR    | 3BR    | 2BR    | 2BR    | 3BR | 3BR    | 1BR    | 1BR    |
| 5  | 1BR     | 3BR    | 3BR    | 2BR    | 2BR    | 3BR | 3BR    | 1BR    | 1BR    |
| 4  | 1BR     | 3BR    | 3BR    | 2BR    | 2BR    | 3BR | 3BR    | 1BR    | 1BR    |
| 3  | 1BR     | 3BR    | 3BR    | 2BR    | 2BR    | 3BR | 3BR    | 1BR    | 1BR    |
| 2  | 1BR     | 3BR    | 3BR    | 2BR    | 2BR    | 3BR | 3BR    | 1BR    | 1BR    |
| 1  |         |        |        |        |        |     |        |        |        |

|    | Block 5 | 3      |     |     |     |        |        |        |         |
|----|---------|--------|-----|-----|-----|--------|--------|--------|---------|
|    | 36      | 37     | 38  | 39  | 40  | 41     | 42     | 43     | 44      |
| 24 | 1BR-PH  | 3BR-PH |     |     |     | 4BR-PH | 4BR-PH | 1BR-PH | 1BR- PH |
| 23 | 1BR     | 3BR    | 5BR | 2BR | 2BR | 4BR    | 4BR    | 1BR    | 1BR     |
| 22 | 1BR     | 3BR    | 5BR | 2BR | 2BR | 4BR    | 4BR    | 1BR    | 1BR     |
| 21 | 1BR     | 3BR    | 5BR | 2BR | 2BR | 4BR    | 4BR    | 1BR    | 1BR     |
| 20 | 1BR     | 3BR    | 5BR | 2BR | 2BR | 4BR    | 4BR    | 1BR    | 1BR     |
| 19 | 1BR     | 3BR    | 5BR | 2BR | 2BR | 4BR    | 4BR    | 1BR    | 1BR     |
| 18 | 1BR     | 3BR    | 5BR | 2BR | 2BR | 4BR    | 4BR    | 1BR    | 1BR     |
| 17 | 1BR     | 3BR    | 5BR | 2BR | 2BR | 4BR    | 4BR    | 1BR    | 1BR     |
| 16 | 1BR     | 3BR    | 5BR | 2BR | 2BR | 4BR    | 4BR    | 1BR    | 1BR     |
| 15 | 1BR     | 3BR    | 5BR | 2BR | 2BR | 4BR    | 4BR    | 1BR    | 1BR     |
| 14 | 1BR     | 3BR    | 5BR | 2BR | 2BR | 4BR    | 4BR    | 1BR    | 1BR     |
| 13 | 1BR     | 3BR    | 5BR | 2BR | 2BR | 4BR    | 4BR    | 1BR    | 1BR     |
| 12 | 1BR     | 3BR    | 5BR | 2BR | 2BR | 4BR    | 4BR    | 1BR    | 1BR     |
| 11 | 1BR     | 3BR    | 5BR | 2BR | 2BR | 4BR    | 4BR    | 1BR    | 1BR     |
| 10 | 1BR     | 3BR    | 5BR | 2BR | 2BR | 4BR    | 4BR    | 1BR    | 1BR     |
| 9  | 1BR     | 3BR    | 5BR | 2BR | 2BR | 4BR    | 4BR    | 1BR    | 1BR     |
| 8  | 1BR     | 3BR    | 5BR | 2BR | 2BR | 4BR    | 4BR    | 1BR    | 1BR     |
| 7  | 1BR     | 3BR    | 5BR | 2BR | 2BR | 4BR    | 4BR    | 1BR    | 1BR     |
| 6  | 1BR     | 3BR    | 5BR | 2BR | 2BR | 4BR    | 4BR    | 1BR    | 1BR     |
| 5  | 1BR     | 3BR    | 5BR | 2BR | 2BR | 4BR    | 4BR    | 1BR    | 1BR     |
| 4  | 1BR     | 3BR    | 5BR | 2BR | 2BR | 4BR    | 4BR    | 1BR    | 1BR     |
| 3  | 1BR     | 3BR    | 5BR | 2BR | 2BR | 4BR    | 4BR    | 1BR    | 1BR     |
| 2  | 1BR     | 3BR    | 5BR | 2BR | 2BR | 4BR    | 4BR    | 1BR    | 1BR     |
| 1  |         |        |     |     |     |        |        |        |         |

|    | Block 47 |     |     |        |        |        |        |        |        |  |  |  |
|----|----------|-----|-----|--------|--------|--------|--------|--------|--------|--|--|--|
|    | 9        | 10  | 11  | 12     | 13     | 14     | 15     | 16     | 17     |  |  |  |
| 24 | 1BR-PH   |     |     | 2BR-PH | 2BR-PH | 3BR-PH | 3BR-PH | 1BR-PH | 1BR-PH |  |  |  |
| 23 | 1BR      | 2BR | 3BR | 2BR    | 2BR    | 3BR    | 3BR    | 1BR    | 1BR    |  |  |  |
| 22 | 1BR      | 2BR | 3BR | 2BR    | 2BR    | 3BR    | 3BR    | 1BR    | 1BR    |  |  |  |
| 21 | 1BR      | 2BR | 3BR | 2BR    | 2BR    | 3BR    | 3BR    | 1BR    | 1BR    |  |  |  |
| 20 | 1BR      | 2BR | 3BR | 2BR    | 2BR    | 3BR    | 3BR    | 1BR    | 1BR    |  |  |  |
| 19 | 1BR      | 2BR | 3BR | 2BR    | 2BR    | 3BR    | 3BR    | 1BR    | 1BR    |  |  |  |
| 18 | 1BR      | 2BR | 3BR | 2BR    | 2BR    | 3BR    | 3BR    | 1BR    | 1BR    |  |  |  |
| 17 | 1BR      | 2BR | 3BR | 2BR    | 2BR    | 3BR    | 3BR    | 1BR    | 1BR    |  |  |  |
| 16 | 1BR      | 2BR | 3BR | 2BR    | 2BR    | 3BR    | 3BR    | 1BR    | 1BR    |  |  |  |
| 15 | 1BR      | 2BR | 3BR | 2BR    | 2BR    | 3BR    | 3BR    | 1BR    | 1BR    |  |  |  |
| 14 | 1BR      | 2BR | 3BR | 2BR    | 2BR    | 3BR    | 3BR    | 1BR    | 1BR    |  |  |  |
| 13 | 1BR      | 2BR | 3BR | 2BR    | 2BR    | 3BR    | 3BR    | 1BR    | 1BR    |  |  |  |
| 12 | 1BR      | 2BR | 3BR | 2BR    | 2BR    | 3BR    | 3BR    | 1BR    | 1BR    |  |  |  |
| 11 | 1BR      | 2BR | 3BR | 2BR    | 2BR    | 3BR    | 3BR    | 1BR    | 1BR    |  |  |  |
| 10 | 1BR      | 2BR | 3BR | 2BR    | 2BR    | 3BR    | 3BR    | 1BR    | 1BR    |  |  |  |
| 9  | 1BR      | 2BR | 3BR | 2BR    | 2BR    | 3BR    | 3BR    | 1BR    | 1BR    |  |  |  |
| 8  | 1BR      | 2BR | 3BR | 2BR    | 2BR    | 3BR    | 3BR    | 1BR    | 1BR    |  |  |  |
| 7  | 1BR      | 2BR | 3BR | 2BR    | 2BR    | 3BR    | 3BR    | 1BR    | 1BR    |  |  |  |
| 6  | 1BR      | 2BR | 3BR | 2BR    | 2BR    | 3BR    | 3BR    | 1BR    | 1BR    |  |  |  |
| 5  | 1BR      | 2BR | 3BR | 2BR    | 2BR    | 3BR    | 3BR    | 1BR    | 1BR    |  |  |  |
| 4  | 1BR      | 2BR | 3BR | 2BR    | 2BR    | 3BR    | 3BR    | 1BR    | 1BR    |  |  |  |
| 3  | 1BR      | 2BR | 3BR | 2BR    | 2BR    | 3BR    | 3BR    | 1BR    | 1BR    |  |  |  |
| 2  | 1BR      | 2BR | 3BR | 2BR    | 2BR    | 3BR    | 3BR    | 1BR    | 1BR    |  |  |  |
| 1  |          |     |     |        |        |        |        |        |        |  |  |  |

|    | Block 5 | 9      |         |        |         |        |        |        |        |
|----|---------|--------|---------|--------|---------|--------|--------|--------|--------|
|    | 63      | 64     | 65      | 66     | 67      | 68     | 69     | 70     | 71     |
| 24 | 1BR-PH  | 3BR-PH | 3BR- PH | 2BR-PH | 2BR- PH | 3BR-PH | 3BR-PH | 1BR-PH | 1BR-PH |
| 23 | 1BR     | 3BR    | 3BR     | 2BR    | 2BR     | 3BR    | 3BR    | 1BR    | 1BR    |
| 22 | 1BR     | 3BR    | 3BR     | 2BR    | 2BR     | 3BR    | 3BR    | 1BR    | 1BR    |
| 21 | 1BR     | 3BR    | 3BR     | 2BR    | 2BR     | 3BR    | 3BR    | 1BR    | 1BR    |
| 20 | 1BR     | 3BR    | 3BR     | 2BR    | 2BR     | 3BR    | 3BR    | 1BR    | 1BR    |
| 19 | 1BR     | 3BR    | 3BR     | 2BR    | 2BR     | 3BR    | 3BR    | 1BR    | 1BR    |
| 18 | 1BR     | 3BR    | 3BR     | 2BR    | 2BR     | 3BR    | 3BR    | 1BR    | 1BR    |
| 17 | 1BR     | 3BR    | 3BR     | 2BR    | 2BR     | 3BR    | 3BR    | 1BR    | 1BR    |
| 16 | 1BR     | 3BR    | 3BR     | 2BR    | 2BR     | 3BR    | 3BR    | 1BR    | 1BR    |
| 15 | 1BR     | 3BR    | 3BR     | 2BR    | 2BR     | 3BR    | 3BR    | 1BR    | 1BR    |
| 14 | 1BR     | 3BR    | 3BR     | 2BR    | 2BR     | 3BR    | 3BR    | 1BR    | 1BR    |
| 13 | 1BR     | 3BR    | 3BR     | 2BR    | 2BR     | 3BR    | 3BR    | 1BR    | 1BR    |
| 12 | 1BR     | 3BR    | 3BR     | 2BR    | 2BR     | 3BR    | 3BR    | 1BR    | 1BR    |
| 11 | 1BR     | 3BR    | 3BR     | 2BR    | 2BR     | 3BR    | 3BR    | 1BR    | 1BR    |
| 10 | 1BR     | 3BR    | 3BR     | 2BR    | 2BR     | 3BR    | 3BR    | 1BR    | 1BR    |
| 9  | 1BR     | 3BR    | 3BR     | 2BR    | 2BR     | 3BR    | 3BR    | 1BR    | 1BR    |
| 8  | 1BR     | 3BR    | 3BR     | 2BR    | 2BR     | 3BR    | 3BR    | 1BR    | 1BR    |
| 7  | 1BR     | 3BR    | 3BR     | 2BR    | 2BR     | 3BR    | 3BR    | 1BR    | 1BR    |
| 6  | 1BR     | 3BR    | 3BR     | 2BR    | 2BR     | 3BR    | 3BR    | 1BR    | 1BR    |
| 5  | 1BR     | 3BR    | 3BR     | 2BR    | 2BR     | 3BR    | 3BR    | 1BR    | 1BR    |
| 4  | 1BR     | 3BR    | 3BR     | 2BR    | 2BR     | 3BR    | 3BR    | 1BR    | 1BR    |
| 3  | 1BR     | 3BR    | 3BR     | 2BR    | 2BR     | 3BR    | 3BR    | 1BR    | 1BR    |
| 2  | 1BR     | 3BR    | 3BR     | 2BR    | 2BR     | 3BR    | 3BR    | 1BR    | 1BR    |
| 1  |         |        |         |        |         |        |        |        |        |

|    | Block 51 |        |     |        |        |        |        |        |        |  |  |
|----|----------|--------|-----|--------|--------|--------|--------|--------|--------|--|--|
|    | 27       | 28     | 29  | 30     | 31     | 32     | 33     | 34     | 35     |  |  |
| 24 | 1BR-PH   | 2BR-PH |     | 2BR-PH | 2BR-PH | 3BR-PH | 3BR-PH | 1BR-PH | 1BR-PH |  |  |
| 23 | 1BR      | 2BR    | 3BR | 2BR    | 2BR    | 3BR    | 3BR    | 1BR    | 1BR    |  |  |
| 22 | 1BR      | 2BR    | 3BR | 2BR    | 2BR    | 3BR    | 3BR    | 1BR    | 1BR    |  |  |
| 21 | 1BR      | 2BR    | 3BR | 2BR    | 2BR    | 3BR    | 3BR    | 1BR    | 1BR    |  |  |
| 20 | 1BR      | 2BR    | 3BR | 2BR    | 2BR    | 3BR    | 3BR    | 1BR    | 1BR    |  |  |
| 19 | 1BR      | 2BR    | 3BR | 2BR    | 2BR    | 3BR    | 3BR    | 1BR    | 1BR    |  |  |
| 18 | 1BR      | 2BR    | 3BR | 2BR    | 2BR    | 3BR    | 3BR    | 1BR    | 1BR    |  |  |
| 17 | 1BR      | 2BR    | 3BR | 2BR    | 2BR    | 3BR    | 3BR    | 1BR    | 1BR    |  |  |
| 16 | 1BR      | 2BR    | 3BR | 2BR    | 2BR    | 3BR    | 3BR    | 1BR    | 1BR    |  |  |
| 15 | 1BR      | 2BR    | 3BR | 2BR    | 2BR    | 3BR    | 3BR    | 1BR    | 1BR    |  |  |
| 14 | 1BR      | 2BR    | 3BR | 2BR    | 2BR    | 3BR    | 3BR    | 1BR    | 1BR    |  |  |
| 13 | 1BR      | 2BR    | 3BR | 2BR    | 2BR    | 3BR    | 3BR    | 1BR    | 1BR    |  |  |
| 12 | 1BR      | 2BR    | 3BR | 2BR    | 2BR    | 3BR    | 3BR    | 1BR    | 1BR    |  |  |
| 11 | 1BR      | 2BR    | 3BR | 2BR    | 2BR    | 3BR    | 3BR    | 1BR    | 1BR    |  |  |
| 10 | 1BR      | 2BR    | 3BR | 2BR    | 2BR    | 3BR    | 3BR    | 1BR    | 1BR    |  |  |
| 9  | 1BR      | 2BR    | 3BR | 2BR    | 2BR    | 3BR    | 3BR    | 1BR    | 1BR    |  |  |
| 8  | 1BR      | 2BR    | 3BR | 2BR    | 2BR    | 3BR    | 3BR    | 1BR    | 1BR    |  |  |
| 7  | 1BR      | 2BR    | 3BR | 2BR    | 2BR    | 3BR    | 3BR    | 1BR    | 1BR    |  |  |
| 6  | 1BR      | 2BR    | 3BR | 2BR    | 2BR    | 3BR    | 3BR    | 1BR    | 1BR    |  |  |
| 5  | 1BR      | 2BR    | 3BR | 2BR    | 2BR    | 3BR    | 3BR    | 1BR    | 1BR    |  |  |
| 4  | 1BR      | 2BR    | 3BR | 2BR    | 2BR    | 3BR    | 3BR    | 1BR    | 1BR    |  |  |
| 3  | 1BR      | 2BR    | 3BR | 2BR    | 2BR    | 3BR    | 3BR    | 1BR    | 1BR    |  |  |
| 2  | 1BR      | 2BR    | 3BR | 2BR    | 2BR    | 3BR    | 3BR    | 1BR    | 1BR    |  |  |
| 1  |          |        |     |        |        |        |        |        |        |  |  |

|    | Block 4 | 9      |     |        |        |        |        |
|----|---------|--------|-----|--------|--------|--------|--------|
|    | 18      | 19     | 20  | 21     | 22     | 23     | 24     |
| 24 | 1BR-PH  | 2BR-PH |     | 2BR-PH | 2BR-PH | 3BR-PH | 3BR-PH |
| 23 | 1BR     | 2BR    | 3BR | 2BR    | 2BR    | 3BR    | 3BR    |
| 22 | 1BR     | 2BR    | 3BR | 2BR    | 2BR    | 3BR    | 3BR    |
| 21 | 1BR     | 2BR    | 3BR | 2BR    | 2BR    | 3BR    | 3BR    |
| 20 | 1BR     | 2BR    | 3BR | 2BR    | 2BR    | 3BR    | 3BR    |
| 19 | 1BR     | 2BR    | 3BR | 2BR    | 2BR    | 3BR    | 3BR    |
| 18 | 1BR     | 2BR    | 3BR | 2BR    | 2BR    | 3BR    | 3BR    |
| 17 | 1BR     | 2BR    | 3BR | 2BR    | 2BR    | 3BR    | 3BR    |
| 16 | 1BR     | 2BR    | 3BR | 2BR    | 2BR    | 3BR    | 3BR    |
| 15 | 1BR     | 2BR    | 3BR | 2BR    | 2BR    | 3BR    | 3BR    |
| 14 | 1BR     | 2BR    | 3BR | 2BR    | 2BR    | 3BR    | 3BR    |
| 13 | 1BR     | 2BR    | 3BR | 2BR    | 2BR    | 3BR    | 3BR    |
| 12 | 1BR     | 2BR    | 3BR | 2BR    | 2BR    | 3BR    | 3BR    |
| 11 | 1BR     | 2BR    | 3BR | 2BR    | 2BR    | 3BR    | 3BR    |
| 10 | 1BR     | 2BR    | 3BR | 2BR    | 2BR    | 3BR    | 3BR    |
| 9  | 1BR     | 2BR    | 3BR | 2BR    | 2BR    | 3BR    | 3BR    |
| 8  | 1BR     | 2BR    | 3BR | 2BR    | 2BR    | 3BR    | 3BR    |
| 7  | 1BR     | 2BR    | 3BR | 2BR    | 2BR    | 3BR    | 3BR    |
| 6  | 1BR     | 2BR    | 3BR | 2BR    | 2BR    | 3BR    | 3BR    |
| 5  | 1BR     | 2BR    | 3BR | 2BR    | 2BR    | 3BR    | 3BR    |
| 4  | 1BR     | 2BR    | 3BR | 2BR    | 2BR    | 3BR    | 3BR    |
| 3  | 1BR     | 2BR    | 3BR | 2BR    | 2BR    | 3BR    | 3BR    |
| 2  | 1BR     | 2BR    | 3BR | 2BR    | 2BR    | 3BR    | 3BR    |
| 1  |         |        |     |        |        |        |        |

The Villa Collection

1 3 5 7 9 11 13 15 17 19 21 23 25 27 29 31 33 35 37 39 41 43

**Commercial units** 81 82 83 84 85 86 87 88

| 61  | 62     |
|-----|--------|
|     | 1BR-PH |
| 1BR | 1BR    |
|     |        |

| Blo | ock 5      | 5      |                |          |        |        |        |         |          |
|-----|------------|--------|----------------|----------|--------|--------|--------|---------|----------|
|     | 45         | 46     | 47             | 48       | 49     | 50     | 51     | 52      | 53       |
|     | R-PH       | 3BR-PH | <u>5BR- PH</u> | 2BR-PH   | 2BR-PH | 4BR-PH | 3BR-PH | 1BR-PH  | 1BR-PH   |
|     | <u>IBR</u> | 3BR    | 5BR            | 2BR      | 2BR    | 4BR    | 3BR    | 1BR     | <u> </u> |
| 1   | IBR        | 3BR    | 5BR            | 2BR      | 2BR    | 4BR    | 3BR    | 1BR     | 1BR      |
| 1   | <u>IBR</u> | 3BR    | 5BR            | 2BR      | 2BR    | 4BR    | 3BR    | 1BR     | <u> </u> |
|     | <u>IBR</u> | 3BR    | 5BR            | 2BR      | 2BR    | 4BR    | 3BR    | 1BR     | 1BR      |
| 1   | <u>IBR</u> | 3BR    | 5BR            | 2BR      | 2BR    | 4BR    | 3BR    | 1BR     | <u> </u> |
| 1   | IBR        | 3BR    | 5BR            | 2BR      | 2BR    | 4BR    | 3BR    | 1BR     | 1BR      |
| 1   | IBR        | 3BR    | 5BR            | 2BR      | 2BR    | 4BR    | 3BR    | 1BR     | 1BR      |
| 1   | IBR        | 3BR    | 5BR            | 2BR      | 2BR    | 4BR    | 3BR    | 1BR     | 1BR      |
| 1   | 1BR        | 3BR    | 5BR            | 2BR      | 2BR    | 4BR    | 3BR    | 1BR     | 1BR      |
| 1   | 1BR        | 3BR    | 5BR            | 2BR      | 2BR    | 4BR    | 3BR    | 1BR     | 1BR      |
| 1   | 1BR        | 3BR    | 5BR            | 2BR      | 2BR    | 4BR    | 3BR    | 1BR     | 1BR      |
| 1   | IBR        | 3BR    | 5BR            | 2BR      | 2BR    | 4BR    | 3BR    | 1BR     | 1BR      |
| 1   | IBR        | 3BR    | 5BR            | 2BR      | 2BR    | 4BR    | 3BR    | 1BR     | 1BR      |
| 1   | IBR        | 3BR    | 5BR            | 2BR      | 2BR    | 4BR    | 3BR    | 1BR     | 1BR      |
| 1   | IBR        | 3BR    | 5BR            | 2BR      | 2BR    | 4BR    | 3BR    | 1BR     | 1BR      |
| 1   | IBR        | 3BR    | 5BR            | 2BR      | 2BR    | 4BR    | 3BR    | 1BR     | 1BR      |
| 1   | IBR        | 3BR    | 5BR            | 2BR      | 2BR    | 4BR    | 3BR    | 1BR     | 1BR      |
| 1   | IBR        | 3BR    | 5BR            | 2BR      | 2BR    | 4BR    | 3BR    | 1BR     | 1BR      |
| 1   | 1BR        | 3BR    | 5BR            | 2BR      | 2BR    | 4BR    | 3BR    | 1BR     | 1BR      |
| 1   | IBR        | 3BR    | 5BR            | 2BR      | 2BR    | 4BR    | 3BR    | 1BR     | 1BR      |
| 1   | IBR        | 3BR    | 5BR            | 2BR      | 2BR    | 4BR    | 3BR    | 1BR     | 1BR      |
| 1   | 1BR        | 3BR    | 5BR            | 2BR      | 2BR    | 4BR    | 3BR    | 1BR     | 1BR      |
|     |            | 1-b    | edroom         | <u> </u> |        | 1      | 4-be   | droom   | <u> </u> |
|     |            | 1-b    | edroom         | + Study  | /      |        | 4-be   | droom F | remium   |
|     |            | 1-b    | edroom         | Pentho   | use    |        | 4-be   | droom F | enthous  |
|     |            | 2-b    | edroom         |          |        |        | 5-be   | droom   |          |
|     |            | 2-b    | edroom         | + Study  | /      |        | 5-be   | droom F | enthous  |