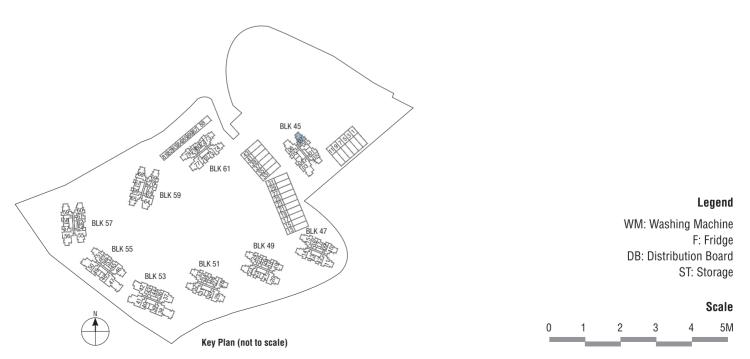

ct to fangues as may be required by relevant authorities • All floor BALCONY SCREEN DESIGN page of sales brochure. Developer: Kingsford Huray Development Pte Ltd (UEN: 2017/4101W) • Housing Developer Licence No: C1315 • Lot/Mukim No: Lots 1960T & 5187X MK 3 Normanton Park (Queenstown Planning Area) • Tenure of land: 99 years commencing from 22 July 2019 Encumbrances to which the land is subject: Mortgage in favour of United Overseas Bank Limited (IF/291891J & IF/291816U) • Building Plan No: A1805-0003-2017-BPO3 dated 13 January 2020 • Expected date of vacant possession: 31 Dec 2023 • Expected date of legal completion: 30 Dec 2026

Key Plan (not to scale)

**Bedroom Premium** 





2BR-Pc

2BR-Pc-PH





**Bedroom Premium** 













**Bedroom Premium** 



NORMANTON Park # KR





































**Bedroom Compact** 























**Bedroom Compact** 















Type:

Area:

96 sq m

Unit(s): #24-73

Type:

Area:

85 sq m

Unit(s):

Legend

F: Fridge

Scale

5M

ST: Storage

4











**Bedroom Premium** 





Bedroom Premium









Bedroom Premium





Bedroom Compact + Study



















**Bedroom Premium** 







Bedroom





196 sq m #01, #03, #05, #07, #09, #11





## 196 sq m #13, #15, #17, #19, #21, #23, #25, #27, #29, #31, #33, #35, #37, #39, #41, #43

**Terrace House** 





## Commercial







Kingsford Development was incorporated in 2011 by China-based Kingsford Group. Since entering the real estate industry in 2000, the Kingsford Group has developed a number of commercial and residential projects in China.

In 201