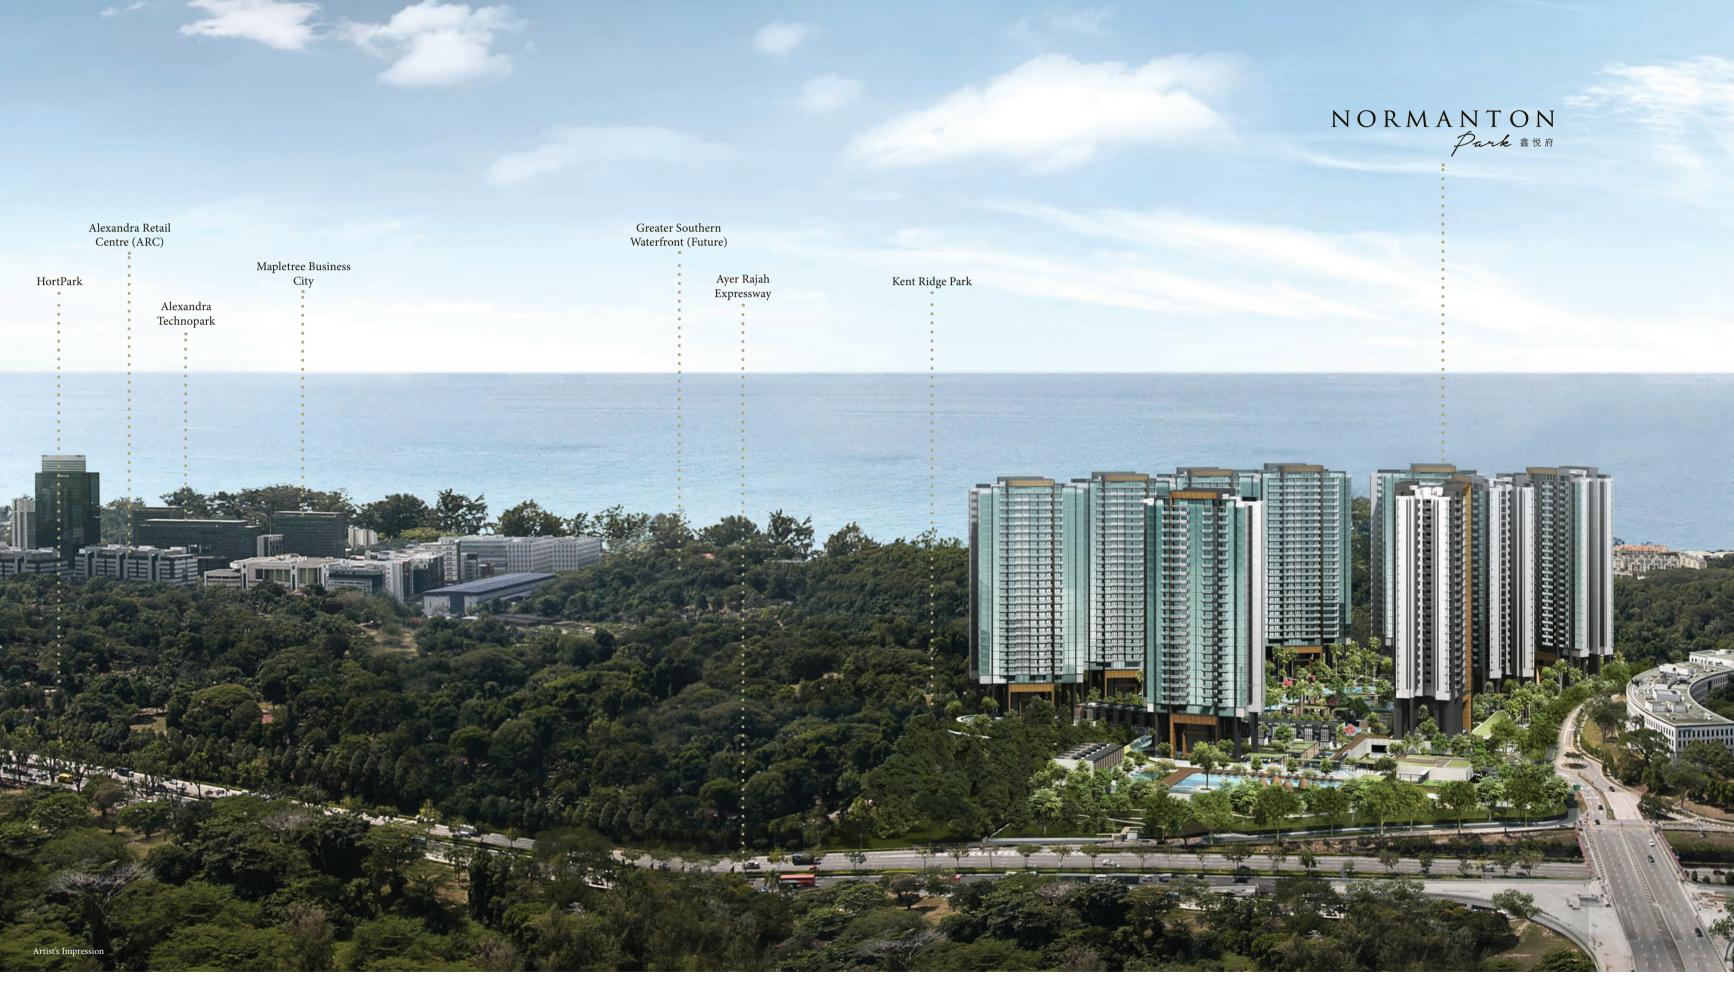

Strategically close to the city centre and Jurong Regional Centre, Normanton Park will likely benefit from a number of major development plans nearby. From urban renewals to the emergence of next-generation business hubs, these future plans can possibly yield new locational advantages.

#### Greater Southern WATERFRONT (FUTURE)

With prime waterfront landmass of over 2,000 hectares, the Greater Southern Waterfront will become Singapore's future CBD as well as a tourist-and-lifestyle destination featuring a 30km waterfront promenade that will include Labrador Park, Marina South, Pulau Brani and Tanjong Pagar.

#### ONE-NORTH

A research and innovation domain in Buona Vista, one-north is rapidly evolving into a high-tech cluster comprising biomedical sciences, Infocomm technology and media industries. Touted as Singapore's Silicon Valley, this thriving hub is one of the key drivers for Singapore's knowledge-based economy.

#### JURONG INNOVATION DISTRICT (FUTURE)

Dubbed the "industrial park of the future", this 600-hectare area is pushing boundaries in advanced manufacturing, robotics, urban solutions, clean technologies and smart logistics. Slated for completion by 2022, it will become a bustling work-and-play locale for a global workforce.