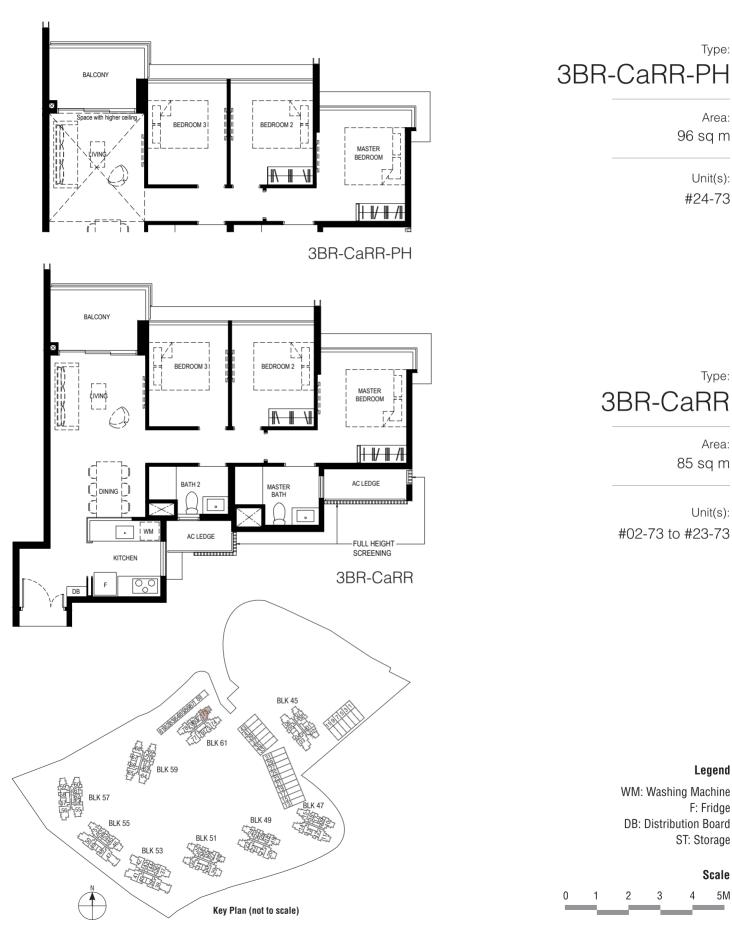

**Bedroom Compact** 

Type:

Area:

96 sq m

Unit(s): #24-73

Type:

Area:

85 sq m

Unit(s):

Legend

F: Fridge

Scale

5M

ST: Storage

4

**Bedroom Premium** 

#### Legend

WM: Washing Machine F: Fridge **DB:** Distribution Board ST: Storage

#### Scale

2 3 5M 0 1 4

Plan are subject to change amendments as may be required and/or approved by the Developer and/or the relevant authorities and do not form part of any offer or contract. These are not drawn to scale and are for the purpose of visual presentation only. • Area includes A/C ledge, Balcony, PES and void (Where applicable) • Orientation and facing will differ depending on unit of choice, please refer to the key plan • All plans are not to scale and are subject to changes as may be required by relevant authorities • All floor areas are stimuted so and subject to final subject to fangues as may be required by relevant authorities • All floor areas are stimuted with a subject to fangues as may be required by relevant authorities • All floor BALCONY SCREEN DESIGN page of sales brochure. Developer: Kingsford Huray Development Pte Ltd (UEN: 2017/4101W) • Housing Developer Licence No: C1315 • Lot/Mukim No: Lots 1960T & 5187X MK 3 Normanton Park (Queenstown Planning Area) • Tenure of land: 99 years commencing from 22 July 2019 Encumbrances to which the land is subject: Mortgage in favour of United Overseas Bank Limited (IF/291891J & IF/291816U) • Building Plan No: A1805-0003-2017-BPO3 dated 13 January 2020 • Expected date of vacant possession: 31 Dec 2023 • Expected date of legal completion: 30 Dec 2026