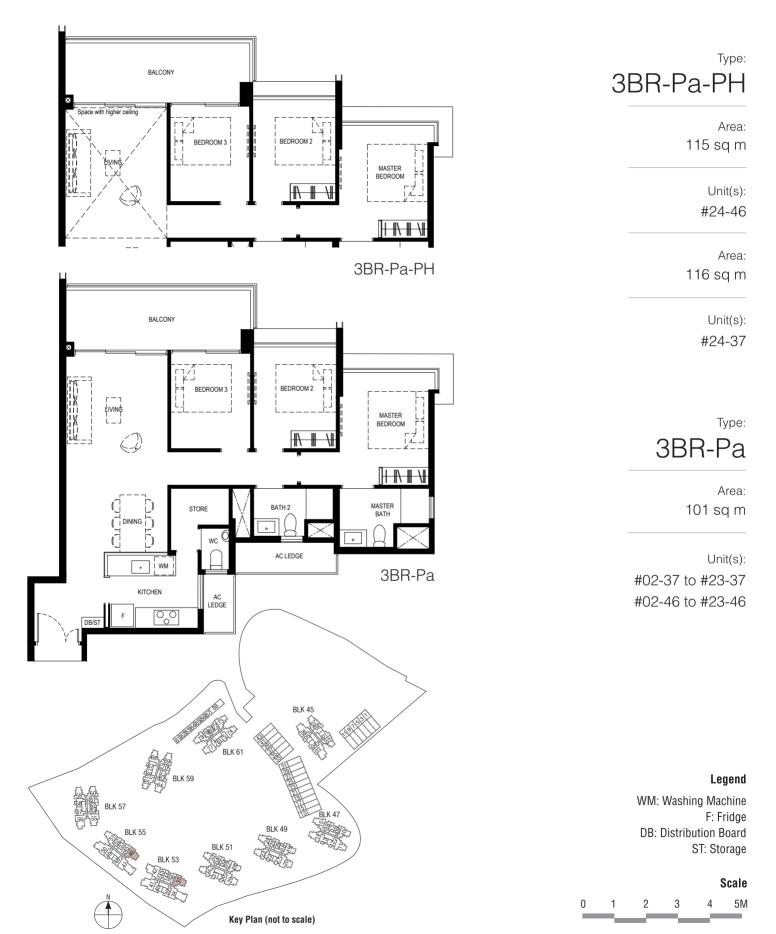

#### Legend

WM: Washing Machine F: Fridge **DB:** Distribution Board ST: Storage

#### Scale

2 3 5M 0 1 4

Plan are subject to change amendments as may be required and/or approved by the Developer and/or the relevant authorities and do not form part of any offer or contract. These are not drawn to scale and are for the purpose of visual presentation only. • Area includes A/C ledge, Balcony, PES and void (Where applicable) • Orientation and facing will differ depending on unit of choice, please refer to the key plan • All plans are not to scale and are subject to changes as may be required by relevant authorities • All floor areas are stimuted so and subject to final subject to fangues as may be required by relevant authorities • All floor areas are stimuted with a subject to fangues as may be required by relevant authorities • All floor BALCONY SCREEN DESIGN page of sales brochure. Developer: Kingsford Huray Development Pte Ltd (UEN: 2017/4101W) • Housing Developer Licence No: C1315 • Lot/Mukim No: Lots 1960T & 5187X MK 3 Normanton Park (Queenstown Planning Area) • Tenure of land: 99 years commencing from 22 July 2019 Encumbrances to which the land is subject: Mortgage in favour of United Overseas Bank Limited (IF/291891J & IF/291816U) • Building Plan No: A1805-0003-2017-BPO3 dated 13 January 2020 • Expected date of vacant possession: 31 Dec 2023 • Expected date of legal completion: 30 Dec 2026