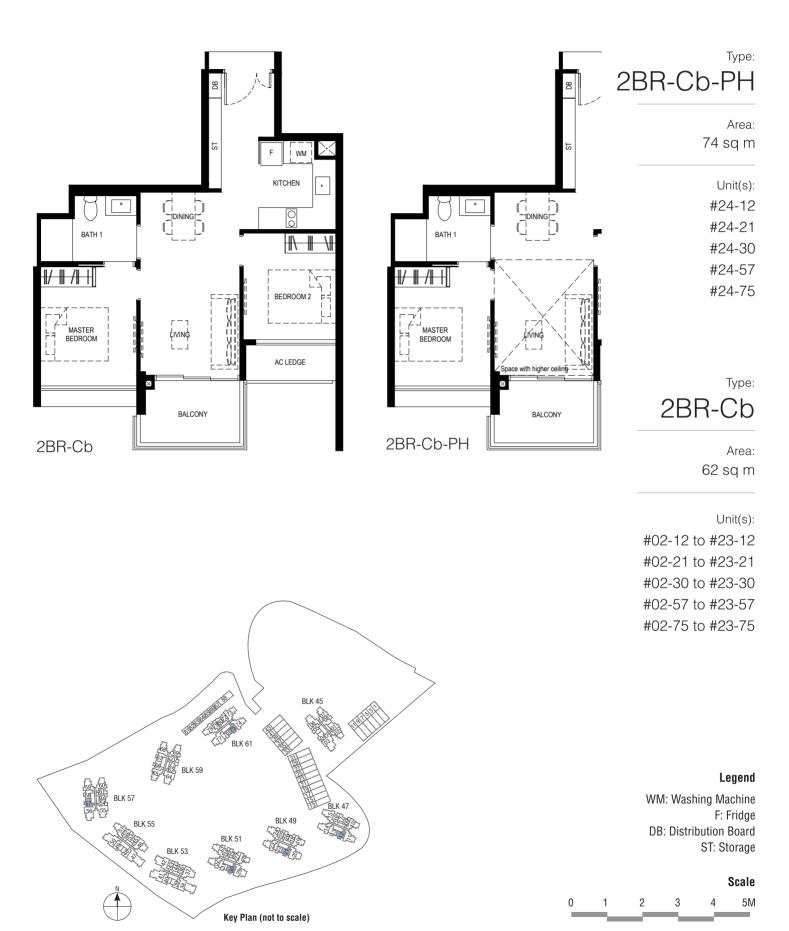

#### Legend

WM: Washing Machine F: Fridge **DB:** Distribution Board ST: Storage

#### Scale

2 3 5M 0 1 4

Plan are subject to change amendments as may be required and/or approved by the Developer and/or the relevant authorities and do not form part of any offer or contract. These are not drawn to scale and are for the purpose of visual presentation only. • Area includes A/C ledge, Balcony, PES and void (Where applicable) • Orientation and facing will differ depending on unit of choice, please refer to the key plan • All plans are not to scale and are subject to changes as may be required by relevant authorities • All floor areas are stimuted so and subject to final subject to fangues as may be required by relevant authorities • All floor areas are stimuted with a subject to fangues as may be required by relevant authorities • All floor BALCONY SCREEN DESIGN page of sales brochure. Developer: Kingsford Huray Development Pte Ltd (UEN: 2017/4101W) • Housing Developer Licence No: C1315 • Lot/Mukim No: Lots 1960T & 5187X MK 3 Normanton Park (Queenstown Planning Area) • Tenure of land: 99 years commencing from 22 July 2019 Encumbrances to which the land is subject: Mortgage in favour of United Overseas Bank Limited (IF/291891J & IF/291816U) • Building Plan No: A1805-0003-2017-BPO3 dated 13 January 2020 • Expected date of vacant possession: 31 Dec 2023 • Expected date of legal completion: 30 Dec 2026