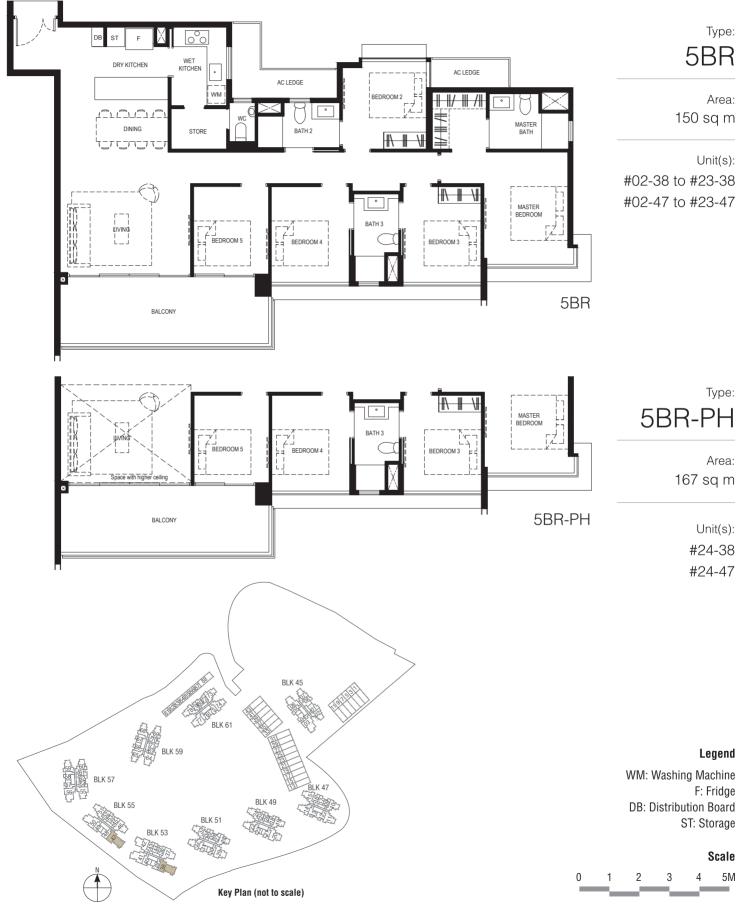

#### Legend

WM: Washing Machine F: Fridge **DB:** Distribution Board ST: Storage

#### Scale

2 3 5M 0 1 4

Plan are subject to change amendments as may be required and/or approved by the Developer and/or the relevant authorities and do not form part of any offer or contract. These are not drawn to scale and are for the purpose of visual presentation only. • Area includes A/C ledge, Balcony, PES and void (Where applicable) • Orientation and facing will differ depending on unit of choice, please refer to the key plan • All plans are not to scale and are subject to changes as may be required by relevant authorities • All floor areas are stimuted so and subject to final subject to fangues as may be required by relevant authorities • All floor areas are stimuted with a subject to fangues as may be required by relevant authorities • All floor BALCONY SCREEN DESIGN page of sales brochure. Developer: Kingsford Huray Development Pte Ltd (UEN: 2017/4101W) • Housing Developer Licence No: C1315 • Lot/Mukim No: Lots 1960T & 5187X MK 3 Normanton Park (Queenstown Planning Area) • Tenure of land: 99 years commencing from 22 July 2019 Encumbrances to which the land is subject: Mortgage in favour of United Overseas Bank Limited (IF/291891J & IF/291816U) • Building Plan No: A1805-0003-2017-BPO3 dated 13 January 2020 • Expected date of vacant possession: 31 Dec 2023 • Expected date of legal completion: 30 Dec 2026