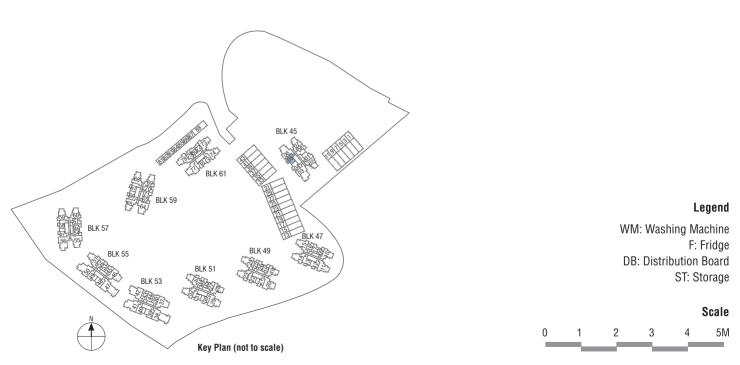

BLK 57

BLK 55

#### Legend

WM: Washing Machine F: Fridge **DB:** Distribution Board ST: Storage

#### Scale

2 3 5M 0 1 4

Plan are subject to change amendments as may be required and/or approved by the Developer and/or the relevant authorities and do not form part of any offer or contract. These are not drawn to scale and are for the purpose of visual presentation only. • Area includes A/C ledge, Balcony, PES and void (Where applicable) • Orientation and facing will differ depending on unit of choice, please refer to the key plan • All plans are not to scale and are subject to changes as may be required by relevant authorities • All floor areas are stimuted so and subject to final subject to fangues as may be required by relevant authorities • All floor areas are stimuted with a subject to fangues as may be required by relevant authorities • All floor BALCONY SCREEN DESIGN page of sales brochure. Developer: Kingsford Huray Development Pte Ltd (UEN: 2017/4101W) • Housing Developer Licence No: C1315 • Lot/Mukim No: Lots 1960T & 5187X MK 3 Normanton Park (Queenstown Planning Area) • Tenure of land: 99 years commencing from 22 July 2019 Encumbrances to which the land is subject: Mortgage in favour of United Overseas Bank Limited (IF/291891J & IF/291816U) • Building Plan No: A1805-0003-2017-BPO3 dated 13 January 2020 • Expected date of vacant possession: 31 Dec 2023 • Expected date of legal completion: 30 Dec 2026