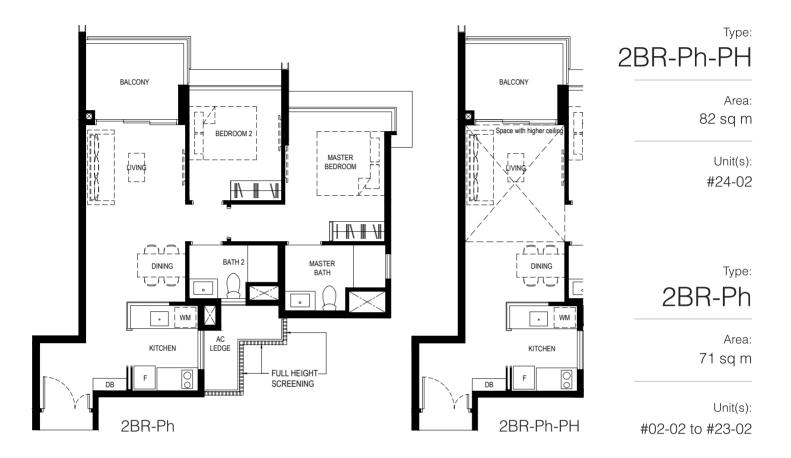

#### Legend

WM: Washing Machine F: Fridge **DB:** Distribution Board ST: Storage

#### Scale

2 3 5M 0 1 4

Plan are subject to change amendments as may be required and/or approved by the Developer and/or the relevant authorities and do not form part of any offer or contract. These are not drawn to scale and are for the purpose of visual presentation only. • Area includes A/C ledge, Balcony, PES and void (Where applicable) • Orientation and facing will differ depending on unit of choice, please refer to the key plan • All plans are not to scale and are subject to changes as may be required by relevant authorities • All floor areas are stimuted so and subject to final subject to fangues as may be required by relevant authorities • All floor areas are stimuted with a subject to fangues as may be required by relevant authorities • All floor BALCONY SCREEN DESIGN page of sales brochure. Developer: Kingsford Huray Development Pte Ltd (UEN: 2017/4101W) • Housing Developer Licence No: C1315 • Lot/Mukim No: Lots 1960T & 5187X MK 3 Normanton Park (Queenstown Planning Area) • Tenure of land: 99 years commencing from 22 July 2019 Encumbrances to which the land is subject: Mortgage in favour of United Overseas Bank Limited (IF/291891J & IF/291816U) • Building Plan No: A1805-0003-2017-BPO3 dated 13 January 2020 • Expected date of vacant possession: 31 Dec 2023 • Expected date of legal completion: 30 Dec 2026