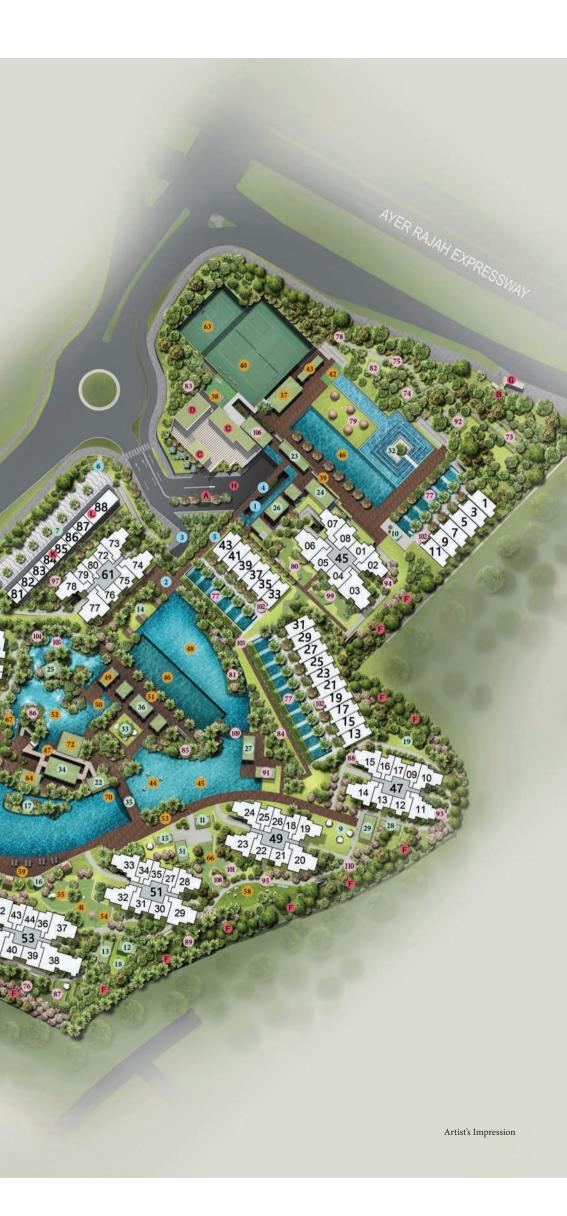

### GETAWAY 365 DAYS, OVER 100 LIFESTYLE FACILITIES

Every day can be a getaway when being embraced by more than 100 lifestyle facilities. Take a stroll at Amazon Valley; enjoy a mindful moment at Zen Garden; gather for a meal at Dining by The Woods; sweat it out at Botanical Outdoor Fitness. Live life without stepping out of home.

#### ARRIVAL

- 1 Main Drop-off
- 2 The Grand Deck
- 3 Entrance Court
- 4 Sky Bridge
- 5 Lantern Trail
- 6 The Grand Walk

#### TRANQUILLITY

- 7 Open Plaza
- 8 Lantern Pavilion
- **9** Chill-out Lawn
- 10 Dining by The Woods
- **1** Family Dining
- 12 Outdoor Dining
- 13 Alfresco Pavilion
- 14 Family Pool Lawn
- 15 Kid's Dining
- 16 Family Cabana
- 17 Waterfront Lawn
- 18 Boutique Lawn
- 19 Spill-out Lawn
- 20 Rolling Lawn
- 21 Serene Lawn
- 22 Amicable Pavilion
- Waterside Pavilion 23
- 24 Sky Pavilion
- 25 Stream Pavilion
- **Central Pavilion** 26
- 27 Oasis Pavilion
- Tea Pavilion 28
- 29 Japanese Pavilion
- 30 Cove Pavilion
- 31 Western Pavilion
- 32 Feature Courtyard
- 33 Central Courtyard
- 34 Function Rooms
- 35 The Bridge
- **36** Rejuvenating Pavilion

#### VITALITY 37 Gym

- Outdoor Table Tennis 38
- **Executive Pool Deck** 39
- Tennis Court 40
- **Botanical Outdoor Fitness** 41
- Outdoor IPPT Station 42
- **Fitness** Pavilion 43
- 44 Kid's Water Play
- Kid's Pool 45
- 50m Lap Pool 46
- 47 Central Deck
- Family Pool 48
- 49 Wellness Pavilion
- Aqua Gym 50
- Lap Pool Deck 51
- 52 Therapy Pool
- 53 Infinity Deck
- Adventure Playground 54
- Outdoor Trampoline 55
- 56 Poolside Deck
- 57 Yoga Lawn
- 58 Putting Green
- 59 150m Pool Deck
- 150m Pool 60
- **Poolside** Pavilion 61
- 62 Pool Stream
- Basketball Court 63
- Stream-out Deck 64
- 65 Tai Chi Lawn
  - 66 Toddler's Playground
  - 67 Aqua Foot Reflexology
  - 68 Cove Deck
  - 69 Cove Pool
  - Water Bed 70
  - Chess Garden 71
  - 72 Changing Room

#### SENSORY

73 Forest Corridor

**OTHERS** 

A

B

D

E

G