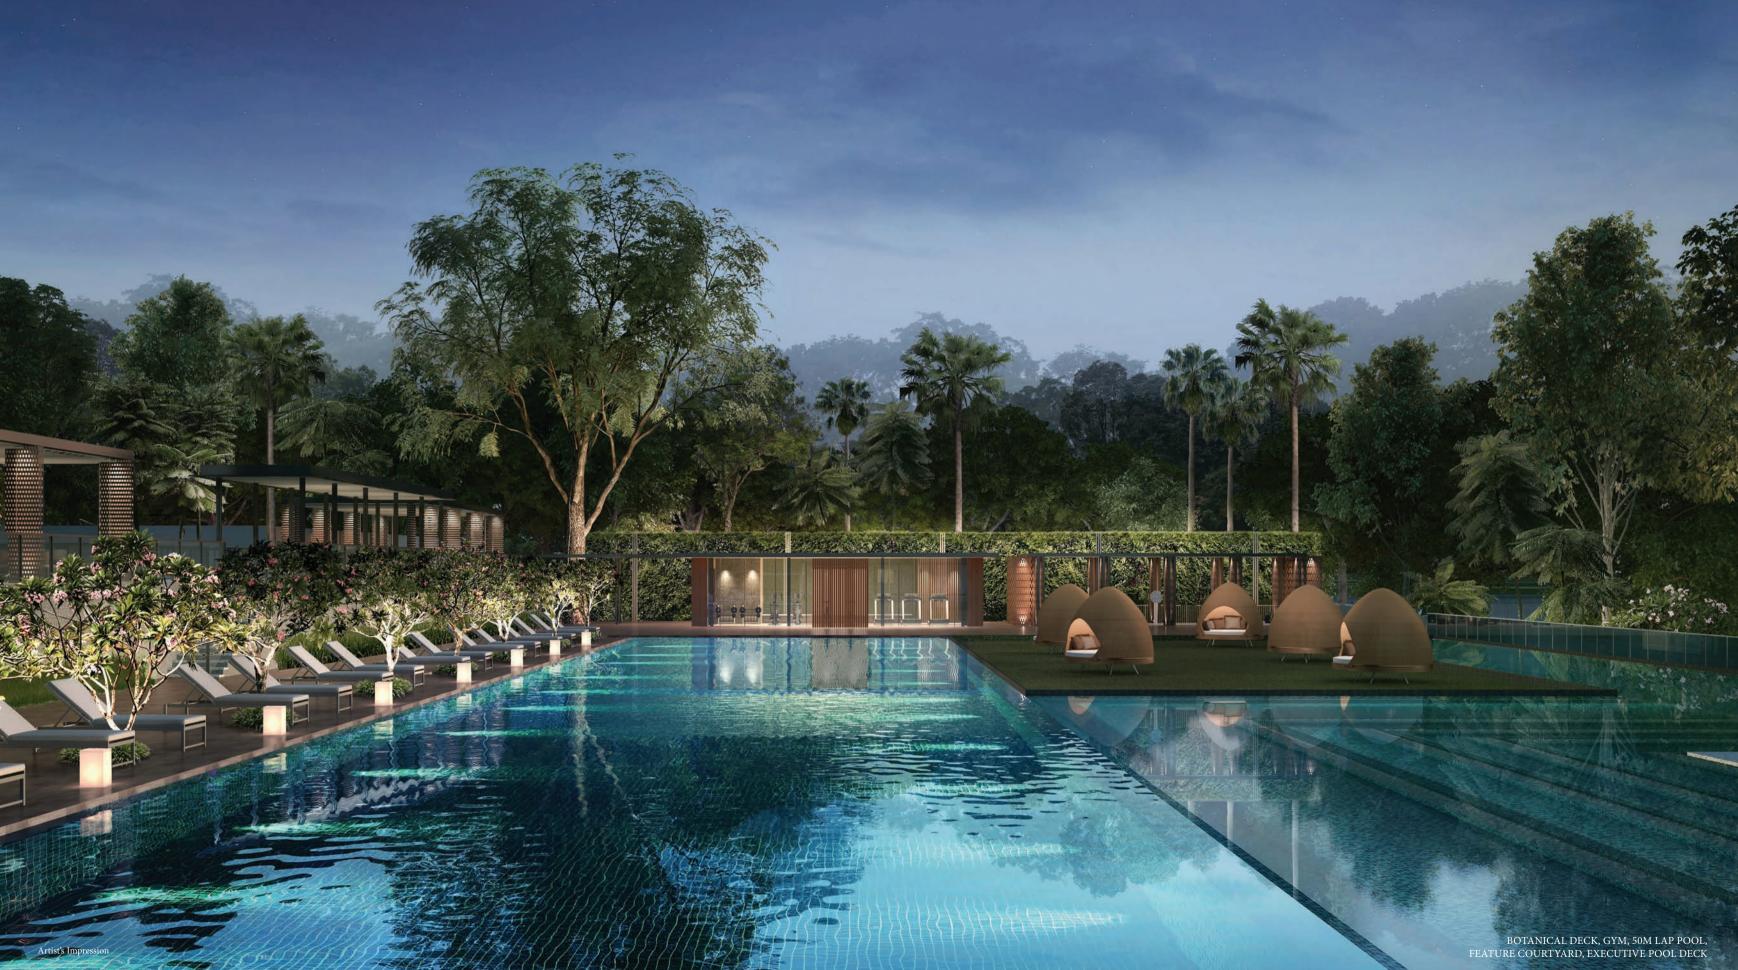

### SURROUNDED BY WATER, DRENCHED IN RELAXATION

With a wide host of water-based facilities and aquatic features, fill your days with cool, sparkling fun. Take a plunge into the 50m Lap Pool or let your children splash out at Kid's Water Play. As night falls, watch these generous water features turn into a calming spectacle to wind down the day.

### GETAWAY 365 DAYS, OVER 100 LIFESTYLE FACILITIES

Every day can be a getaway when being embraced by more than 100 lifestyle facilities. Take a stroll at Amazon Valley; enjoy a mindful moment at Zen Garden; gather for a meal at Dining by The Woods; sweat it out at Botanical Outdoor Fitness. Live life without stepping out of home.