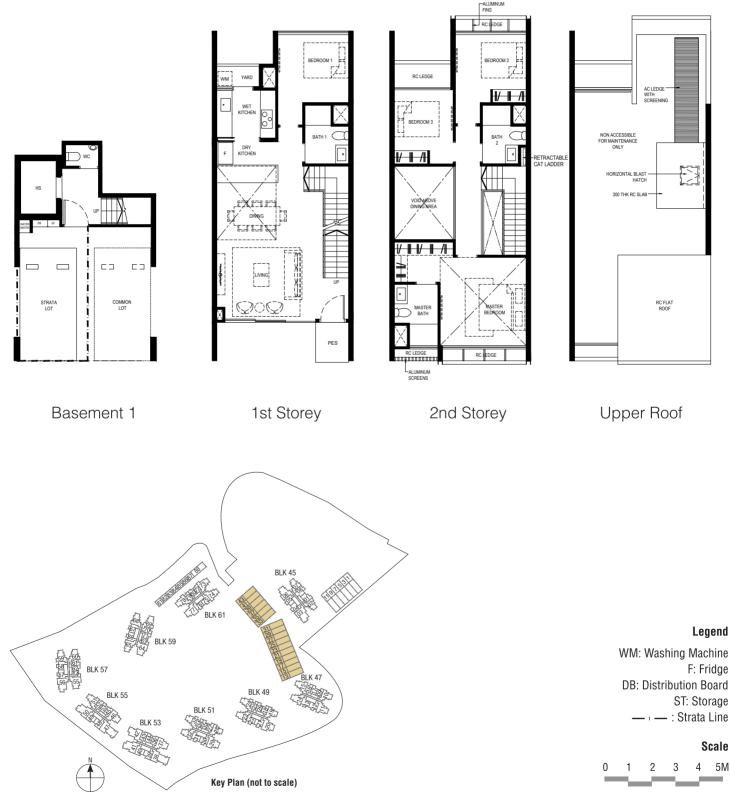

#### Legend

WM: Washing Machine F: Fridge **DB:** Distribution Board ST: Storage

#### Scale

2 3 5M 0 1 4

Plan are subject to change amendments as may be required and/or approved by the Developer and/or the relevant authorities and do not form part of any offer or contract. These are not drawn to scale and are for the purpose of visual presentation only. • Area includes A/C ledge, Balcony, PES and void (Where applicable) • Orientation and facing will differ depending on unit of choice, please refer to the key plan • All plans are not to scale and are subject to changes as may be required by relevant authorities • All floor areas are stimuted so and subject to final subject to fangues as may be required by relevant authorities • All floor areas are stimuted with a subject to fangues as may be required by relevant authorities • All floor BALCONY SCREEN DESIGN page of sales brochure. Developer: Kingsford Huray Development Pte Ltd (UEN: 2017/4101W) • Housing Developer Licence No: C1315 • Lot/Mukim No: Lots 1960T & 5187X MK 3 Normanton Park (Queenstown Planning Area) • Tenure of land: 99 years commencing from 22 July 2019 Encumbrances to which the land is subject: Mortgage in favour of United Overseas Bank Limited (IF/291891J & IF/291816U) • Building Plan No: A1805-0003-2017-BPO3 dated 13 January 2020 • Expected date of vacant possession: 31 Dec 2023 • Expected date of legal completion: 30 Dec 2026