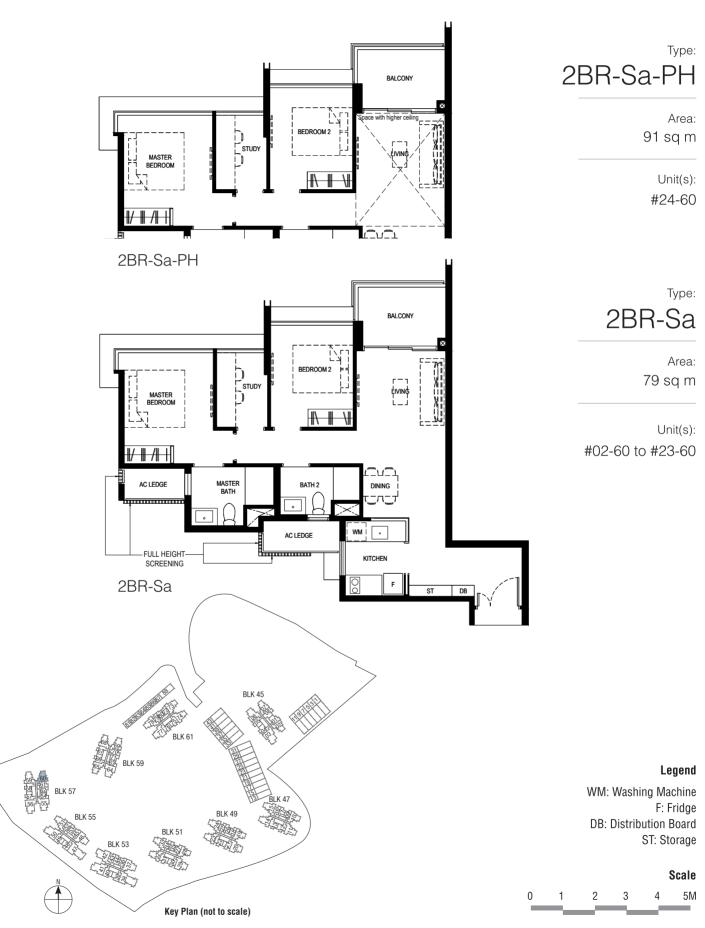

#### Legend

WM: Washing Machine F: Fridge **DB:** Distribution Board ST: Storage

#### Scale

2 3 5M 0 1 4

Plan are subject to change amendments as may be required and/or approved by the Developer and/or the relevant authorities and do not form part of any offer or contract. These are not drawn to scale and are for the purpose of visual presentation only. • Area includes A/C ledge, Balcony, PES and void (Where applicable) • Orientation and facing will differ depending on unit of choice, please refer to the key plan • All plans are not to scale and are subject to changes as may be required by relevant authorities • All floor areas are stimuted so and subject to final subject to fangues as may be required by relevant authorities • All floor areas are stimuted with a subject to fangues as may be required by relevant authorities • All floor BALCONY SCREEN DESIGN page of sales brochure. Developer: Kingsford Huray Development Pte Ltd (UEN: 2017/4101W) • Housing Developer Licence No: C1315 • Lot/Mukim No: Lots 1960T & 5187X MK 3 Normanton Park (Queenstown Planning Area) • Tenure of land: 99 years commencing from 22 July 2019 Encumbrances to which the land is subject: Mortgage in favour of United Overseas Bank Limited (IF/291891J & IF/291816U) • Building Plan No: A1805-0003-2017-BPO3 dated 13 January 2020 • Expected date of vacant possession: 31 Dec 2023 • Expected date of legal completion: 30 Dec 2026

Key Plan (not to scale)

**Bedroom Premium** 

2BR-Pc

2BR-Pc-PH

**Bedroom Premium** 

**Bedroom Premium** 

NORMANTON Park # KR

**Bedroom Compact** 