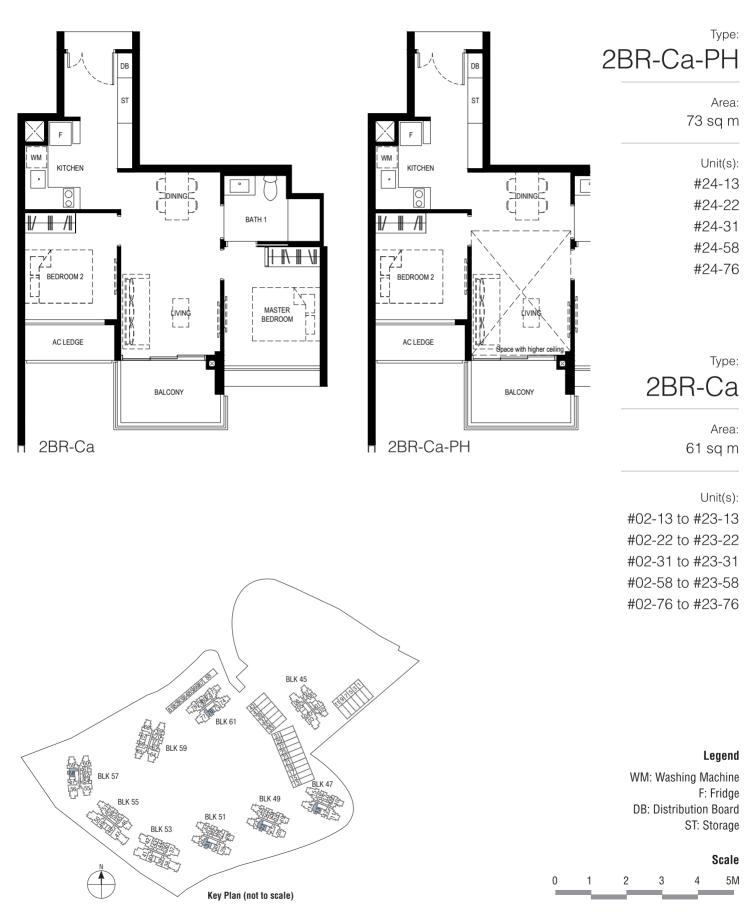

#### Legend

WM: Washing Machine F: Fridge **DB:** Distribution Board ST: Storage

#### Scale

2 3 5M 0 1 4

Plan are subject to change amendments as may be required and/or approved by the Developer and/or the relevant authorities and do not form part of any offer or contract. These are not drawn to scale and are for the purpose of visual presentation only. • Area includes A/C ledge, Balcony, PES and void (Where applicable) • Orientation and facing will differ depending on unit of choice, please refer to the key plan • All plans are not to scale and are subject to changes as may be required by relevant authorities • All floor areas are stimuted so and subject to final subject to fangues as may be required by relevant authorities • All floor areas are stimuted with a subject to fangues as may be required by relevant authorities • All floor BALCONY SCREEN DESIGN page of sales brochure. Developer: Kingsford Huray Development Pte Ltd (UEN: 2017/4101W) • Housing Developer Licence No: C1315 • Lot/Mukim No: Lots 1960T & 5187X MK 3 Normanton Park (Queenstown Planning Area) • Tenure of land: 99 years commencing from 22 July 2019 Encumbrances to which the land is subject: Mortgage in favour of United Overseas Bank Limited (IF/291891J & IF/291816U) • Building Plan No: A1805-0003-2017-BPO3 dated 13 January 2020 • Expected date of vacant possession: 31 Dec 2023 • Expected date of legal completion: 30 Dec 2026