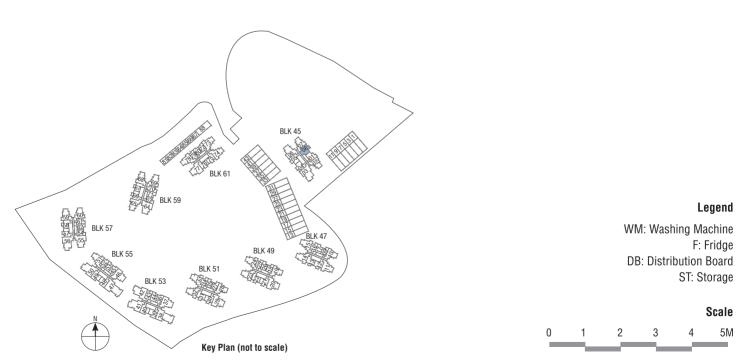

BLK 57

BLK 55

#### Legend

WM: Washing Machine F: Fridge **DB:** Distribution Board ST: Storage

#### Scale

2 3 5M 0 1 4

Plan are subject to change amendments as may be required and/or approved by the Developer and/or the relevant authorities and do not form part of any offer or contract. These are not drawn to scale and are for the purpose of visual presentation only. • Area includes A/C ledge, Balcony, PES and void (Where applicable) • Orientation and facing will differ depending on unit of choice, please refer to the key plan • All plans are not to scale and are subject to changes as may be required by relevant authorities • All floor areas are stimuted so and subject to final subject to fangues as may be required by relevant authorities • All floor areas are stimuted with a subject to fangues as may be required by relevant authorities • All floor BALCONY SCREEN DESIGN page of sales brochure. Developer: Kingsford Huray Development Pte Ltd (UEN: 2017/4101W) • Housing Developer Licence No: C1315 • Lot/Mukim No: Lots 1960T & 5187X MK 3 Normanton Park (Queenstown Planning Area) • Tenure of land: 99 years commencing from 22 July 2019 Encumbrances to which the land is subject: Mortgage in favour of United Overseas Bank Limited (IF/291891J & IF/291816U) • Building Plan No: A1805-0003-2017-BPO3 dated 13 January 2020 • Expected date of vacant possession: 31 Dec 2023 • Expected date of legal completion: 30 Dec 2026