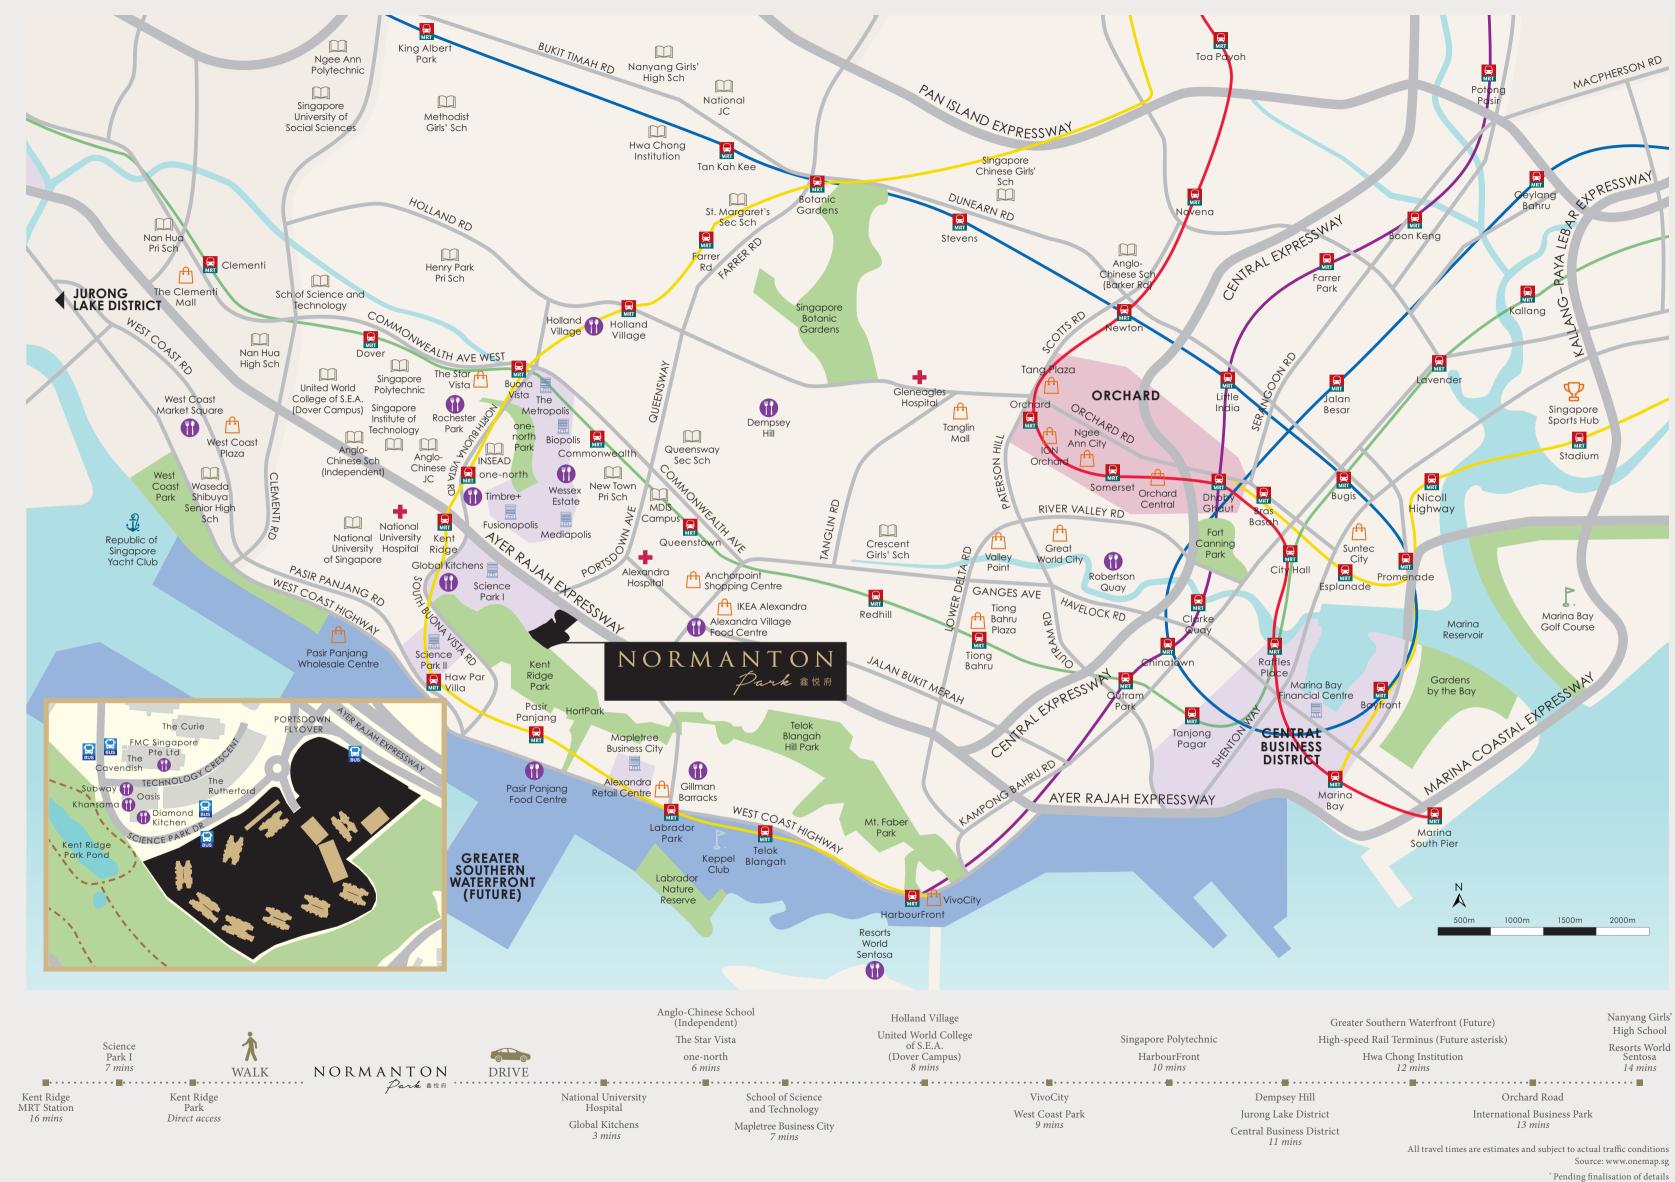

### GREENERY ABOUND, INSIDE AND OUTSIDE

Cloistered by the natural woodland of Kent Ridge Park, Normanton Park boasts about 60% of ground-level common area covered by lush shrubbery and water bodies. Manicured lawns and glimmering pools from within seamlessly merge with green corridors and a tranquil lake just outside of home.

### SCHOOLS

|                                               | · · ·   |  |
|-----------------------------------------------|---------|--|
| National University of Singapore              | 5 mins  |  |
| Anglo-Chinese Junior College                  | 6 mins  |  |
| Anglo-Chinese School (Independent)            | 6 mins  |  |
| School of Science and Technology              | 7 mins  |  |
| United World College of S.E.A. (Dover Campus) | 8 mins  |  |
| Henry Park Primary School                     | 9 mins  |  |
| Singapore Polytechnic                         | 10 mins |  |
| Singapore University of Social Sciences       | 11 mins |  |
| Hwa Chong Institution                         | 12 mins |  |
| Nanyang Girls' High School                    | 14 mins |  |
|                                               |         |  |

#### TRANSPORT & CONNECTIVITY

Close to major roads such as West Coast Highway, AYE, KPE and MCE Kent Ridge MRT Station (CCL) 2 mins Buona Vista MRT Station (EWL & CCL) 6 mins HarbourFront MRT Station (NEL & CCL) 9 mins Botanic Gardens MRT Station (DTL & CCL) 10 mins High-speed Rail Terminus (Future\*) 12 mins

### PARKS & GARDENS

| Kent Ridge Park           | Direct access |
|---------------------------|---------------|
| HortPark                  | 6 mins        |
| West Coast Park           | 9 mins        |
| Singapore Botanic Gardens | 9 mins        |
|                           |               |

### MEDICAL & WELLNESS

National University Hospital Alexandra Hospital Gleneagles Hospital

### SHOPPING, FOOD & BEVERAGE

T

5 mins

6 mins

6 mins

6 mins

7 mins

8 mins

### **BUSINESS & WORK**

Science Park I Mediapolis Fusionopolis Biopolis Mapletree Business City HarbourFront Jurong Lake District Marina Bay Financial Centre Raffles Place International Business Park

Making island-wide commuting a breeze is a well-connected network of expressways and transport nodes nearby. Within close proximity are also recreational and retail enclaves, educational institutions, medical hubs, business parks and luxuriant green belts to enrich your life in every way possible.

#### ONE-NORTH

A research and innovation domain in Buona Vista, one-north is rapidly evolving into a high-tech cluster comprising biomedical sciences, Infocomm technology and media industries. Touted as Singapore's Silicon Valley, this thriving hub is one of the key drivers for Singapore's knowledge-based economy.

#### JURONG INNOVATION DISTRICT (FUTURE)

Dubbed the "industrial park of the future", this 600-hectare area is pushing boundaries in advanced manufacturing, robotics, urban solutions, clean technologies and smart logistics. Slated for completion by 2022, it will become a bustling work-and-play locale for a global workforce.

Strategically close to the city centre and Jurong Regional Centre, Normanton Park will likely benefit from a number of major development plans nearby. From urban renewals to the emergence of next-generation business hubs, these future plans can possibly yield new locational advantages.

#### Greater Southern WATERFRONT (FUTURE)

With prime waterfront landmass of over 2,000 hectares, the Greater Southern Waterfront will become Singapore's future CBD as well as a tourist-and-lifestyle destination featuring a 30km waterfront promenade that will include Labrador Park, Marina South, Pulau Brani and Tanjong Pagar.