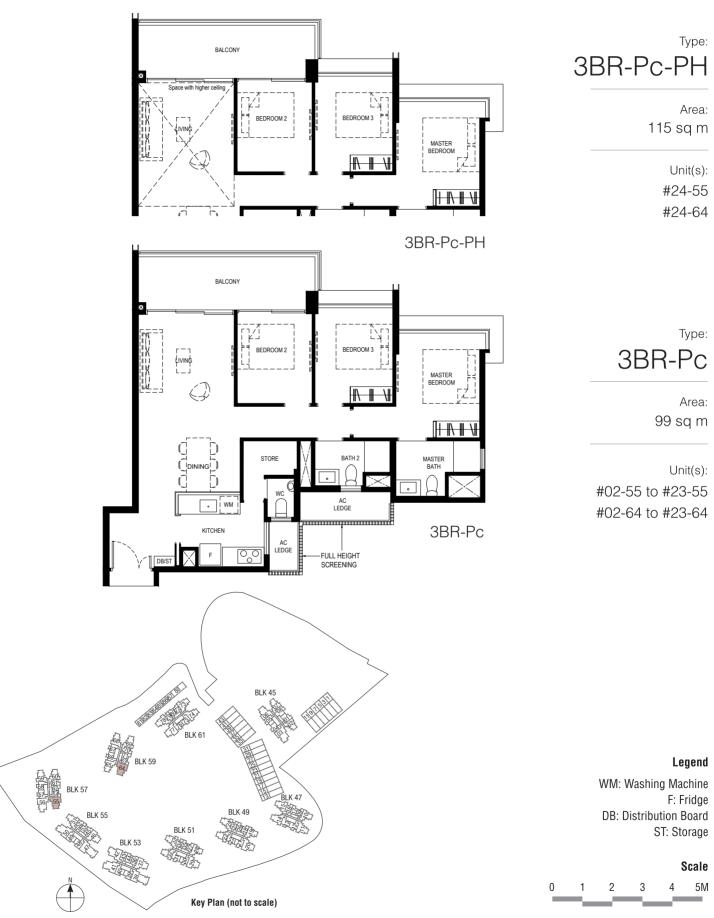

#### Legend

WM: Washing Machine F: Fridge **DB:** Distribution Board ST: Storage

#### Scale

2 3 5M 0 1 4

Plan are subject to change amendments as may be required and/or approved by the Developer and/or the relevant authorities and do not form part of any offer or contract. These are not drawn to scale and are for the purpose of visual presentation only. • Area includes A/C ledge, Balcony, PES and void (Where applicable) • Orientation and facing will differ depending on unit of choice, please refer to the key plan • All plans are not to scale and are subject to changes as may be required by relevant authorities • All floor areas are stimuted so and subject to final subject to fangues as may be required by relevant authorities • All floor areas are stimuted with a subject to fangues as may be required by relevant authorities • All floor BALCONY SCREEN DESIGN page of sales brochure. Developer: Kingsford Huray Development Pte Ltd (UEN: 2017/4101W) • Housing Developer Licence No: C1315 • Lot/Mukim No: Lots 1960T & 5187X MK 3 Normanton Park (Queenstown Planning Area) • Tenure of land: 99 years commencing from 22 July 2019 Encumbrances to which the land is subject: Mortgage in favour of United Overseas Bank Limited (IF/291891J & IF/291816U) • Building Plan No: A1805-0003-2017-BPO3 dated 13 January 2020 • Expected date of vacant possession: 31 Dec 2023 • Expected date of legal completion: 30 Dec 2026