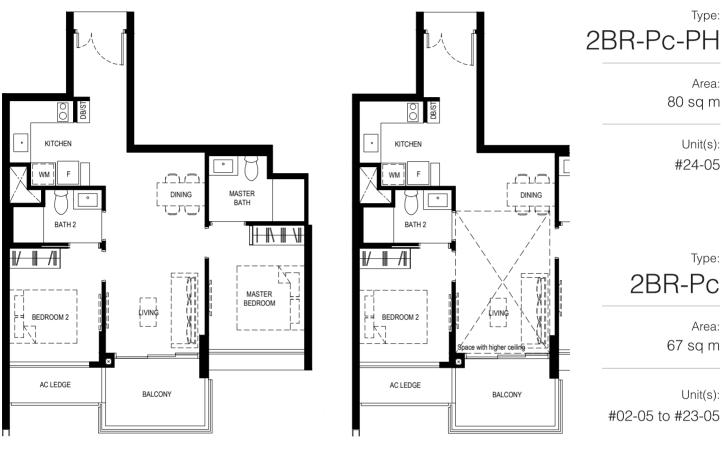

Bedroom

Bedroom

Bedroom + Study

Bedroom + Study

NORMANTON Park # KR

**Bedroom Premium** 

Unit(s): #02-40 to #23-40 #02-49 to #23-49

Area: 80 sq m

Unit(s):

#24-49

81 sq m

Unit(s):

#24-40

Type:

Area: 68 sq m

Area:

#### Legend

WM: Washing Machine F: Fridge **DB:** Distribution Board ST: Storage

#### Scale

2 3 5M 0 1 4

Plan are subject to change amendments as may be required and/or approved by the Developer and/or the relevant authorities and do not form part of any offer or contract. These are not drawn to scale and are for the purpose of visual presentation only. • Area includes A/C ledge, Balcony, PES and void (Where applicable) • Orientation and facing will differ depending on unit of choice, please refer to the key plan • All plans are not to scale and are subject to changes as may be required by relevant authorities • All floor areas are stimuted so and subject to final subject to fangues as may be required by relevant authorities • All floor areas are stimuted with a subject to fangues as may be required by relevant authorities • All floor BALCONY SCREEN DESIGN page of sales brochure. Developer: Kingsford Huray Development Pte Ltd (UEN: 2017/4101W) • Housing Developer Licence No: C1315 • Lot/Mukim No: Lots 1960T & 5187X MK 3 Normanton Park (Queenstown Planning Area) • Tenure of land: 99 years commencing from 22 July 2019 Encumbrances to which the land is subject: Mortgage in favour of United Overseas Bank Limited (IF/291891J & IF/291816U) • Building Plan No: A1805-0003-2017-BPO3 dated 13 January 2020 • Expected date of vacant possession: 31 Dec 2023 • Expected date of legal completion: 30 Dec 2026