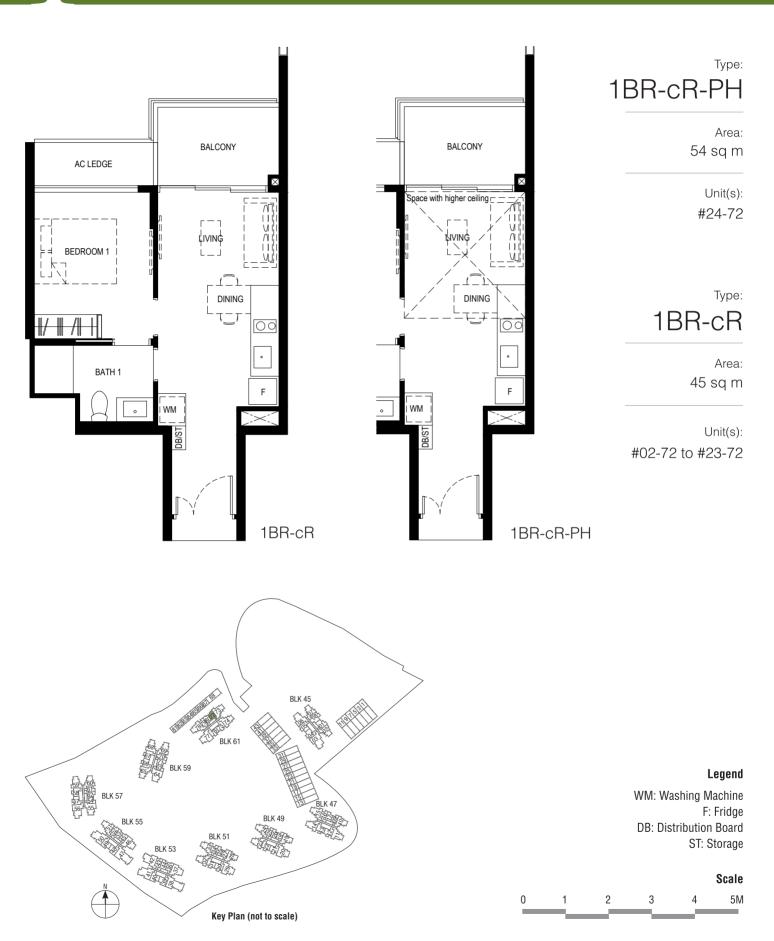

#### Legend

WM: Washing Machine F: Fridge **DB:** Distribution Board ST: Storage

#### Scale

2 3 5M 0 1 4

Plan are subject to change amendments as may be required and/or approved by the Developer and/or the relevant authorities and do not form part of any offer or contract. These are not drawn to scale and are for the purpose of visual presentation only. • Area includes A/C ledge, Balcony, PES and void (Where applicable) • Orientation and facing will differ depending on unit of choice, please refer to the key plan • All plans are not to scale and are subject to changes as may be required by relevant authorities • All floor areas are stimuted so and subject to final subject to fangues as may be required by relevant authorities • All floor areas are stimuted with a subject to fangues as may be required by relevant authorities • All floor BALCONY SCREEN DESIGN page of sales brochure. Developer: Kingsford Huray Development Pte Ltd (UEN: 2017/4101W) • Housing Developer Licence No: C1315 • Lot/Mukim No: Lots 1960T & 5187X MK 3 Normanton Park (Queenstown Planning Area) • Tenure of land: 99 years commencing from 22 July 2019 Encumbrances to which the land is subject: Mortgage in favour of United Overseas Bank Limited (IF/291891J & IF/291816U) • Building Plan No: A1805-0003-2017-BPO3 dated 13 January 2020 • Expected date of vacant possession: 31 Dec 2023 • Expected date of legal completion: 30 Dec 2026