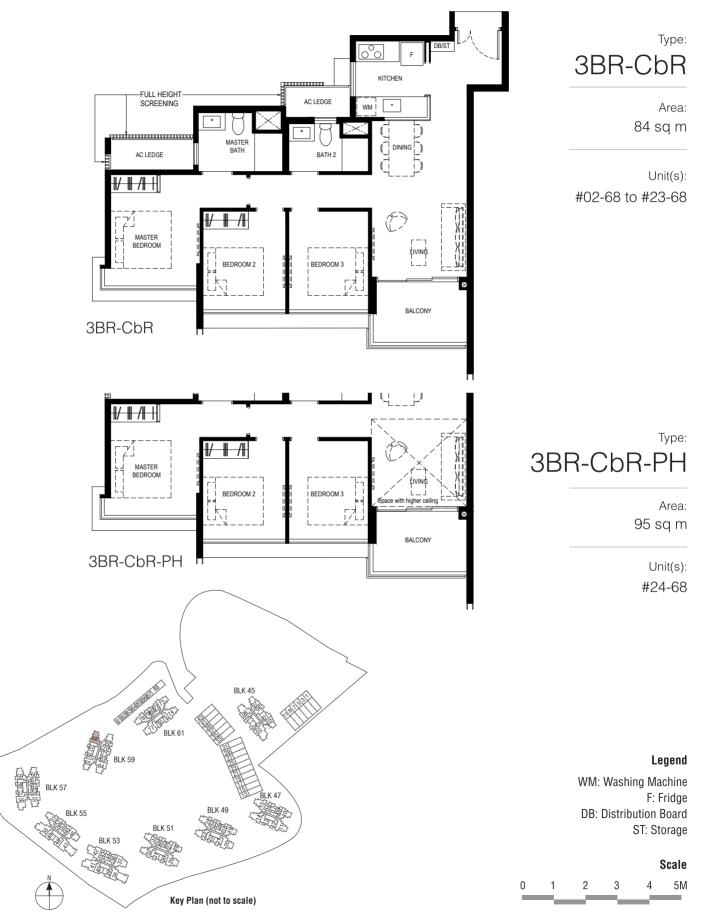

#### Legend

WM: Washing Machine F: Fridge **DB:** Distribution Board ST: Storage

#### Scale

2 3 5M 0 1 4

Plan are subject to change amendments as may be required and/or approved by the Developer and/or the relevant authorities and do not form part of any offer or contract. These are not drawn to scale and are for the purpose of visual presentation only. • Area includes A/C ledge, Balcony, PES and void (Where applicable) • Orientation and facing will differ depending on unit of choice, please refer to the key plan • All plans are not to scale and are subject to changes as may be required by relevant authorities • All floor areas are stimuted so and subject to final subject to fangues as may be required by relevant authorities • All floor areas are stimuted with a subject to fangues as may be required by relevant authorities • All floor BALCONY SCREEN DESIGN page of sales brochure. Developer: Kingsford Huray Development Pte Ltd (UEN: 2017/4101W) • Housing Developer Licence No: C1315 • Lot/Mukim No: Lots 1960T & 5187X MK 3 Normanton Park (Queenstown Planning Area) • Tenure of land: 99 years commencing from 22 July 2019 Encumbrances to which the land is subject: Mortgage in favour of United Overseas Bank Limited (IF/291891J & IF/291816U) • Building Plan No: A1805-0003-2017-BPO3 dated 13 January 2020 • Expected date of vacant possession: 31 Dec 2023 • Expected date of legal completion: 30 Dec 2026