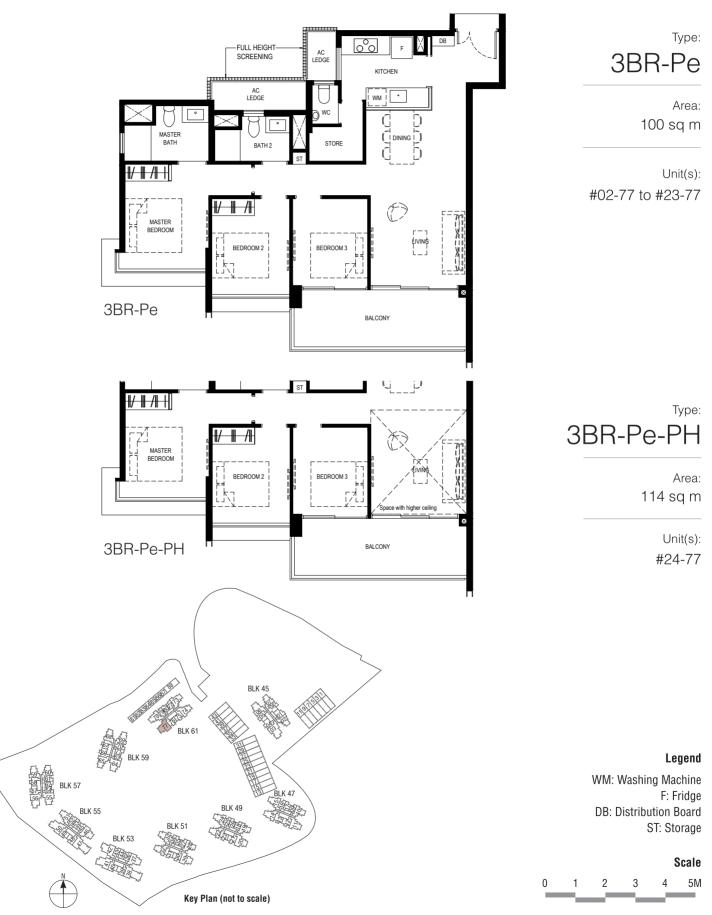

#### Legend

WM: Washing Machine F: Fridge **DB:** Distribution Board ST: Storage

#### Scale

2 3 5M 0 1 4

Plan are subject to change amendments as may be required and/or approved by the Developer and/or the relevant authorities and do not form part of any offer or contract. These are not drawn to scale and are for the purpose of visual presentation only. • Area includes A/C ledge, Balcony, PES and void (Where applicable) • Orientation and facing will differ depending on unit of choice, please refer to the key plan • All plans are not to scale and are subject to changes as may be required by relevant authorities • All floor areas are stimuted so and subject to final subject to fangues as may be required by relevant authorities • All floor areas are stimuted with a subject to fangues as may be required by relevant authorities • All floor BALCONY SCREEN DESIGN page of sales brochure. Developer: Kingsford Huray Development Pte Ltd (UEN: 2017/4101W) • Housing Developer Licence No: C1315 • Lot/Mukim No: Lots 1960T & 5187X MK 3 Normanton Park (Queenstown Planning Area) • Tenure of land: 99 years commencing from 22 July 2019 Encumbrances to which the land is subject: Mortgage in favour of United Overseas Bank Limited (IF/291891J & IF/291816U) • Building Plan No: A1805-0003-2017-BPO3 dated 13 January 2020 • Expected date of vacant possession: 31 Dec 2023 • Expected date of legal completion: 30 Dec 2026