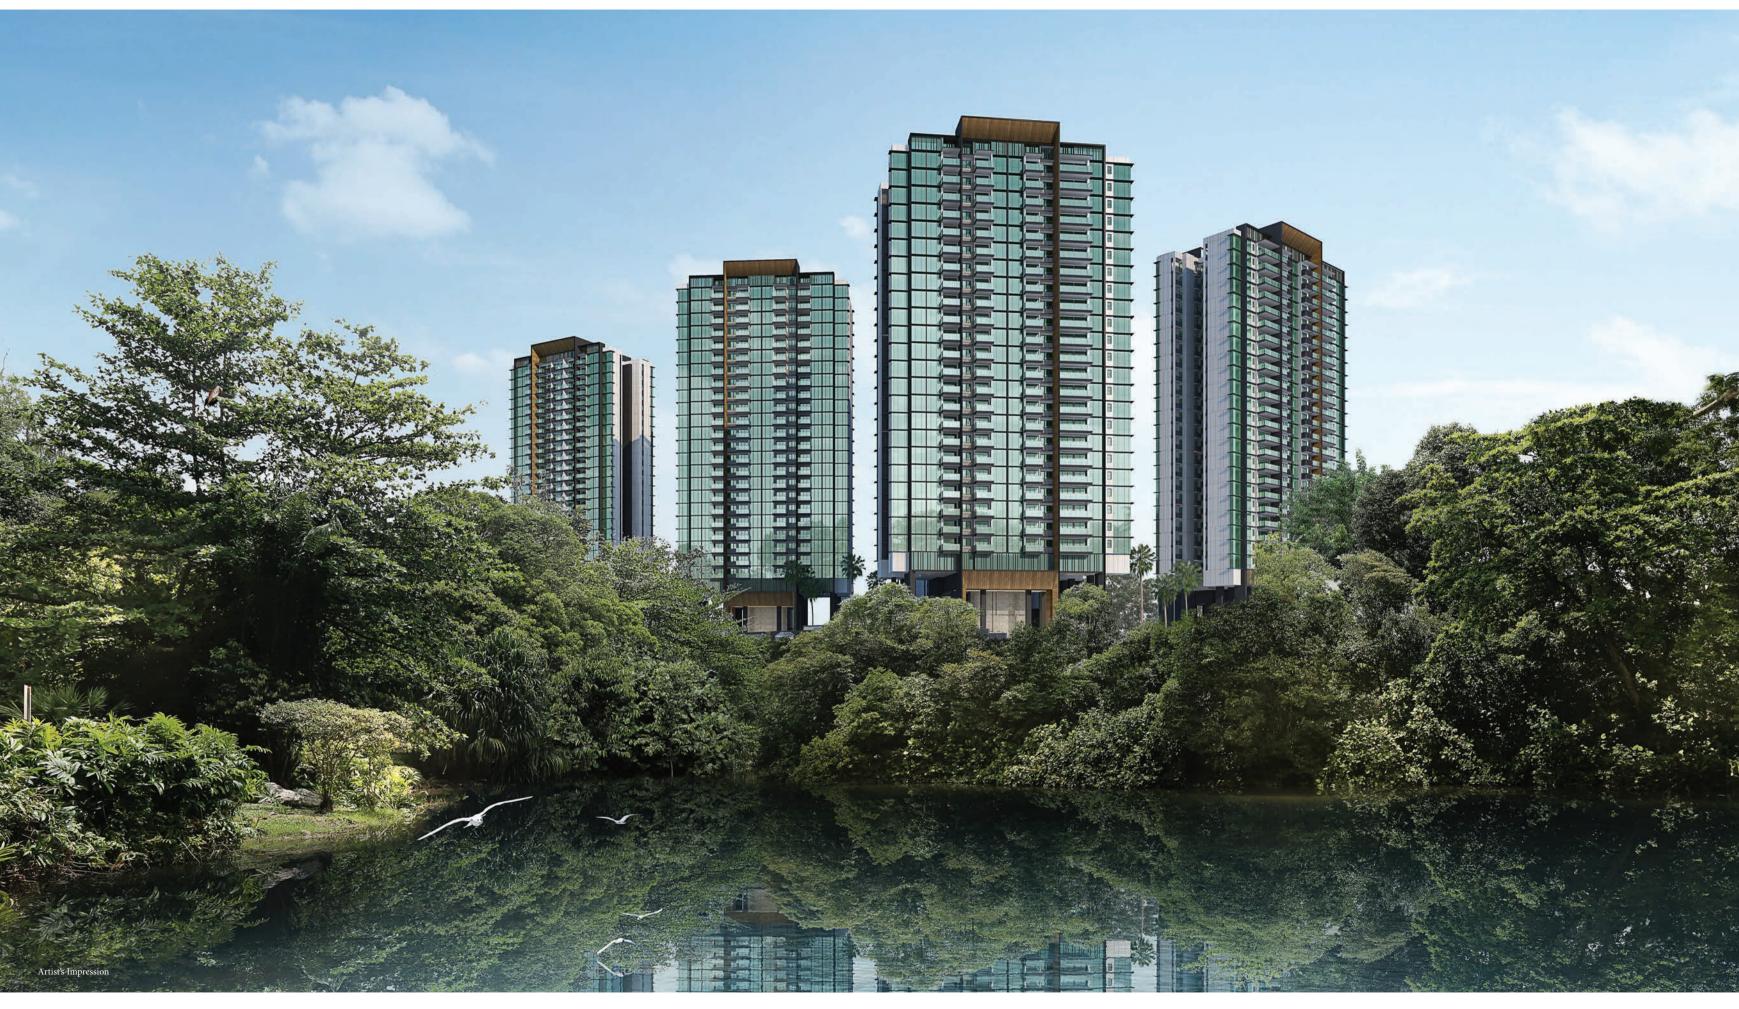

### PEAK LIVING WITH BREATHTAKING VIEWS

### SPECTACULAR VIEWS, GAZING AFAR OR WITHIN

A view from the window can be visually rewarding. Look afar at heights to enjoy a possibly spectacular panorama, while a view within may include meandering water bodies interspersed with lush landscaping. Whether on the ground or aloft, a picturesque vision awaits at every turn.