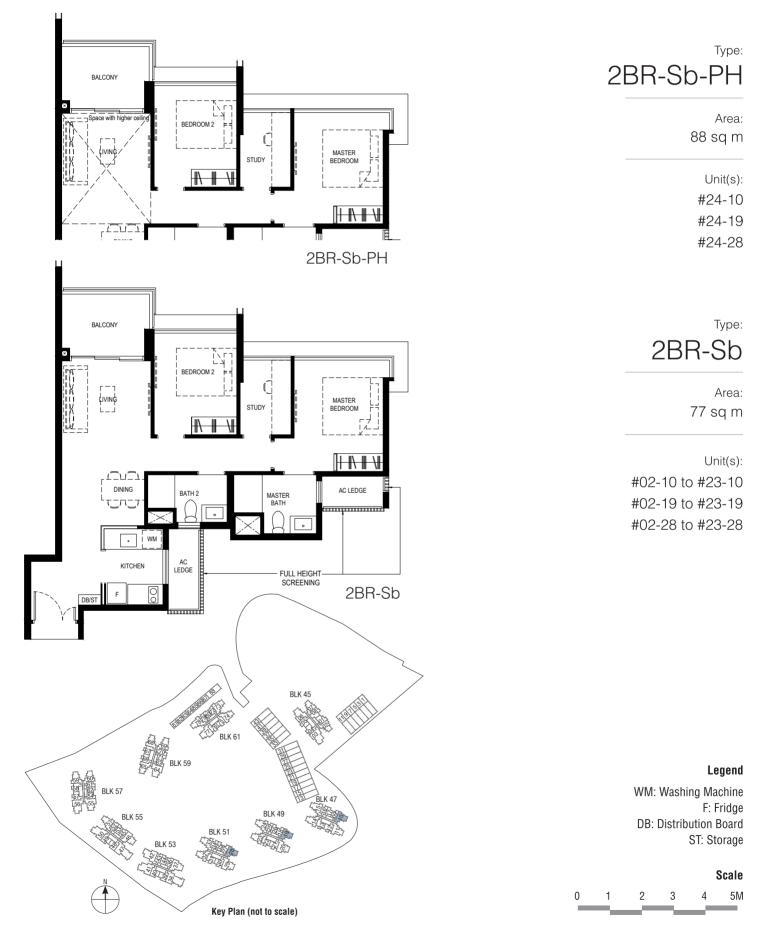

#### Legend

WM: Washing Machine F: Fridge **DB:** Distribution Board ST: Storage

#### Scale

2 3 5M 0 1 4

Plan are subject to change amendments as may be required and/or approved by the Developer and/or the relevant authorities and do not form part of any offer or contract. These are not drawn to scale and are for the purpose of visual presentation only. • Area includes A/C ledge, Balcony, PES and void (Where applicable) • Orientation and facing will differ depending on unit of choice, please refer to the key plan • All plans are not to scale and are subject to changes as may be required by relevant authorities • All floor areas are stimuted so and subject to final subject to fangues as may be required by relevant authorities • All floor areas are stimuted with a subject to fangues as may be required by relevant authorities • All floor BALCONY SCREEN DESIGN page of sales brochure. Developer: Kingsford Huray Development Pte Ltd (UEN: 2017/4101W) • Housing Developer Licence No: C1315 • Lot/Mukim No: Lots 1960T & 5187X MK 3 Normanton Park (Queenstown Planning Area) • Tenure of land: 99 years commencing from 22 July 2019 Encumbrances to which the land is subject: Mortgage in favour of United Overseas Bank Limited (IF/291891J & IF/291816U) • Building Plan No: A1805-0003-2017-BPO3 dated 13 January 2020 • Expected date of vacant possession: 31 Dec 2023 • Expected date of legal completion: 30 Dec 2026