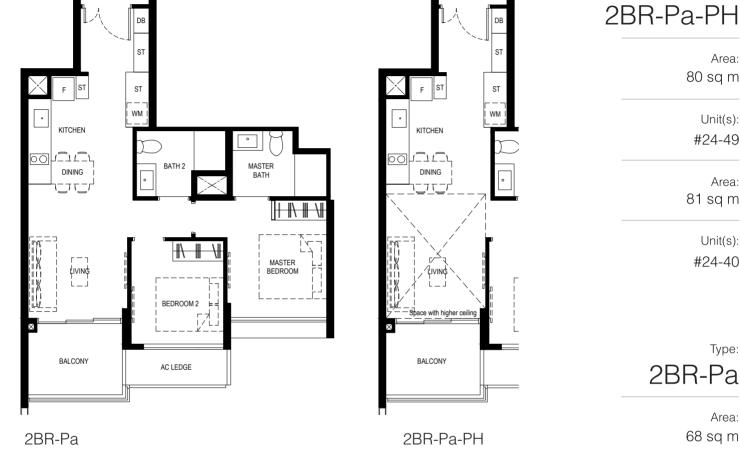

Bedroom

Bedroom

Bedroom + Study

Bedroom + Study

NORMANTON Park # KR

**Bedroom Premium** 

Unit(s): #02-40 to #23-40 #02-49 to #23-49

Area: 80 sq m

Unit(s):

#24-49

81 sq m

Unit(s):

#24-40

Type:

Area: 68 sq m

Area: