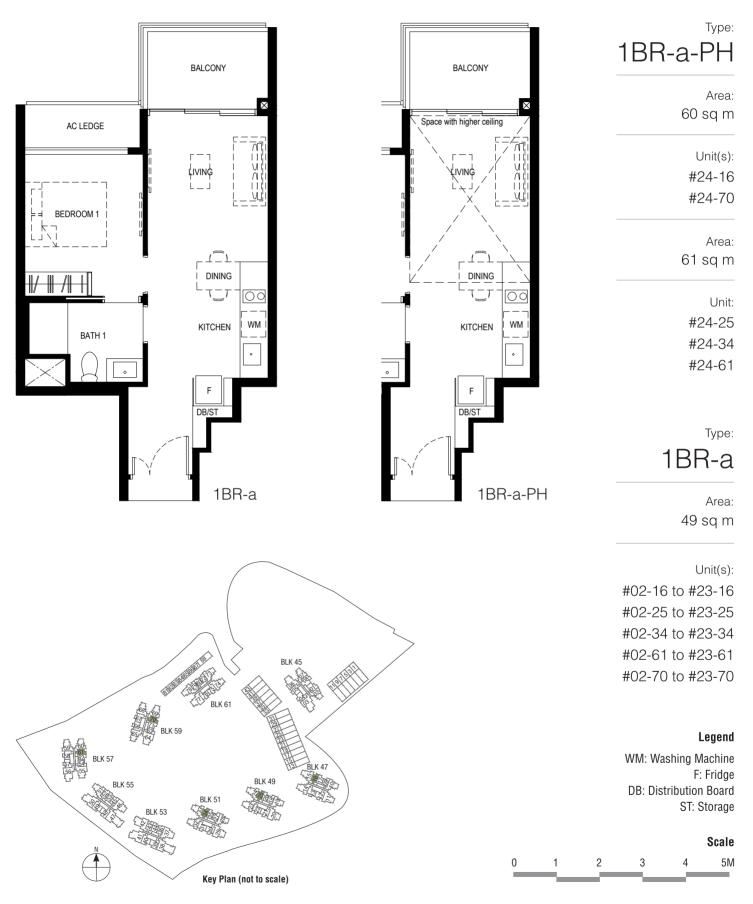

#### Legend

WM: Washing Machine F: Fridge **DB:** Distribution Board ST: Storage

#### Scale

2 3 5M 0 1 4

Plan are subject to change amendments as may be required and/or approved by the Developer and/or the relevant authorities and do not form part of any offer or contract. These are not drawn to scale and are for the purpose of visual presentation only. • Area includes A/C ledge, Balcony, PES and void (Where applicable) • Orientation and facing will differ depending on unit of choice, please refer to the key plan • All plans are not to scale and are subject to changes as may be required by relevant authorities • All floor areas are stimuted so and subject to final subject to fangues as may be required by relevant authorities • All floor areas are stimuted with a subject to fangues as may be required by relevant authorities • All floor BALCONY SCREEN DESIGN page of sales brochure. Developer: Kingsford Huray Development Pte Ltd (UEN: 2017/4101W) • Housing Developer Licence No: C1315 • Lot/Mukim No: Lots 1960T & 5187X MK 3 Normanton Park (Queenstown Planning Area) • Tenure of land: 99 years commencing from 22 July 2019 Encumbrances to which the land is subject: Mortgage in favour of United Overseas Bank Limited (IF/291891J & IF/291816U) • Building Plan No: A1805-0003-2017-BPO3 dated 13 January 2020 • Expected date of vacant possession: 31 Dec 2023 • Expected date of legal completion: 30 Dec 2026