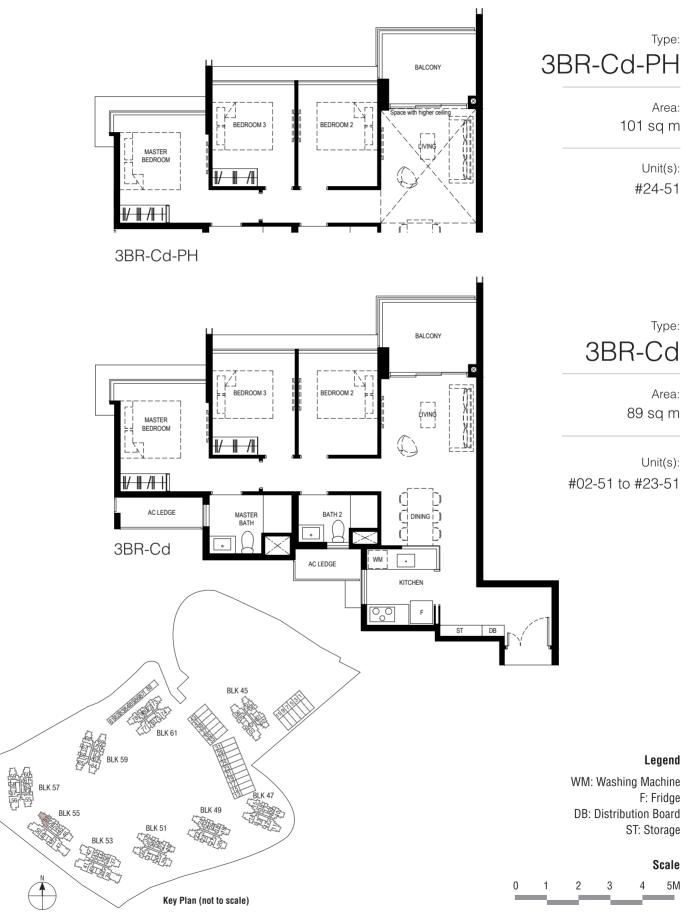

#### Legend

WM: Washing Machine F: Fridge **DB:** Distribution Board ST: Storage

#### Scale

2 3 5M 0 1 4

Plan are subject to change amendments as may be required and/or approved by the Developer and/or the relevant authorities and do not form part of any offer or contract. These are not drawn to scale and are for the purpose of visual presentation only. • Area includes A/C ledge, Balcony, PES and void (Where applicable) • Orientation and facing will differ depending on unit of choice, please refer to the key plan • All plans are not to scale and are subject to changes as may be required by relevant authorities • All floor areas are stimuted so and subject to final subject to fangues as may be required by relevant authorities • All floor areas are stimuted with a subject to fangues as may be required by relevant authorities • All floor BALCONY SCREEN DESIGN page of sales brochure. Developer: Kingsford Huray Development Pte Ltd (UEN: 2017/4101W) • Housing Developer Licence No: C1315 • Lot/Mukim No: Lots 1960T & 5187X MK 3 Normanton Park (Queenstown Planning Area) • Tenure of land: 99 years commencing from 22 July 2019 Encumbrances to which the land is subject: Mortgage in favour of United Overseas Bank Limited (IF/291891J & IF/291816U) • Building Plan No: A1805-0003-2017-BPO3 dated 13 January 2020 • Expected date of vacant possession: 31 Dec 2023 • Expected date of legal completion: 30 Dec 2026