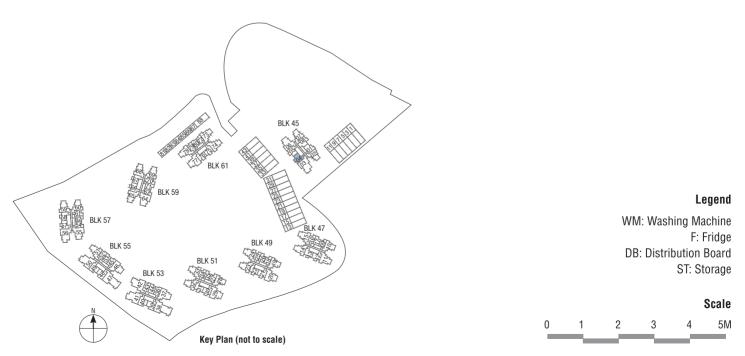

BLK 57

BLK 55

#### Legend

WM: Washing Machine F: Fridge **DB:** Distribution Board ST: Storage

#### Scale

2 3 5M 0 1 4

Plan are subject to change amendments as may be required and/or approved by the Developer and/or the relevant authorities and do not form part of any offer or contract. These are not drawn to scale and are for the purpose of visual presentation only. • Area includes A/C ledge, Balcony, PES and void (Where applicable) • Orientation and facing will differ depending on unit of choice, please refer to the key plan • All plans are not to scale and are subject to changes as may be required by relevant authorities • All floor areas are stimuted so and subject to final subject to fangues as may be required by relevant authorities • All floor areas are stimuted with a subject to fangues as may be required by relevant authorities • All floor BALCONY SCREEN DESIGN page of sales brochure. Developer: Kingsford Huray Development Pte Ltd (UEN: 2017/4101W) • Housing Developer Licence No: C1315 • Lot/Mukim No: Lots 1960T & 5187X MK 3 Normanton Park (Queenstown Planning Area) • Tenure of land: 99 years commencing from 22 July 2019 Encumbrances to which the land is subject: Mortgage in favour of United Overseas Bank Limited (IF/291891J & IF/291816U) • Building Plan No: A1805-0003-2017-BPO3 dated 13 January 2020 • Expected date of vacant possession: 31 Dec 2023 • Expected date of legal completion: 30 Dec 2026