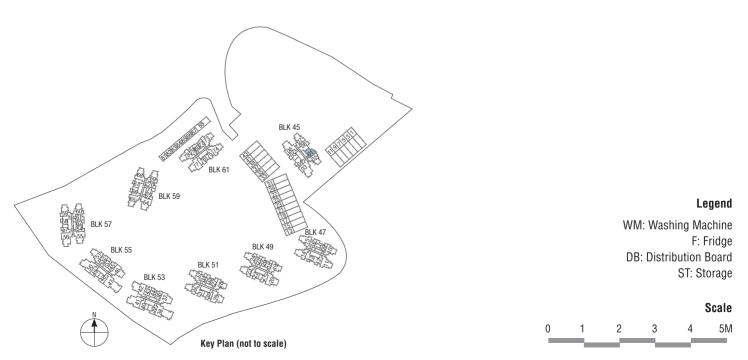

BLK 57

BLK 55

#### Legend

WM: Washing Machine F: Fridge **DB:** Distribution Board ST: Storage

#### Scale

2 3 5M 0 1 4

Plan are subject to change amendments as may be required and/or approved by the Developer and/or the relevant authorities and do not form part of any offer or contract. These are not drawn to scale and are for the purpose of visual presentation only. • Area includes A/C ledge, Balcony, PES and void (Where applicable) • Orientation and facing will differ depending on unit of choice, please refer to the key plan • All plans are not to scale and are subject to changes as may be required by relevant authorities • All floor areas are stimuted so and subject to final subject to fangues as may be required by relevant authorities • All floor areas are stimuted with a subject to fangues as may be required by relevant authorities • All floor BALCONY SCREEN DESIGN page of sales brochure. Developer: Kingsford Huray Development Pte Ltd (UEN: 2017/4101W) • Housing Developer Licence No: C1315 • Lot/Mukim No: Lots 1960T & 5187X MK 3 Normanton Park (Queenstown Planning Area) • Tenure of land: 99 years commencing from 22 July 2019 Encumbrances to which the land is subject: Mortgage in favour of United Overseas Bank Limited (IF/291891J & IF/291816U) • Building Plan No: A1805-0003-2017-BPO3 dated 13 January 2020 • Expected date of vacant possession: 31 Dec 2023 • Expected date of legal completion: 30 Dec 2026