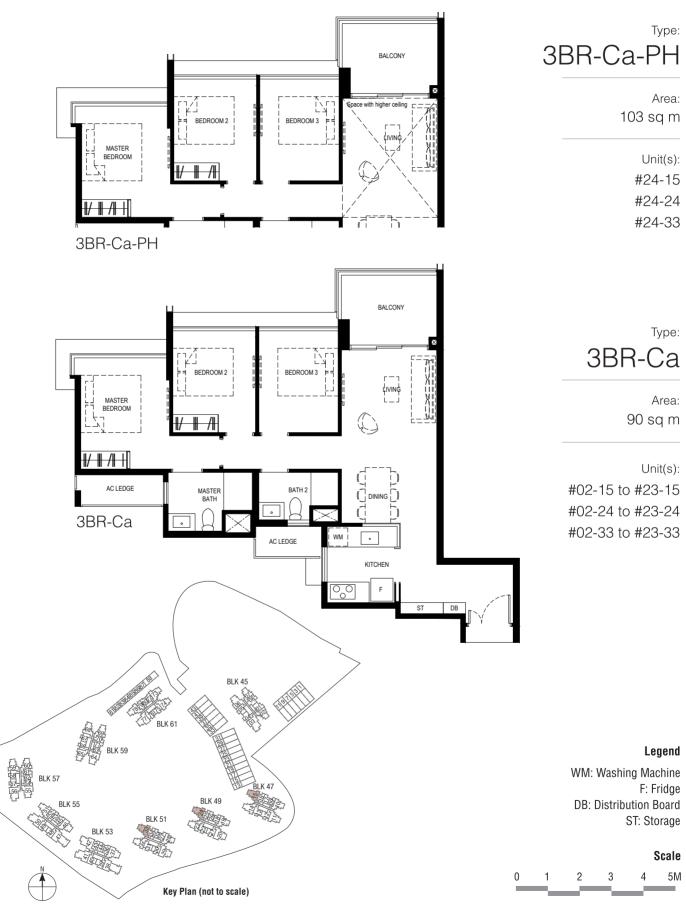

#### Legend

WM: Washing Machine F: Fridge **DB:** Distribution Board ST: Storage

#### Scale

2 3 5M 0 1 4

Plan are subject to change amendments as may be required and/or approved by the Developer and/or the relevant authorities and do not form part of any offer or contract. These are not drawn to scale and are for the purpose of visual presentation only. • Area includes A/C ledge, Balcony, PES and void (Where applicable) • Orientation and facing will differ depending on unit of choice, please refer to the key plan • All plans are not to scale and are subject to changes as may be required by relevant authorities • All floor areas are stimuted so and subject to final subject to fangues as may be required by relevant authorities • All floor areas are stimuted with a subject to fangues as may be required by relevant authorities • All floor BALCONY SCREEN DESIGN page of sales brochure. Developer: Kingsford Huray Development Pte Ltd (UEN: 2017/4101W) • Housing Developer Licence No: C1315 • Lot/Mukim No: Lots 1960T & 5187X MK 3 Normanton Park (Queenstown Planning Area) • Tenure of land: 99 years commencing from 22 July 2019 Encumbrances to which the land is subject: Mortgage in favour of United Overseas Bank Limited (IF/291891J & IF/291816U) • Building Plan No: A1805-0003-2017-BPO3 dated 13 January 2020 • Expected date of vacant possession: 31 Dec 2023 • Expected date of legal completion: 30 Dec 2026