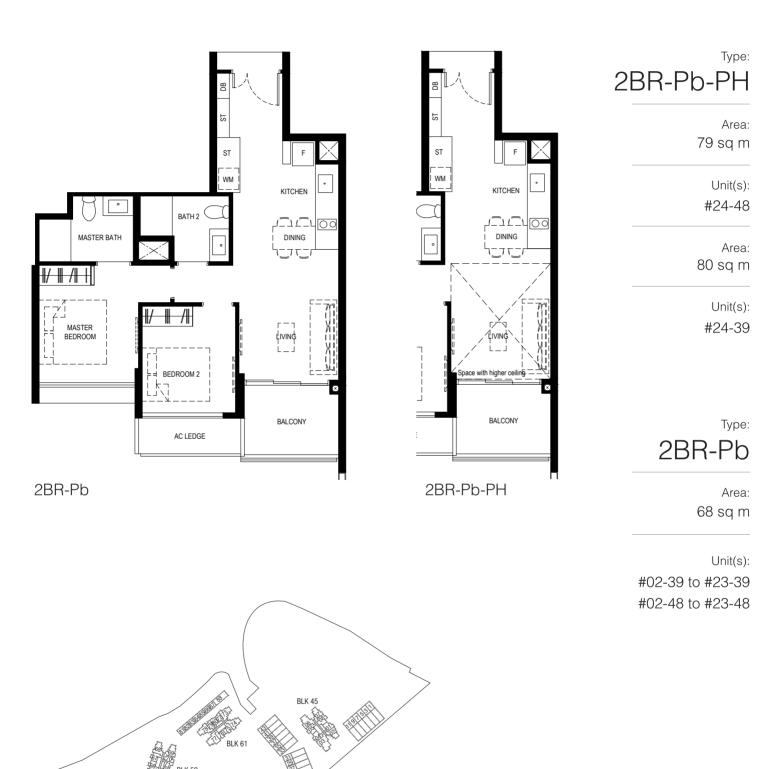

Bedroom

Bedroom

Bedroom + Study

Bedroom + Study

NORMANTON Park # KR

**Bedroom Premium** 

Unit(s): #02-40 to #23-40 #02-49 to #23-49

Area: 80 sq m

Unit(s):

#24-49

81 sq m

Unit(s):

#24-40

Type:

Area: 68 sq m

Area: