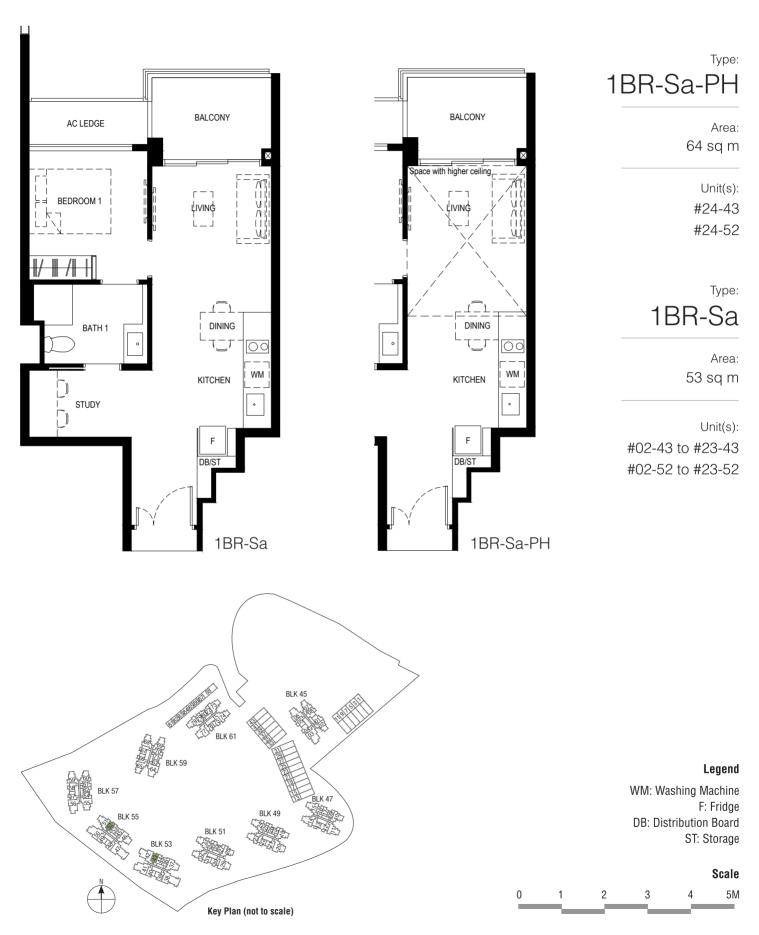

#### Legend

WM: Washing Machine F: Fridge **DB:** Distribution Board ST: Storage

#### Scale

2 3 5M 0 1 4

Plan are subject to change amendments as may be required and/or approved by the Developer and/or the relevant authorities and do not form part of any offer or contract. These are not drawn to scale and are for the purpose of visual presentation only. • Area includes A/C ledge, Balcony, PES and void (Where applicable) • Orientation and facing will differ depending on unit of choice, please refer to the key plan • All plans are not to scale and are subject to changes as may be required by relevant authorities • All floor areas are stimuted so and subject to final subject to fangues as may be required by relevant authorities • All floor areas are stimuted with a subject to fangues as may be required by relevant authorities • All floor BALCONY SCREEN DESIGN page of sales brochure. Developer: Kingsford Huray Development Pte Ltd (UEN: 2017/4101W) • Housing Developer Licence No: C1315 • Lot/Mukim No: Lots 1960T & 5187X MK 3 Normanton Park (Queenstown Planning Area) • Tenure of land: 99 years commencing from 22 July 2019 Encumbrances to which the land is subject: Mortgage in favour of United Overseas Bank Limited (IF/291891J & IF/291816U) • Building Plan No: A1805-0003-2017-BPO3 dated 13 January 2020 • Expected date of vacant possession: 31 Dec 2023 • Expected date of legal completion: 30 Dec 2026