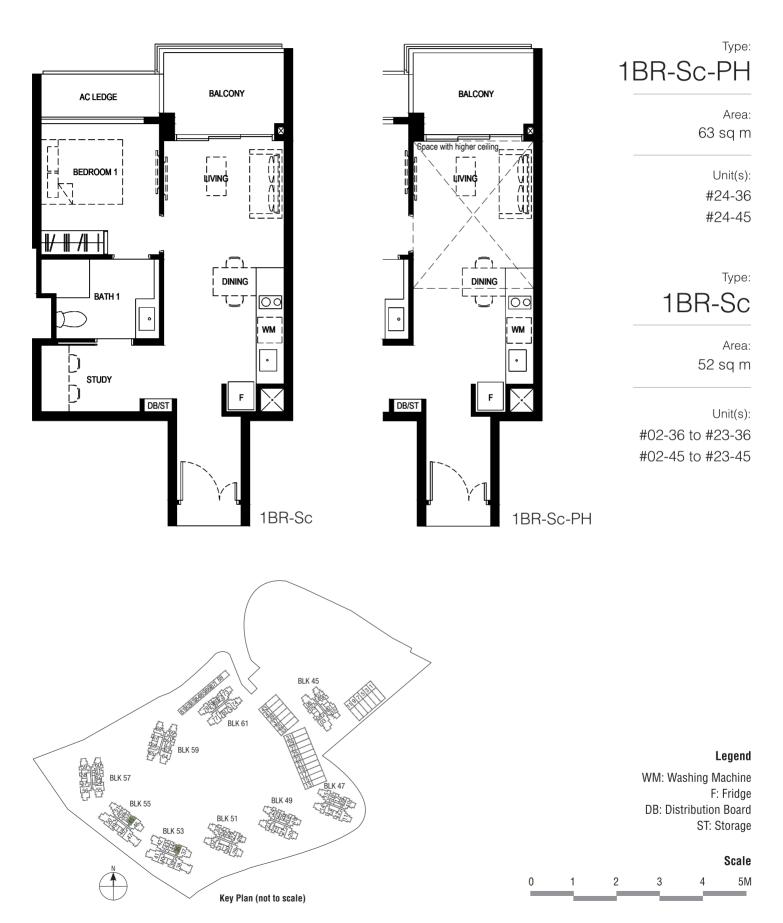

#### Legend

WM: Washing Machine F: Fridge **DB:** Distribution Board ST: Storage

#### Scale

2 3 5M 0 1 4

Plan are subject to change amendments as may be required and/or approved by the Developer and/or the relevant authorities and do not form part of any offer or contract. These are not drawn to scale and are for the purpose of visual presentation only. • Area includes A/C ledge, Balcony, PES and void (Where applicable) • Orientation and facing will differ depending on unit of choice, please refer to the key plan • All plans are not to scale and are subject to changes as may be required by relevant authorities • All floor areas are stimuted so and subject to final subject to fangues as may be required by relevant authorities • All floor areas are stimuted with a subject to fangues as may be required by relevant authorities • All floor BALCONY SCREEN DESIGN page of sales brochure. Developer: Kingsford Huray Development Pte Ltd (UEN: 2017/4101W) • Housing Developer Licence No: C1315 • Lot/Mukim No: Lots 1960T & 5187X MK 3 Normanton Park (Queenstown Planning Area) • Tenure of land: 99 years commencing from 22 July 2019 Encumbrances to which the land is subject: Mortgage in favour of United Overseas Bank Limited (IF/291891J & IF/291816U) • Building Plan No: A1805-0003-2017-BPO3 dated 13 January 2020 • Expected date of vacant possession: 31 Dec 2023 • Expected date of legal completion: 30 Dec 2026