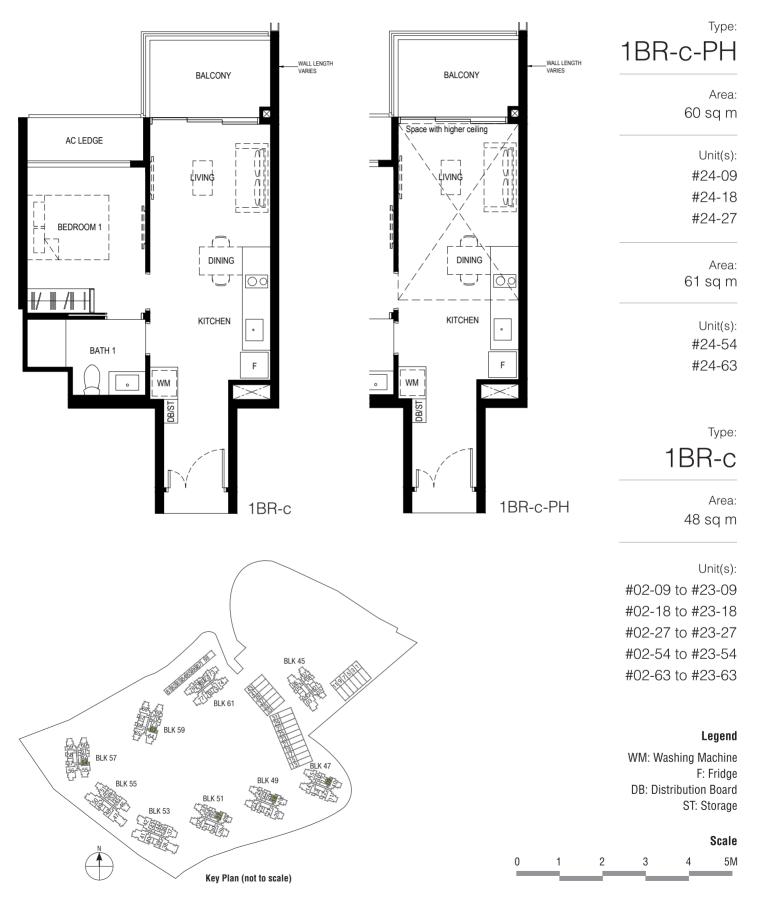

#### Legend

WM: Washing Machine F: Fridge **DB:** Distribution Board ST: Storage

#### Scale

2 3 5M 0 1 4

Plan are subject to change amendments as may be required and/or approved by the Developer and/or the relevant authorities and do not form part of any offer or contract. These are not drawn to scale and are for the purpose of visual presentation only. • Area includes A/C ledge, Balcony, PES and void (Where applicable) • Orientation and facing will differ depending on unit of choice, please refer to the key plan • All plans are not to scale and are subject to changes as may be required by relevant authorities • All floor areas are stimuted so and subject to final subject to fangues as may be required by relevant authorities • All floor areas are stimuted with a subject to fangues as may be required by relevant authorities • All floor BALCONY SCREEN DESIGN page of sales brochure. Developer: Kingsford Huray Development Pte Ltd (UEN: 2017/4101W) • Housing Developer Licence No: C1315 • Lot/Mukim No: Lots 1960T & 5187X MK 3 Normanton Park (Queenstown Planning Area) • Tenure of land: 99 years commencing from 22 July 2019 Encumbrances to which the land is subject: Mortgage in favour of United Overseas Bank Limited (IF/291891J & IF/291816U) • Building Plan No: A1805-0003-2017-BPO3 dated 13 January 2020 • Expected date of vacant possession: 31 Dec 2023 • Expected date of legal completion: 30 Dec 2026