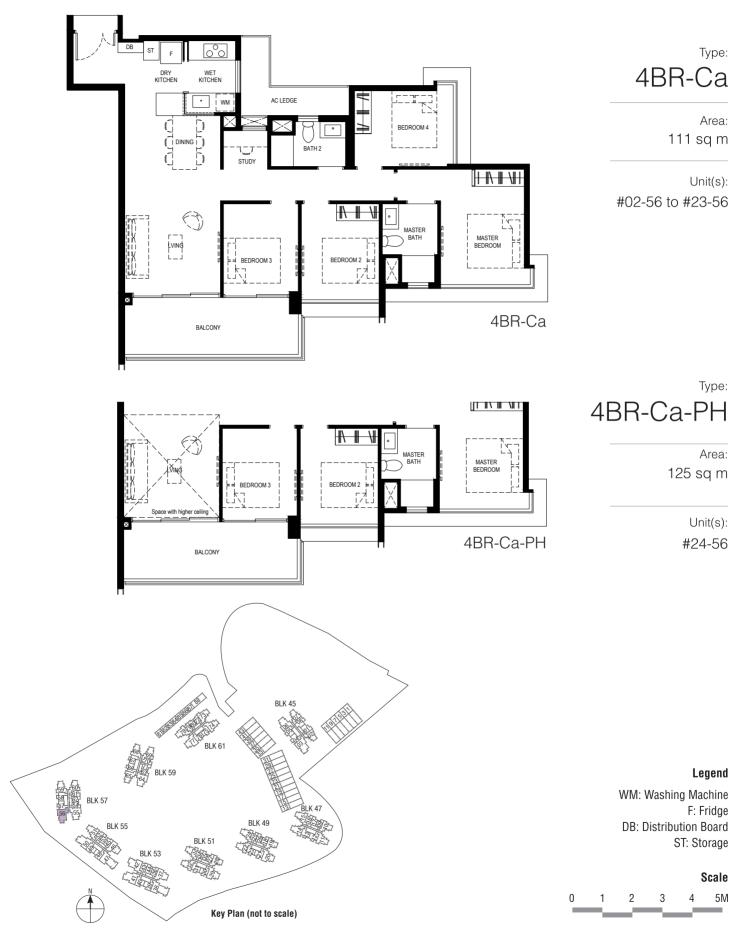

#### Legend

WM: Washing Machine F: Fridge **DB:** Distribution Board ST: Storage

#### Scale

2 3 5M 0 1 4

Plan are subject to change amendments as may be required and/or approved by the Developer and/or the relevant authorities and do not form part of any offer or contract. These are not drawn to scale and are for the purpose of visual presentation only. • Area includes A/C ledge, Balcony, PES and void (Where applicable) • Orientation and facing will differ depending on unit of choice, please refer to the key plan • All plans are not to scale and are subject to changes as may be required by relevant authorities • All floor areas are stimuted so and subject to final subject to fangues as may be required by relevant authorities • All floor areas are stimuted with a subject to fangues as may be required by relevant authorities • All floor BALCONY SCREEN DESIGN page of sales brochure. Developer: Kingsford Huray Development Pte Ltd (UEN: 2017/4101W) • Housing Developer Licence No: C1315 • Lot/Mukim No: Lots 1960T & 5187X MK 3 Normanton Park (Queenstown Planning Area) • Tenure of land: 99 years commencing from 22 July 2019 Encumbrances to which the land is subject: Mortgage in favour of United Overseas Bank Limited (IF/291891J & IF/291816U) • Building Plan No: A1805-0003-2017-BPO3 dated 13 January 2020 • Expected date of vacant possession: 31 Dec 2023 • Expected date of legal completion: 30 Dec 2026