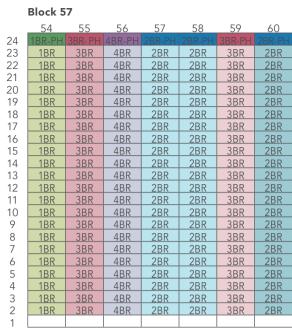

#### SCHEMATIC DIAGRAM

|    | Block 6 | 1      |        |        |        |     |        |        |        |
|----|---------|--------|--------|--------|--------|-----|--------|--------|--------|
|    | 72      | 73     | 74     | 75     | 76     | 77  | 78     | 79     | 80     |
| 24 | 1BR-PH  | 3BR-PH | 3BR-PH | 2BR-PH | 2BR-PH |     | 3BR-PH | 1BR-PH | 1BR-PH |
| 23 | 1BR     | 3BR    | 3BR    | 2BR    | 2BR    | 3BR | 3BR    | 1BR    | 1BR    |
| 22 | 1BR     | 3BR    | 3BR    | 2BR    | 2BR    | 3BR | 3BR    | 1BR    | 1BR    |
| 21 | 1BR     | 3BR    | 3BR    | 2BR    | 2BR    | 3BR | 3BR    | 1BR    | 1BR    |
| 20 | 1BR     | 3BR    | 3BR    | 2BR    | 2BR    | 3BR | 3BR    | 1BR    | 1BR    |
| 19 | 1BR     | 3BR    | 3BR    | 2BR    | 2BR    | 3BR | 3BR    | 1BR    | 1BR    |
| 18 | 1BR     | 3BR    | 3BR    | 2BR    | 2BR    | 3BR | 3BR    | 1BR    | 1BR    |
| 17 | 1BR     | 3BR    | 3BR    | 2BR    | 2BR    | 3BR | 3BR    | 1BR    | 1BR    |
| 16 | 1BR     | 3BR    | 3BR    | 2BR    | 2BR    | 3BR | 3BR    | 1BR    | 1BR    |
| 15 | 1BR     | 3BR    | 3BR    | 2BR    | 2BR    | 3BR | 3BR    | 1BR    | 1BR    |
| 14 | 1BR     | 3BR    | 3BR    | 2BR    | 2BR    | 3BR | 3BR    | 1BR    | 1BR    |
| 13 | 1BR     | 3BR    | 3BR    | 2BR    | 2BR    | 3BR | 3BR    | 1BR    | 1BR    |
| 12 | 1BR     | 3BR    | 3BR    | 2BR    | 2BR    | 3BR | 3BR    | 1BR    | 1BR    |
| 11 | 1BR     | 3BR    | 3BR    | 2BR    | 2BR    | 3BR | 3BR    | 1BR    | 1BR    |
| 10 | 1BR     | 3BR    | 3BR    | 2BR    | 2BR    | 3BR | 3BR    | 1BR    | 1BR    |
| 9  | 1BR     | 3BR    | 3BR    | 2BR    | 2BR    | 3BR | 3BR    | 1BR    | 1BR    |
| 8  | 1BR     | 3BR    | 3BR    | 2BR    | 2BR    | 3BR | 3BR    | 1BR    | 1BR    |
| 7  | 1BR     | 3BR    | 3BR    | 2BR    | 2BR    | 3BR | 3BR    | 1BR    | 1BR    |
| 6  | 1BR     | 3BR    | 3BR    | 2BR    | 2BR    | 3BR | 3BR    | 1BR    | 1BR    |
| 5  | 1BR     | 3BR    | 3BR    | 2BR    | 2BR    | 3BR | 3BR    | 1BR    | 1BR    |
| 4  | 1BR     | 3BR    | 3BR    | 2BR    | 2BR    | 3BR | 3BR    | 1BR    | 1BR    |
| 3  | 1BR     | 3BR    | 3BR    | 2BR    | 2BR    | 3BR | 3BR    | 1BR    | 1BR    |
| 2  | 1BR     | 3BR    | 3BR    | 2BR    | 2BR    | 3BR | 3BR    | 1BR    | 1BR    |
| 1  |         |        |        |        |        |     |        |        |        |

|    | Block 5 | 3      |     |     |     |        |        |        |         |
|----|---------|--------|-----|-----|-----|--------|--------|--------|---------|
|    | 36      | 37     | 38  | 39  | 40  | 41     | 42     | 43     | 44      |
| 24 | 1BR-PH  | 3BR-PH |     |     |     | 4BR-PH | 4BR-PH | 1BR-PH | 1BR- PH |
| 23 | 1BR     | 3BR    | 5BR | 2BR | 2BR | 4BR    | 4BR    | 1BR    | 1BR     |
| 22 | 1BR     | 3BR    | 5BR | 2BR | 2BR | 4BR    | 4BR    | 1BR    | 1BR     |
| 21 | 1BR     | 3BR    | 5BR | 2BR | 2BR | 4BR    | 4BR    | 1BR    | 1BR     |
| 20 | 1BR     | 3BR    | 5BR | 2BR | 2BR | 4BR    | 4BR    | 1BR    | 1BR     |
| 19 | 1BR     | 3BR    | 5BR | 2BR | 2BR | 4BR    | 4BR    | 1BR    | 1BR     |
| 18 | 1BR     | 3BR    | 5BR | 2BR | 2BR | 4BR    | 4BR    | 1BR    | 1BR     |
| 17 | 1BR     | 3BR    | 5BR | 2BR | 2BR | 4BR    | 4BR    | 1BR    | 1BR     |
| 16 | 1BR     | 3BR    | 5BR | 2BR | 2BR | 4BR    | 4BR    | 1BR    | 1BR     |
| 15 | 1BR     | 3BR    | 5BR | 2BR | 2BR | 4BR    | 4BR    | 1BR    | 1BR     |
| 14 | 1BR     | 3BR    | 5BR | 2BR | 2BR | 4BR    | 4BR    | 1BR    | 1BR     |
| 13 | 1BR     | 3BR    | 5BR | 2BR | 2BR | 4BR    | 4BR    | 1BR    | 1BR     |
| 12 | 1BR     | 3BR    | 5BR | 2BR | 2BR | 4BR    | 4BR    | 1BR    | 1BR     |
| 11 | 1BR     | 3BR    | 5BR | 2BR | 2BR | 4BR    | 4BR    | 1BR    | 1BR     |
| 10 | 1BR     | 3BR    | 5BR | 2BR | 2BR | 4BR    | 4BR    | 1BR    | 1BR     |
| 9  | 1BR     | 3BR    | 5BR | 2BR | 2BR | 4BR    | 4BR    | 1BR    | 1BR     |
| 8  | 1BR     | 3BR    | 5BR | 2BR | 2BR | 4BR    | 4BR    | 1BR    | 1BR     |
| 7  | 1BR     | 3BR    | 5BR | 2BR | 2BR | 4BR    | 4BR    | 1BR    | 1BR     |
| 6  | 1BR     | 3BR    | 5BR | 2BR | 2BR | 4BR    | 4BR    | 1BR    | 1BR     |
| 5  | 1BR     | 3BR    | 5BR | 2BR | 2BR | 4BR    | 4BR    | 1BR    | 1BR     |
| 4  | 1BR     | 3BR    | 5BR | 2BR | 2BR | 4BR    | 4BR    | 1BR    | 1BR     |
| 3  | 1BR     | 3BR    | 5BR | 2BR | 2BR | 4BR    | 4BR    | 1BR    | 1BR     |
| 2  | 1BR     | 3BR    | 5BR | 2BR | 2BR | 4BR    | 4BR    | 1BR    | 1BR     |
| 1  |         |        |     |     |     |        |        |        |         |

|    | Block 47 |     |     |        |        |        |        |        |        |  |  |  |
|----|----------|-----|-----|--------|--------|--------|--------|--------|--------|--|--|--|
|    | 9        | 10  | 11  | 12     | 13     | 14     | 15     | 16     | 17     |  |  |  |
| 24 | 1BR-PH   |     |     | 2BR-PH | 2BR-PH | 3BR-PH | 3BR-PH | 1BR-PH | 1BR-PH |  |  |  |
| 23 | 1BR      | 2BR | 3BR | 2BR    | 2BR    | 3BR    | 3BR    | 1BR    | 1BR    |  |  |  |
| 22 | 1BR      | 2BR | 3BR | 2BR    | 2BR    | 3BR    | 3BR    | 1BR    | 1BR    |  |  |  |
| 21 | 1BR      | 2BR | 3BR | 2BR    | 2BR    | 3BR    | 3BR    | 1BR    | 1BR    |  |  |  |
| 20 | 1BR      | 2BR | 3BR | 2BR    | 2BR    | 3BR    | 3BR    | 1BR    | 1BR    |  |  |  |
| 19 | 1BR      | 2BR | 3BR | 2BR    | 2BR    | 3BR    | 3BR    | 1BR    | 1BR    |  |  |  |
| 18 | 1BR      | 2BR | 3BR | 2BR    | 2BR    | 3BR    | 3BR    | 1BR    | 1BR    |  |  |  |
| 17 | 1BR      | 2BR | 3BR | 2BR    | 2BR    | 3BR    | 3BR    | 1BR    | 1BR    |  |  |  |
| 16 | 1BR      | 2BR | 3BR | 2BR    | 2BR    | 3BR    | 3BR    | 1BR    | 1BR    |  |  |  |
| 15 | 1BR      | 2BR | 3BR | 2BR    | 2BR    | 3BR    | 3BR    | 1BR    | 1BR    |  |  |  |
| 14 | 1BR      | 2BR | 3BR | 2BR    | 2BR    | 3BR    | 3BR    | 1BR    | 1BR    |  |  |  |
| 13 | 1BR      | 2BR | 3BR | 2BR    | 2BR    | 3BR    | 3BR    | 1BR    | 1BR    |  |  |  |
| 12 | 1BR      | 2BR | 3BR | 2BR    | 2BR    | 3BR    | 3BR    | 1BR    | 1BR    |  |  |  |
| 11 | 1BR      | 2BR | 3BR | 2BR    | 2BR    | 3BR    | 3BR    | 1BR    | 1BR    |  |  |  |
| 10 | 1BR      | 2BR | 3BR | 2BR    | 2BR    | 3BR    | 3BR    | 1BR    | 1BR    |  |  |  |
| 9  | 1BR      | 2BR | 3BR | 2BR    | 2BR    | 3BR    | 3BR    | 1BR    | 1BR    |  |  |  |
| 8  | 1BR      | 2BR | 3BR | 2BR    | 2BR    | 3BR    | 3BR    | 1BR    | 1BR    |  |  |  |
| 7  | 1BR      | 2BR | 3BR | 2BR    | 2BR    | 3BR    | 3BR    | 1BR    | 1BR    |  |  |  |
| 6  | 1BR      | 2BR | 3BR | 2BR    | 2BR    | 3BR    | 3BR    | 1BR    | 1BR    |  |  |  |
| 5  | 1BR      | 2BR | 3BR | 2BR    | 2BR    | 3BR    | 3BR    | 1BR    | 1BR    |  |  |  |
| 4  | 1BR      | 2BR | 3BR | 2BR    | 2BR    | 3BR    | 3BR    | 1BR    | 1BR    |  |  |  |
| 3  | 1BR      | 2BR | 3BR | 2BR    | 2BR    | 3BR    | 3BR    | 1BR    | 1BR    |  |  |  |
| 2  | 1BR      | 2BR | 3BR | 2BR    | 2BR    | 3BR    | 3BR    | 1BR    | 1BR    |  |  |  |
| 1  |          |     |     |        |        |        |        |        |        |  |  |  |

|    | Block 5 | 9      |         |        |         |        |        |        |        |
|----|---------|--------|---------|--------|---------|--------|--------|--------|--------|
|    | 63      | 64     | 65      | 66     | 67      | 68     | 69     | 70     | 71     |
| 24 | 1BR-PH  | 3BR-PH | 3BR- PH | 2BR-PH | 2BR- PH | 3BR-PH | 3BR-PH | 1BR-PH | 1BR-PH |
| 23 | 1BR     | 3BR    | 3BR     | 2BR    | 2BR     | 3BR    | 3BR    | 1BR    | 1BR    |
| 22 | 1BR     | 3BR    | 3BR     | 2BR    | 2BR     | 3BR    | 3BR    | 1BR    | 1BR    |
| 21 | 1BR     | 3BR    | 3BR     | 2BR    | 2BR     | 3BR    | 3BR    | 1BR    | 1BR    |
| 20 | 1BR     | 3BR    | 3BR     | 2BR    | 2BR     | 3BR    | 3BR    | 1BR    | 1BR    |
| 19 | 1BR     | 3BR    | 3BR     | 2BR    | 2BR     | 3BR    | 3BR    | 1BR    | 1BR    |
| 18 | 1BR     | 3BR    | 3BR     | 2BR    | 2BR     | 3BR    | 3BR    | 1BR    | 1BR    |
| 17 | 1BR     | 3BR    | 3BR     | 2BR    | 2BR     | 3BR    | 3BR    | 1BR    | 1BR    |
| 16 | 1BR     | 3BR    | 3BR     | 2BR    | 2BR     | 3BR    | 3BR    | 1BR    | 1BR    |
| 15 | 1BR     | 3BR    | 3BR     | 2BR    | 2BR     | 3BR    | 3BR    | 1BR    | 1BR    |
| 14 | 1BR     | 3BR    | 3BR     | 2BR    | 2BR     | 3BR    | 3BR    | 1BR    | 1BR    |
| 13 | 1BR     | 3BR    | 3BR     | 2BR    | 2BR     | 3BR    | 3BR    | 1BR    | 1BR    |
| 12 | 1BR     | 3BR    | 3BR     | 2BR    | 2BR     | 3BR    | 3BR    | 1BR    | 1BR    |
| 11 | 1BR     | 3BR    | 3BR     | 2BR    | 2BR     | 3BR    | 3BR    | 1BR    | 1BR    |
| 10 | 1BR     | 3BR    | 3BR     | 2BR    | 2BR     | 3BR    | 3BR    | 1BR    | 1BR    |
| 9  | 1BR     | 3BR    | 3BR     | 2BR    | 2BR     | 3BR    | 3BR    | 1BR    | 1BR    |
| 8  | 1BR     | 3BR    | 3BR     | 2BR    | 2BR     | 3BR    | 3BR    | 1BR    | 1BR    |
| 7  | 1BR     | 3BR    | 3BR     | 2BR    | 2BR     | 3BR    | 3BR    | 1BR    | 1BR    |
| 6  | 1BR     | 3BR    | 3BR     | 2BR    | 2BR     | 3BR    | 3BR    | 1BR    | 1BR    |
| 5  | 1BR     | 3BR    | 3BR     | 2BR    | 2BR     | 3BR    | 3BR    | 1BR    | 1BR    |
| 4  | 1BR     | 3BR    | 3BR     | 2BR    | 2BR     | 3BR    | 3BR    | 1BR    | 1BR    |
| 3  | 1BR     | 3BR    | 3BR     | 2BR    | 2BR     | 3BR    | 3BR    | 1BR    | 1BR    |
| 2  | 1BR     | 3BR    | 3BR     | 2BR    | 2BR     | 3BR    | 3BR    | 1BR    | 1BR    |
| 1  |         |        |         |        |         |        |        |        |        |

|    | Block 51 |        |     |        |        |        |        |        |        |  |  |
|----|----------|--------|-----|--------|--------|--------|--------|--------|--------|--|--|
|    | 27       | 28     | 29  | 30     | 31     | 32     | 33     | 34     | 35     |  |  |
| 24 | 1BR-PH   | 2BR-PH |     | 2BR-PH | 2BR-PH | 3BR-PH | 3BR-PH | 1BR-PH | 1BR-PH |  |  |
| 23 | 1BR      | 2BR    | 3BR | 2BR    | 2BR    | 3BR    | 3BR    | 1BR    | 1BR    |  |  |
| 22 | 1BR      | 2BR    | 3BR | 2BR    | 2BR    | 3BR    | 3BR    | 1BR    | 1BR    |  |  |
| 21 | 1BR      | 2BR    | 3BR | 2BR    | 2BR    | 3BR    | 3BR    | 1BR    | 1BR    |  |  |
| 20 | 1BR      | 2BR    | 3BR | 2BR    | 2BR    | 3BR    | 3BR    | 1BR    | 1BR    |  |  |
| 19 | 1BR      | 2BR    | 3BR | 2BR    | 2BR    | 3BR    | 3BR    | 1BR    | 1BR    |  |  |
| 18 | 1BR      | 2BR    | 3BR | 2BR    | 2BR    | 3BR    | 3BR    | 1BR    | 1BR    |  |  |
| 17 | 1BR      | 2BR    | 3BR | 2BR    | 2BR    | 3BR    | 3BR    | 1BR    | 1BR    |  |  |
| 16 | 1BR      | 2BR    | 3BR | 2BR    | 2BR    | 3BR    | 3BR    | 1BR    | 1BR    |  |  |
| 15 | 1BR      | 2BR    | 3BR | 2BR    | 2BR    | 3BR    | 3BR    | 1BR    | 1BR    |  |  |
| 14 | 1BR      | 2BR    | 3BR | 2BR    | 2BR    | 3BR    | 3BR    | 1BR    | 1BR    |  |  |
| 13 | 1BR      | 2BR    | 3BR | 2BR    | 2BR    | 3BR    | 3BR    | 1BR    | 1BR    |  |  |
| 12 | 1BR      | 2BR    | 3BR | 2BR    | 2BR    | 3BR    | 3BR    | 1BR    | 1BR    |  |  |
| 11 | 1BR      | 2BR    | 3BR | 2BR    | 2BR    | 3BR    | 3BR    | 1BR    | 1BR    |  |  |
| 10 | 1BR      | 2BR    | 3BR | 2BR    | 2BR    | 3BR    | 3BR    | 1BR    | 1BR    |  |  |
| 9  | 1BR      | 2BR    | 3BR | 2BR    | 2BR    | 3BR    | 3BR    | 1BR    | 1BR    |  |  |
| 8  | 1BR      | 2BR    | 3BR | 2BR    | 2BR    | 3BR    | 3BR    | 1BR    | 1BR    |  |  |
| 7  | 1BR      | 2BR    | 3BR | 2BR    | 2BR    | 3BR    | 3BR    | 1BR    | 1BR    |  |  |
| 6  | 1BR      | 2BR    | 3BR | 2BR    | 2BR    | 3BR    | 3BR    | 1BR    | 1BR    |  |  |
| 5  | 1BR      | 2BR    | 3BR | 2BR    | 2BR    | 3BR    | 3BR    | 1BR    | 1BR    |  |  |
| 4  | 1BR      | 2BR    | 3BR | 2BR    | 2BR    | 3BR    | 3BR    | 1BR    | 1BR    |  |  |
| 3  | 1BR      | 2BR    | 3BR | 2BR    | 2BR    | 3BR    | 3BR    | 1BR    | 1BR    |  |  |
| 2  | 1BR      | 2BR    | 3BR | 2BR    | 2BR    | 3BR    | 3BR    | 1BR    | 1BR    |  |  |
| 1  |          |        |     |        |        |        |        |        |        |  |  |

|    | Block 4 | 9      |     |        |        |        |        |
|----|---------|--------|-----|--------|--------|--------|--------|
|    | 18      | 19     | 20  | 21     | 22     | 23     | 24     |
| 24 | 1BR-PH  | 2BR-PH |     | 2BR-PH | 2BR-PH | 3BR-PH | 3BR-PH |
| 23 | 1BR     | 2BR    | 3BR | 2BR    | 2BR    | 3BR    | 3BR    |
| 22 | 1BR     | 2BR    | 3BR | 2BR    | 2BR    | 3BR    | 3BR    |
| 21 | 1BR     | 2BR    | 3BR | 2BR    | 2BR    | 3BR    | 3BR    |
| 20 | 1BR     | 2BR    | 3BR | 2BR    | 2BR    | 3BR    | 3BR    |
| 19 | 1BR     | 2BR    | 3BR | 2BR    | 2BR    | 3BR    | 3BR    |
| 18 | 1BR     | 2BR    | 3BR | 2BR    | 2BR    | 3BR    | 3BR    |
| 17 | 1BR     | 2BR    | 3BR | 2BR    | 2BR    | 3BR    | 3BR    |
| 16 | 1BR     | 2BR    | 3BR | 2BR    | 2BR    | 3BR    | 3BR    |
| 15 | 1BR     | 2BR    | 3BR | 2BR    | 2BR    | 3BR    | 3BR    |
| 14 | 1BR     | 2BR    | 3BR | 2BR    | 2BR    | 3BR    | 3BR    |
| 13 | 1BR     | 2BR    | 3BR | 2BR    | 2BR    | 3BR    | 3BR    |
| 12 | 1BR     | 2BR    | 3BR | 2BR    | 2BR    | 3BR    | 3BR    |
| 11 | 1BR     | 2BR    | 3BR | 2BR    | 2BR    | 3BR    | 3BR    |
| 10 | 1BR     | 2BR    | 3BR | 2BR    | 2BR    | 3BR    | 3BR    |
| 9  | 1BR     | 2BR    | 3BR | 2BR    | 2BR    | 3BR    | 3BR    |
| 8  | 1BR     | 2BR    | 3BR | 2BR    | 2BR    | 3BR    | 3BR    |
| 7  | 1BR     | 2BR    | 3BR | 2BR    | 2BR    | 3BR    | 3BR    |
| 6  | 1BR     | 2BR    | 3BR | 2BR    | 2BR    | 3BR    | 3BR    |
| 5  | 1BR     | 2BR    | 3BR | 2BR    | 2BR    | 3BR    | 3BR    |
| 4  | 1BR     | 2BR    | 3BR | 2BR    | 2BR    | 3BR    | 3BR    |
| 3  | 1BR     | 2BR    | 3BR | 2BR    | 2BR    | 3BR    | 3BR    |
| 2  | 1BR     | 2BR    | 3BR | 2BR    | 2BR    | 3BR    | 3BR    |
| 1  |         |        |     |        |        |        |        |