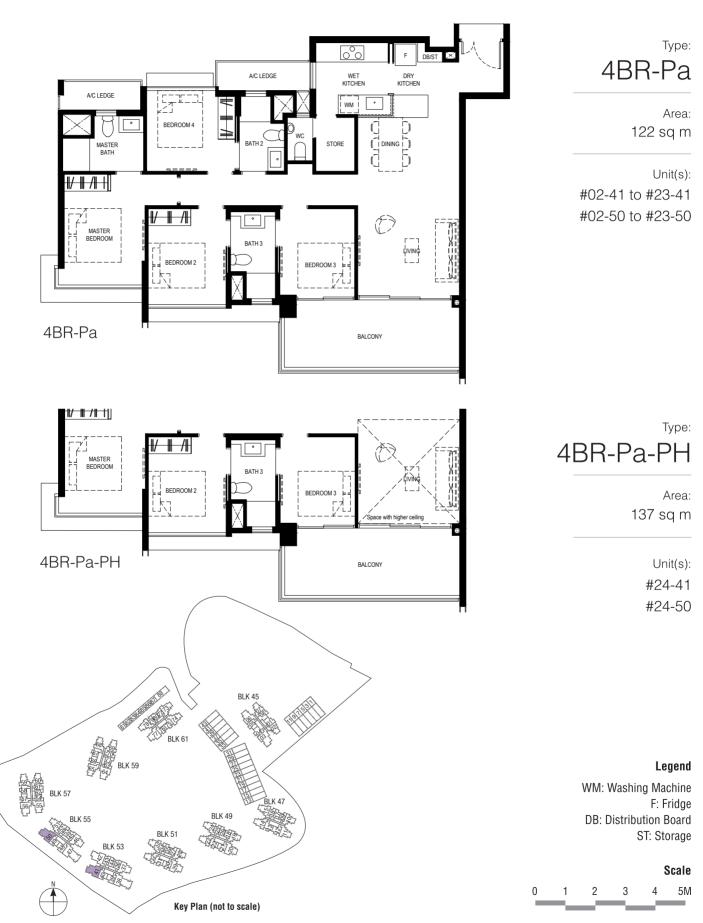

#### Legend

WM: Washing Machine F: Fridge **DB:** Distribution Board ST: Storage

#### Scale

2 3 5M 0 1 4

Plan are subject to change amendments as may be required and/or approved by the Developer and/or the relevant authorities and do not form part of any offer or contract. These are not drawn to scale and are for the purpose of visual presentation only. • Area includes A/C ledge, Balcony, PES and void (Where applicable) • Orientation and facing will differ depending on unit of choice, please refer to the key plan • All plans are not to scale and are subject to changes as may be required by relevant authorities • All floor areas are stimuted so and subject to final subject to fangues as may be required by relevant authorities • All floor areas are stimuted with a subject to fangues as may be required by relevant authorities • All floor BALCONY SCREEN DESIGN page of sales brochure. Developer: Kingsford Huray Development Pte Ltd (UEN: 2017/4101W) • Housing Developer Licence No: C1315 • Lot/Mukim No: Lots 1960T & 5187X MK 3 Normanton Park (Queenstown Planning Area) • Tenure of land: 99 years commencing from 22 July 2019 Encumbrances to which the land is subject: Mortgage in favour of United Overseas Bank Limited (IF/291891J & IF/291816U) • Building Plan No: A1805-0003-2017-BPO3 dated 13 January 2020 • Expected date of vacant possession: 31 Dec 2023 • Expected date of legal completion: 30 Dec 2026