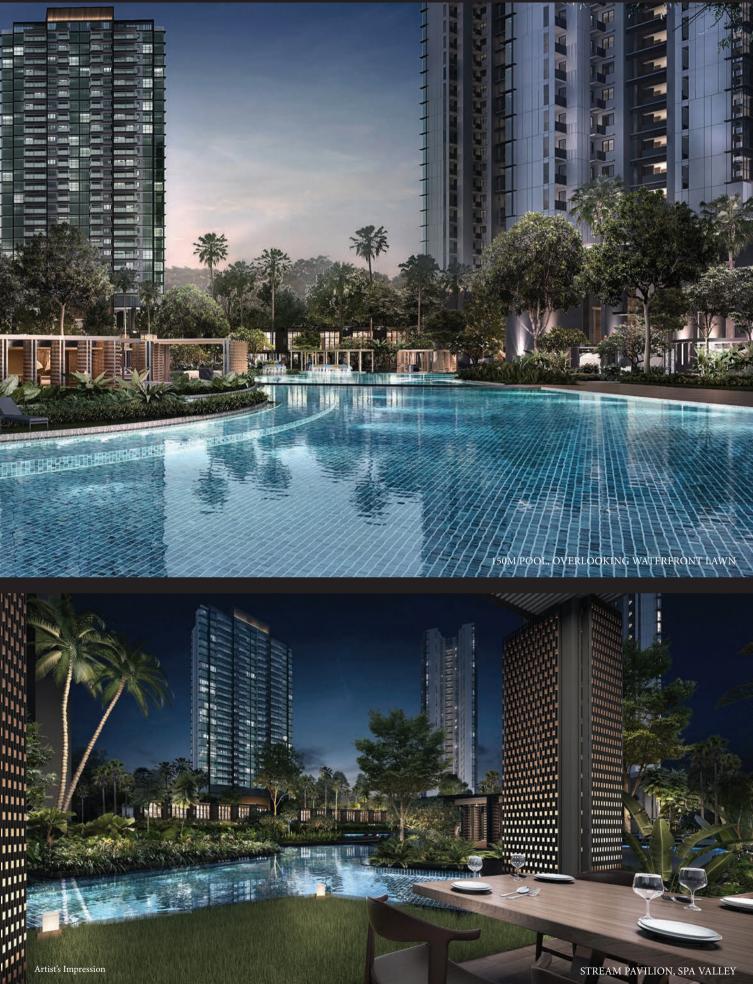

### SURROUNDED BY WATER, DRENCHED IN RELAXATION

With a wide host of water-based facilities and aquatic features, fill your days with cool, sparkling fun. Take a plunge into the 50m Lap Pool or let your children splash out at Kid's Water Play. As night falls, watch these generous water features turn into a calming spectacle to wind down the day.

### GETAWAY 365 DAYS, OVER 100 LIFESTYLE FACILITIES

Every day can be a getaway when being embraced by more than 100 lifestyle facilities. Take a stroll at Amazon Valley; enjoy a mindful moment at Zen Garden; gather for a meal at Dining by The Woods; sweat it out at Botanical Outdoor Fitness. Live life without stepping out of home.