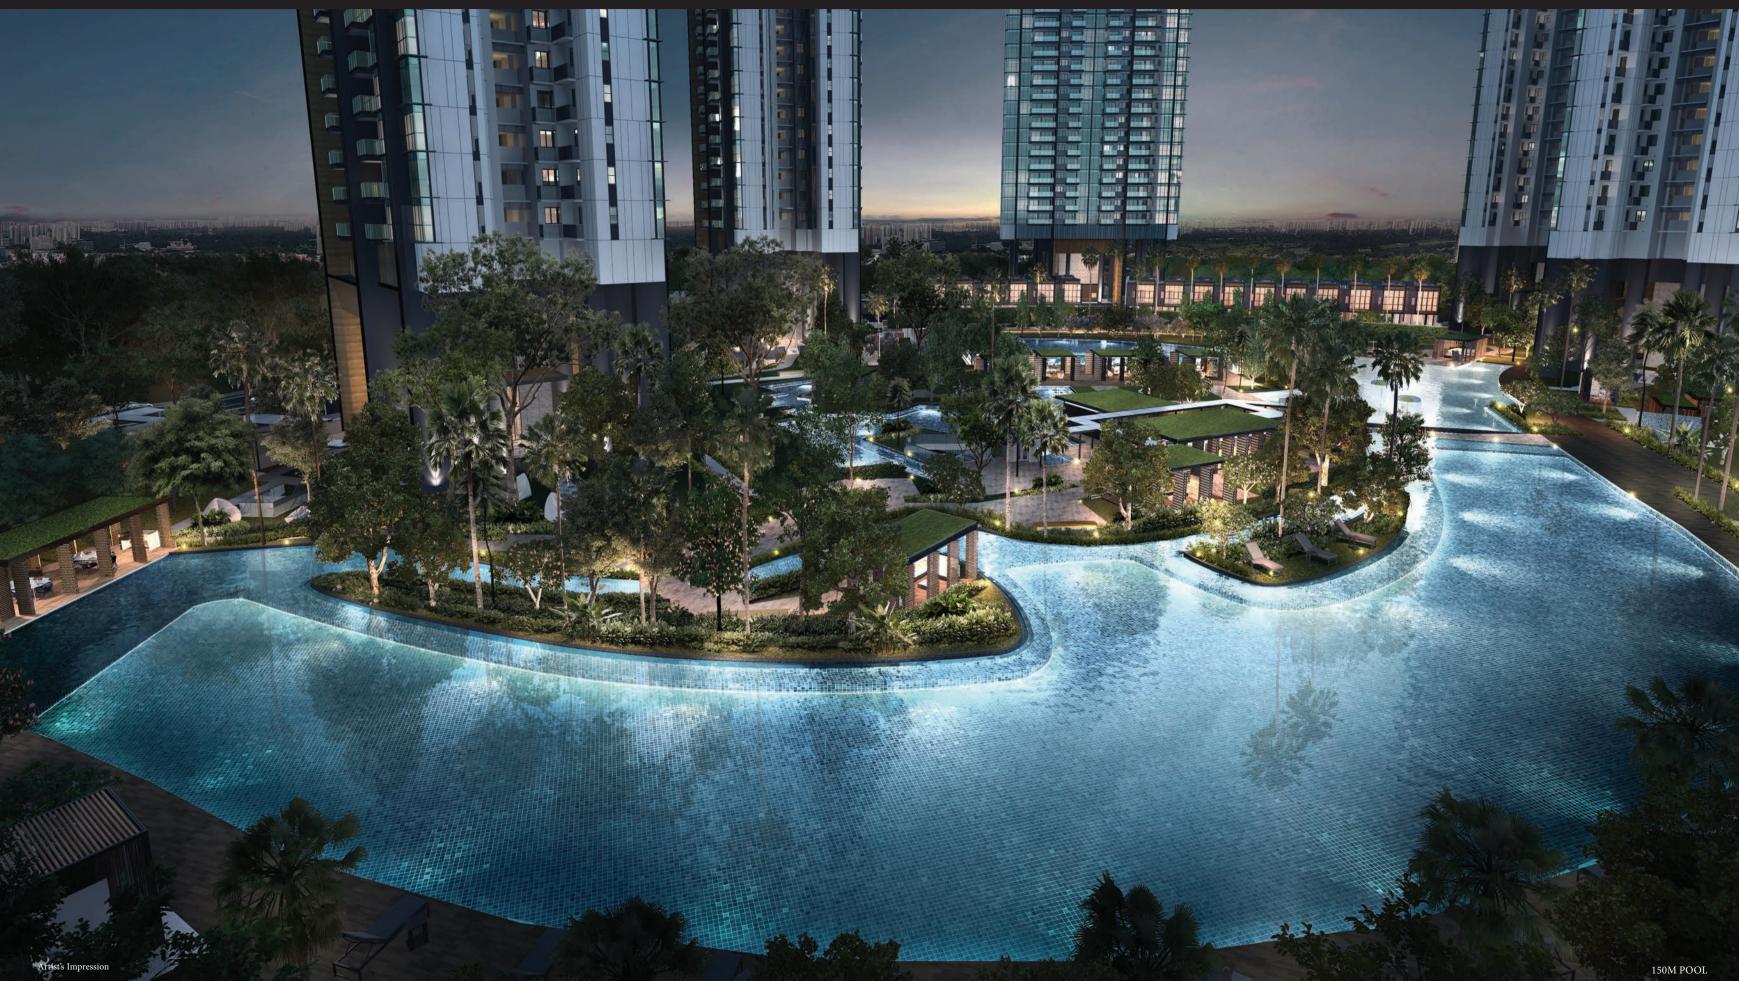

### SURROUNDED BY WATER, DRENCHED IN RELAXATION

With a wide host of water-based facilities and aquatic features, fill your days with cool, sparkling fun. Take a plunge into the 50m Lap Pool or let your children splash out at Kid's Water Play. As night falls, watch these generous water features turn into a calming spectacle to wind down the day.

### GETAWAY 365 DAYS, OVER 100 LIFESTYLE FACILITIES

Every day can be a getaway when being embraced by more than 100 lifestyle facilities. Take a stroll at Amazon Valley; enjoy a mindful moment at Zen Garden; gather for a meal at Dining by The Woods; sweat it out at Botanical Outdoor Fitness. Live life without stepping out of home.