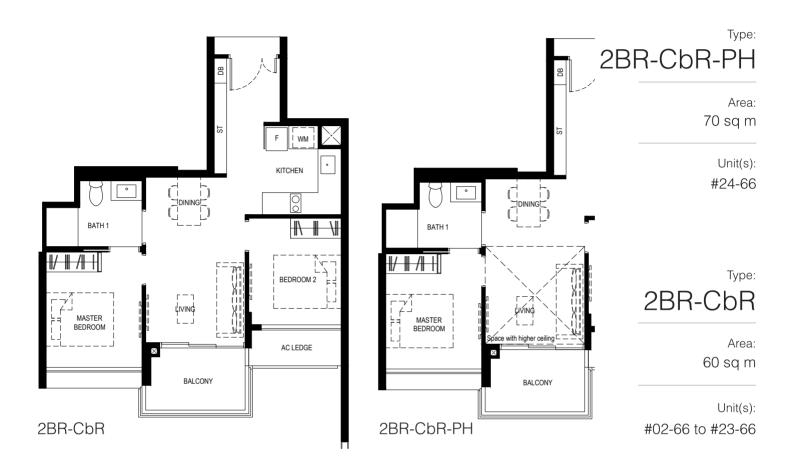

#### Legend

WM: Washing Machine F: Fridge **DB:** Distribution Board ST: Storage

#### Scale

2 3 5M 0 1 4

Plan are subject to change amendments as may be required and/or approved by the Developer and/or the relevant authorities and do not form part of any offer or contract. These are not drawn to scale and are for the purpose of visual presentation only. • Area includes A/C ledge, Balcony, PES and void (Where applicable) • Orientation and facing will differ depending on unit of choice, please refer to the key plan • All plans are not to scale and are subject to changes as may be required by relevant authorities • All floor areas are stimuted so and subject to final subject to fangues as may be required by relevant authorities • All floor areas are stimuted with a subject to fangues as may be required by relevant authorities • All floor BALCONY SCREEN DESIGN page of sales brochure. Developer: Kingsford Huray Development Pte Ltd (UEN: 2017/4101W) • Housing Developer Licence No: C1315 • Lot/Mukim No: Lots 1960T & 5187X MK 3 Normanton Park (Queenstown Planning Area) • Tenure of land: 99 years commencing from 22 July 2019 Encumbrances to which the land is subject: Mortgage in favour of United Overseas Bank Limited (IF/291891J & IF/291816U) • Building Plan No: A1805-0003-2017-BPO3 dated 13 January 2020 • Expected date of vacant possession: 31 Dec 2023 • Expected date of legal completion: 30 Dec 2026