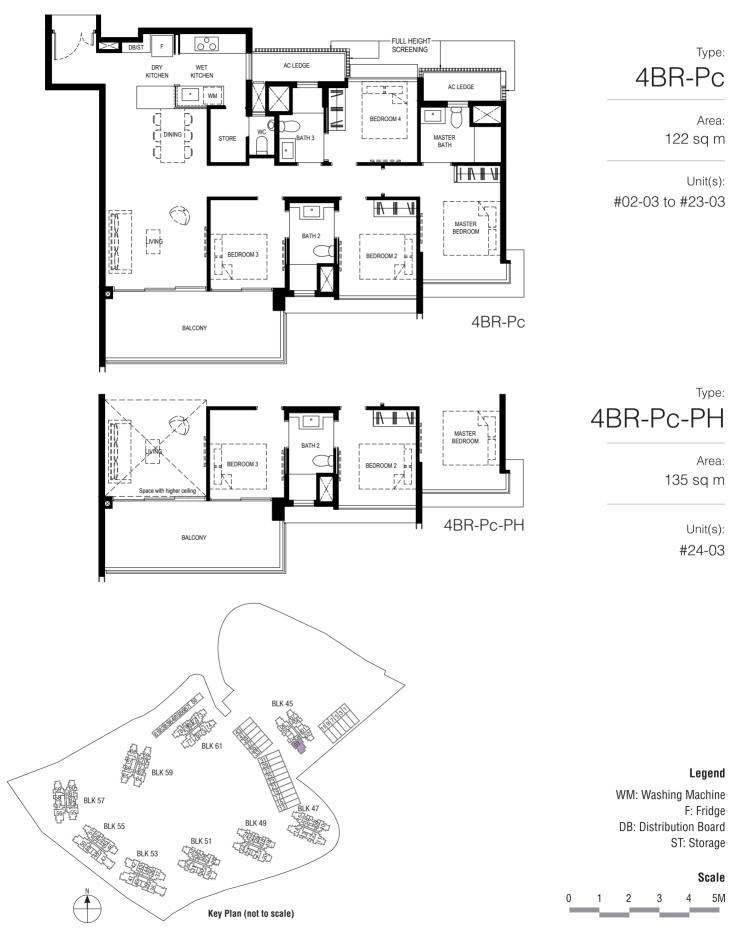

#### Legend

WM: Washing Machine F: Fridge **DB:** Distribution Board ST: Storage

#### Scale

2 3 5M 0 1 4

Plan are subject to change amendments as may be required and/or approved by the Developer and/or the relevant authorities and do not form part of any offer or contract. These are not drawn to scale and are for the purpose of visual presentation only. • Area includes A/C ledge, Balcony, PES and void (Where applicable) • Orientation and facing will differ depending on unit of choice, please refer to the key plan • All plans are not to scale and are subject to changes as may be required by relevant authorities • All floor areas are stimuted so and subject to final subject to fangues as may be required by relevant authorities • All floor areas are stimuted with a subject to fangues as may be required by relevant authorities • All floor BALCONY SCREEN DESIGN page of sales brochure. Developer: Kingsford Huray Development Pte Ltd (UEN: 2017/4101W) • Housing Developer Licence No: C1315 • Lot/Mukim No: Lots 1960T & 5187X MK 3 Normanton Park (Queenstown Planning Area) • Tenure of land: 99 years commencing from 22 July 2019 Encumbrances to which the land is subject: Mortgage in favour of United Overseas Bank Limited (IF/291891J & IF/291816U) • Building Plan No: A1805-0003-2017-BPO3 dated 13 January 2020 • Expected date of vacant possession: 31 Dec 2023 • Expected date of legal completion: 30 Dec 2026