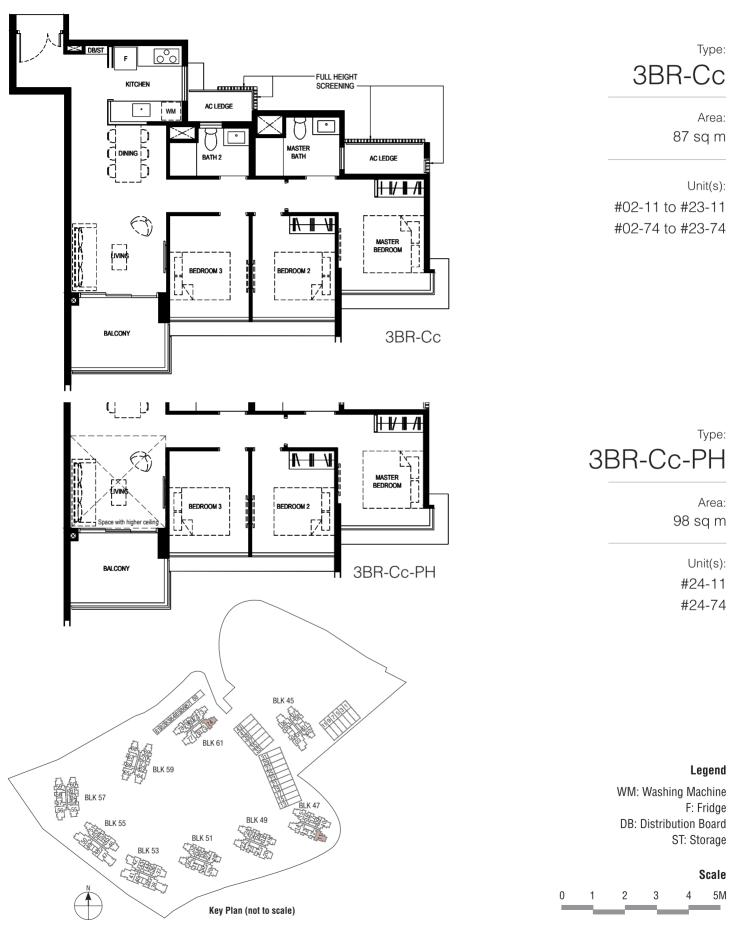

#### Legend

WM: Washing Machine F: Fridge **DB:** Distribution Board ST: Storage

#### Scale

2 3 5M 0 1 4

Plan are subject to change amendments as may be required and/or approved by the Developer and/or the relevant authorities and do not form part of any offer or contract. These are not drawn to scale and are for the purpose of visual presentation only. • Area includes A/C ledge, Balcony, PES and void (Where applicable) • Orientation and facing will differ depending on unit of choice, please refer to the key plan • All plans are not to scale and are subject to changes as may be required by relevant authorities • All floor areas are stimuted so and subject to final subject to fangues as may be required by relevant authorities • All floor areas are stimuted with a subject to fangues as may be required by relevant authorities • All floor BALCONY SCREEN DESIGN page of sales brochure. Developer: Kingsford Huray Development Pte Ltd (UEN: 2017/4101W) • Housing Developer Licence No: C1315 • Lot/Mukim No: Lots 1960T & 5187X MK 3 Normanton Park (Queenstown Planning Area) • Tenure of land: 99 years commencing from 22 July 2019 Encumbrances to which the land is subject: Mortgage in favour of United Overseas Bank Limited (IF/291891J & IF/291816U) • Building Plan No: A1805-0003-2017-BPO3 dated 13 January 2020 • Expected date of vacant possession: 31 Dec 2023 • Expected date of legal completion: 30 Dec 2026