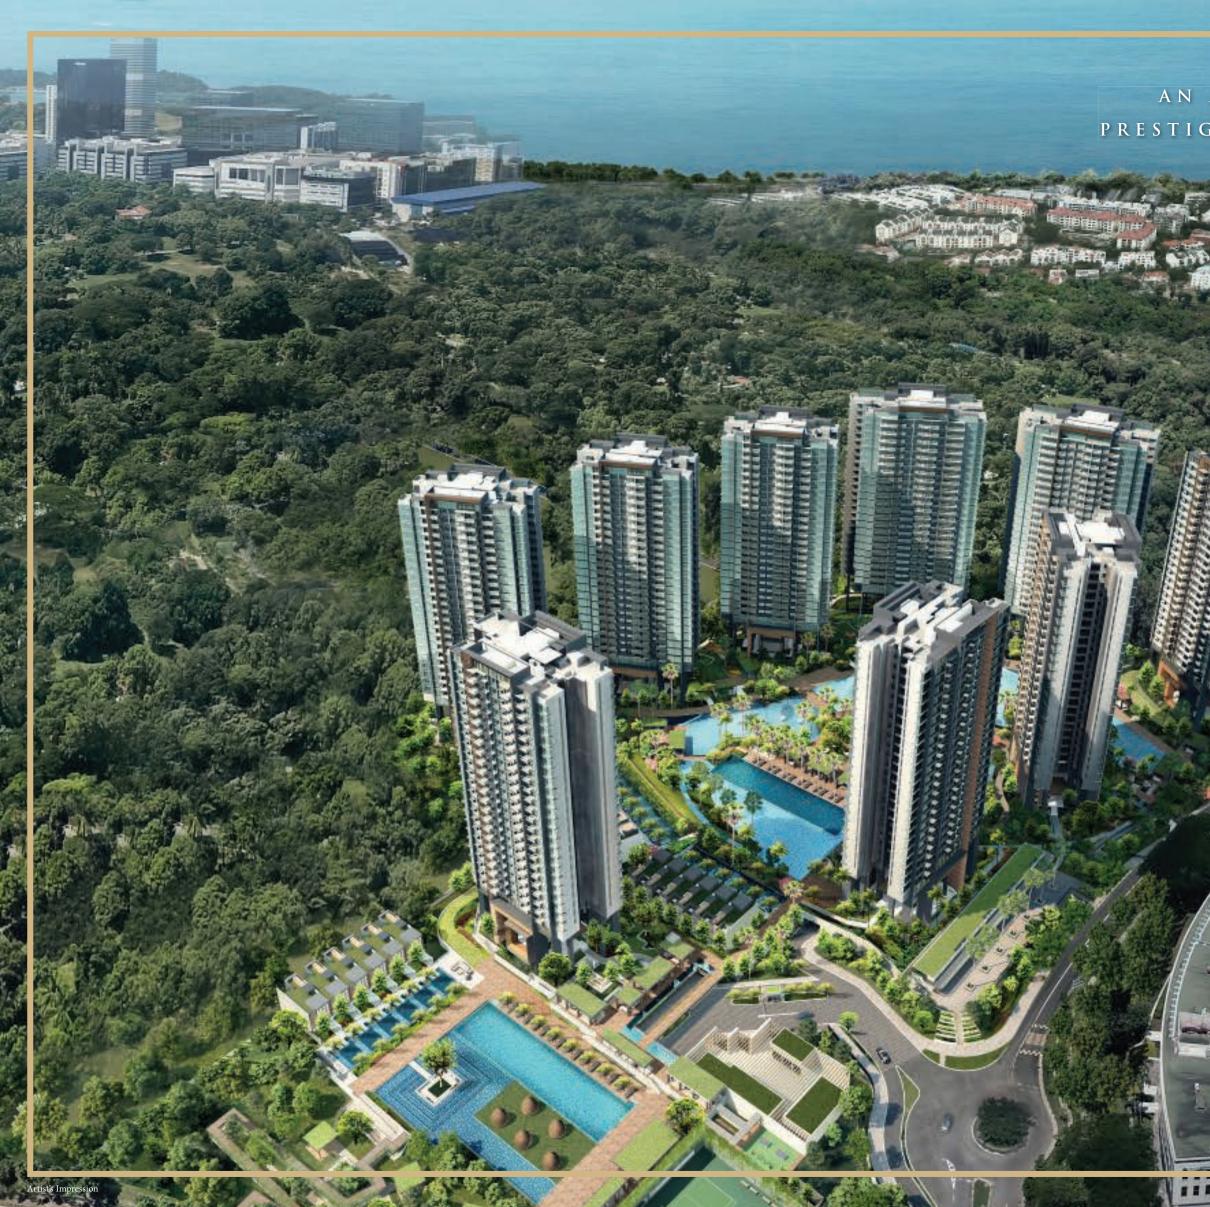

### AN ADDRESS OF Prestige and promise

COMP IN LOW

### GREENERY ABOUND, INSIDE AND OUTSIDE

Cloistered by the natural woodland of Kent Ridge Park, Normanton Park boasts about 60% of ground-level common area covered by lush shrubbery and water bodies. Manicured lawns and glimmering pools from within seamlessly merge with green corridors and a tranquil lake just outside of home.