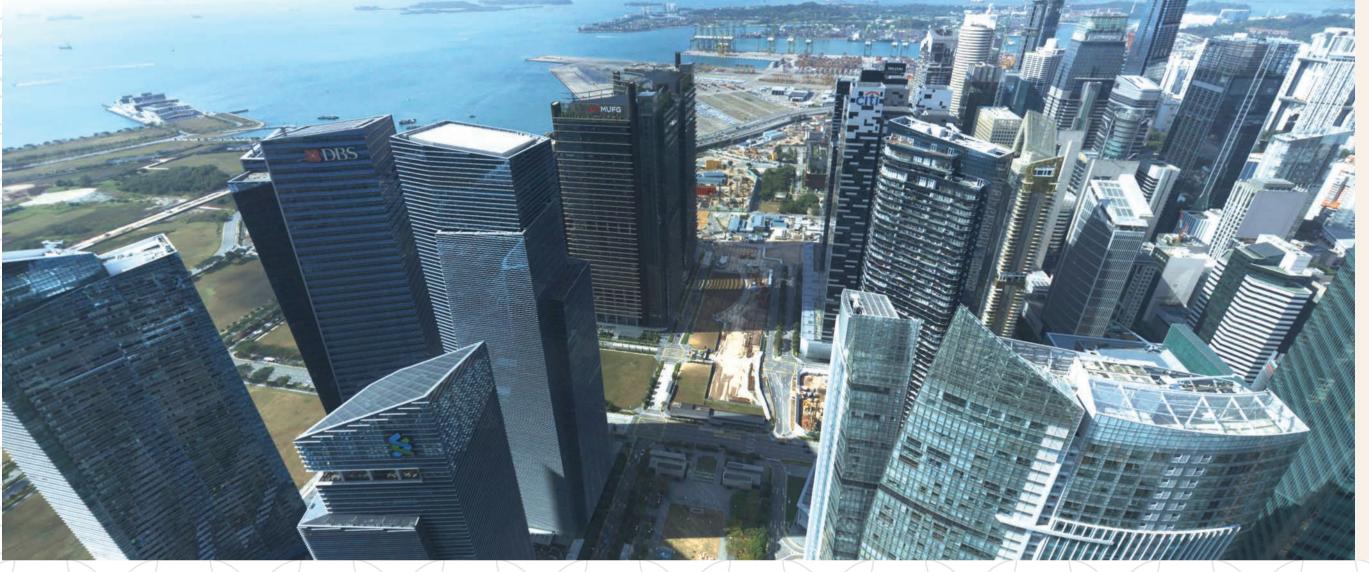

#### Greater Southern WATERFRONT (FUTURE)

With prime waterfront landmass of over 2,000 hectares, the Greater Southern Waterfront will become Singapore's future CBD as well as a tourist-and-lifestyle destination featuring a 30km waterfront promenade that will include Labrador Park, Marina South, Pulau Brani and Tanjong Pagar.