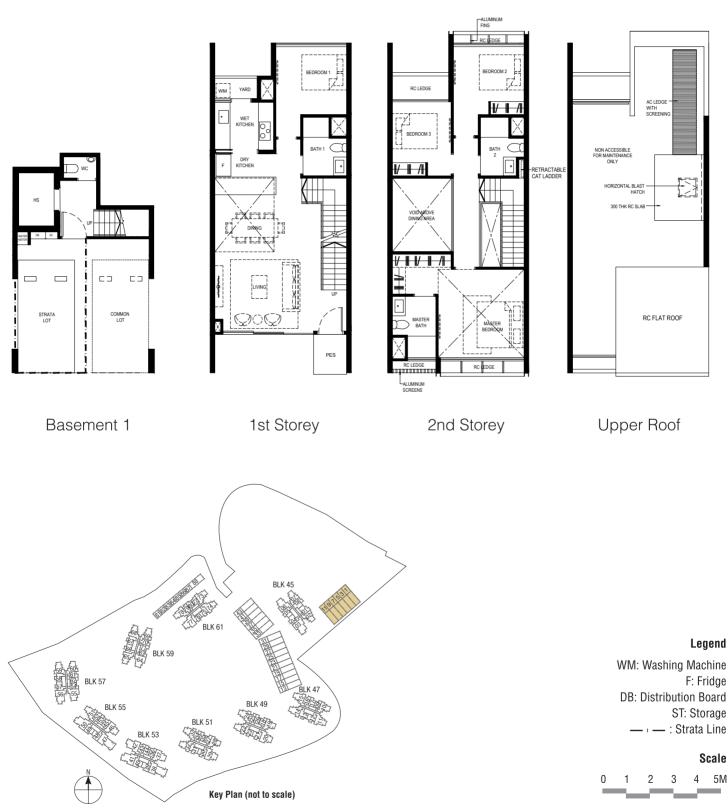

#### Legend

WM: Washing Machine F: Fridge **DB:** Distribution Board ST: Storage

#### Scale

2 3 5M 0 1 4

Plan are subject to change amendments as may be required and/or approved by the Developer and/or the relevant authorities and do not form part of any offer or contract. These are not drawn to scale and are for the purpose of visual presentation only. • Area includes A/C ledge, Balcony, PES and void (Where applicable) • Orientation and facing will differ depending on unit of choice, please refer to the key plan • All plans are not to scale and are subject to changes as may be required by relevant authorities • All floor areas are stimuted so and subject to final subject to fangues as may be required by relevant authorities • All floor areas are stimuted with a subject to fangues as may be required by relevant authorities • All floor BALCONY SCREEN DESIGN page of sales brochure. Developer: Kingsford Huray Development Pte Ltd (UEN: 2017/4101W) • Housing Developer Licence No: C1315 • Lot/Mukim No: Lots 1960T & 5187X MK 3 Normanton Park (Queenstown Planning Area) • Tenure of land: 99 years commencing from 22 July 2019 Encumbrances to which the land is subject: Mortgage in favour of United Overseas Bank Limited (IF/291891J & IF/291816U) • Building Plan No: A1805-0003-2017-BPO3 dated 13 January 2020 • Expected date of vacant possession: 31 Dec 2023 • Expected date of legal completion: 30 Dec 2026