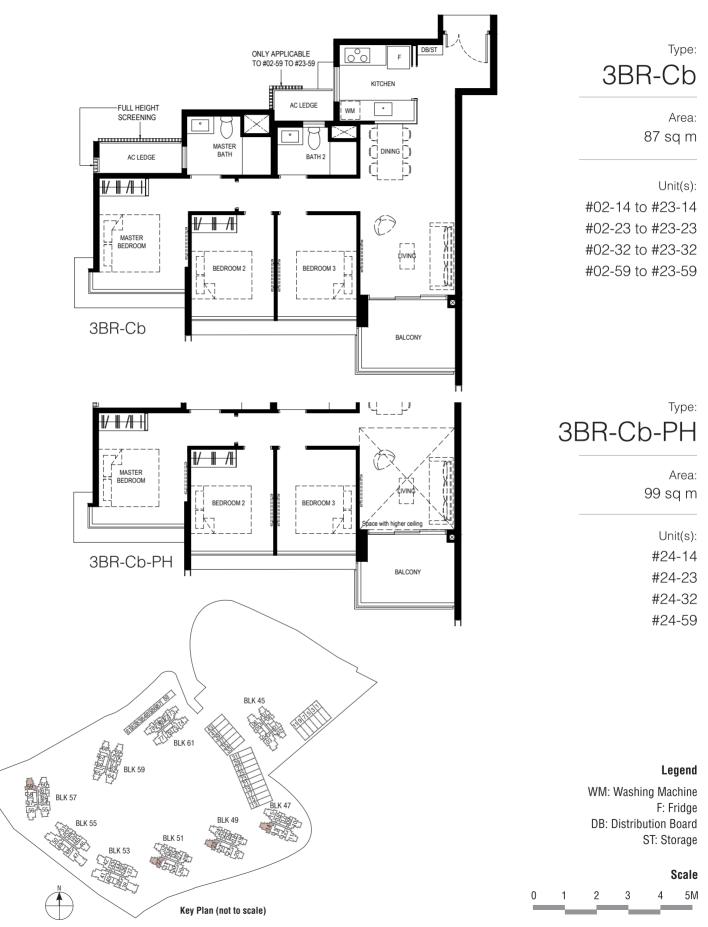

#### Legend

WM: Washing Machine F: Fridge **DB:** Distribution Board ST: Storage

#### Scale

2 3 5M 0 1 4

Plan are subject to change amendments as may be required and/or approved by the Developer and/or the relevant authorities and do not form part of any offer or contract. These are not drawn to scale and are for the purpose of visual presentation only. • Area includes A/C ledge, Balcony, PES and void (Where applicable) • Orientation and facing will differ depending on unit of choice, please refer to the key plan • All plans are not to scale and are subject to changes as may be required by relevant authorities • All floor areas are stimuted so and subject to final subject to fangues as may be required by relevant authorities • All floor areas are stimuted with a subject to fangues as may be required by relevant authorities • All floor BALCONY SCREEN DESIGN page of sales brochure. Developer: Kingsford Huray Development Pte Ltd (UEN: 2017/4101W) • Housing Developer Licence No: C1315 • Lot/Mukim No: Lots 1960T & 5187X MK 3 Normanton Park (Queenstown Planning Area) • Tenure of land: 99 years commencing from 22 July 2019 Encumbrances to which the land is subject: Mortgage in favour of United Overseas Bank Limited (IF/291891J & IF/291816U) • Building Plan No: A1805-0003-2017-BPO3 dated 13 January 2020 • Expected date of vacant possession: 31 Dec 2023 • Expected date of legal completion: 30 Dec 2026