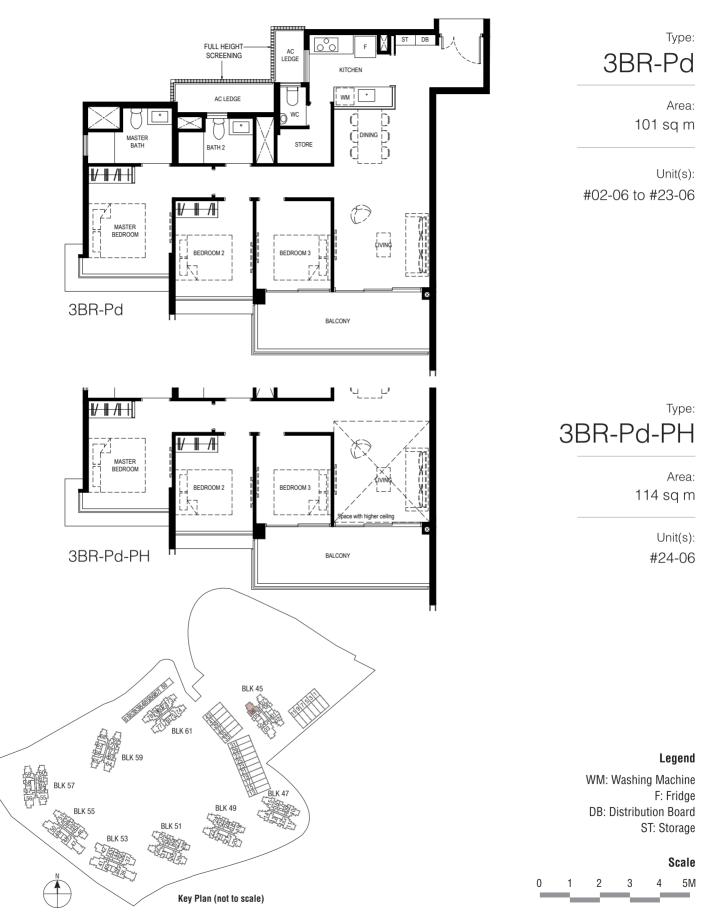

#### Legend

WM: Washing Machine F: Fridge **DB:** Distribution Board ST: Storage

#### Scale

2 3 5M 0 1 4

Plan are subject to change amendments as may be required and/or approved by the Developer and/or the relevant authorities and do not form part of any offer or contract. These are not drawn to scale and are for the purpose of visual presentation only. • Area includes A/C ledge, Balcony, PES and void (Where applicable) • Orientation and facing will differ depending on unit of choice, please refer to the key plan • All plans are not to scale and are subject to changes as may be required by relevant authorities • All floor areas are stimuted so and subject to final subject to fangues as may be required by relevant authorities • All floor areas are stimuted with a subject to fangues as may be required by relevant authorities • All floor BALCONY SCREEN DESIGN page of sales brochure. Developer: Kingsford Huray Development Pte Ltd (UEN: 2017/4101W) • Housing Developer Licence No: C1315 • Lot/Mukim No: Lots 1960T & 5187X MK 3 Normanton Park (Queenstown Planning Area) • Tenure of land: 99 years commencing from 22 July 2019 Encumbrances to which the land is subject: Mortgage in favour of United Overseas Bank Limited (IF/291891J & IF/291816U) • Building Plan No: A1805-0003-2017-BPO3 dated 13 January 2020 • Expected date of vacant possession: 31 Dec 2023 • Expected date of legal completion: 30 Dec 2026