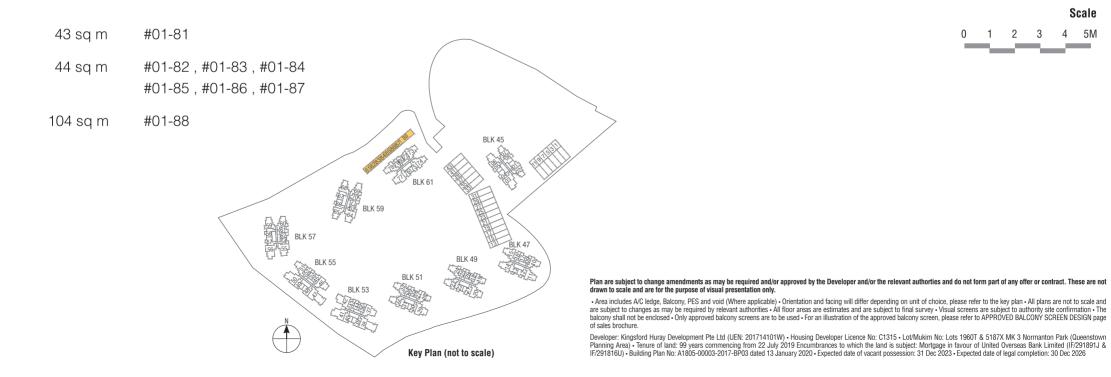

#### Scale

2 3 5M 0 1 4

Plan are subject to change amendments as may be required and/or approved by the Developer and/or the relevant authorities and do not form part of any offer or contract. These are not drawn to scale and are for the purpose of visual presentation only. • Area includes A/C ledge, Balcony, PES and void (Where applicable) • Orientation and facing will differ depending on unit of choice, please refer to the key plan • All plans are not to scale and are subject to changes as may be required by relevant authorities • All floor areas are stimuted so and subject to final subject to fangues as may be required by relevant authorities • All floor areas are stimuted with a subject to fangues as may be required by relevant authorities • All floor BALCONY SCREEN DESIGN page of sales brochure. Developer: Kingsford Huray Development Pte Ltd (UEN: 2017/4101W) • Housing Developer Licence No: C1315 • Lot/Mukim No: Lots 1960T & 5187X MK 3 Normanton Park (Queenstown Planning Area) • Tenure of land: 99 years commencing from 22 July 2019 Encumbrances to which the land is subject: Mortgage in favour of United Overseas Bank Limited (IF/291891J & IF/291816U) • Building Plan No: A1805-0003-2017-BPO3 dated 13 January 2020 • Expected date of vacant possession: 31 Dec 2023 • Expected date of legal completion: 30 Dec 2026