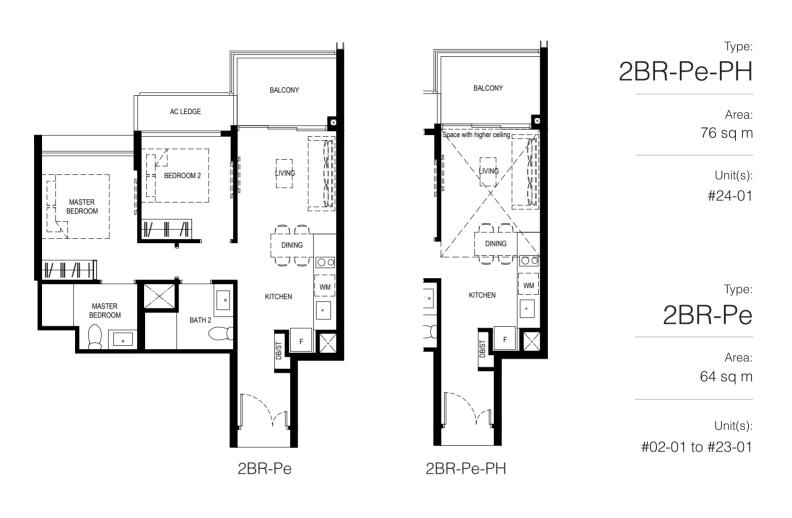

#### Legend

WM: Washing Machine F: Fridge **DB:** Distribution Board ST: Storage

#### Scale

2 3 5M 0 1 4

Plan are subject to change amendments as may be required and/or approved by the Developer and/or the relevant authorities and do not form part of any offer or contract. These are not drawn to scale and are for the purpose of visual presentation only. • Area includes A/C ledge, Balcony, PES and void (Where applicable) • Orientation and facing will differ depending on unit of choice, please refer to the key plan • All plans are not to scale and are subject to changes as may be required by relevant authorities • All floor areas are stimuted so and subject to final subject to fangues as may be required by relevant authorities • All floor areas are stimuted with a subject to fangues as may be required by relevant authorities • All floor BALCONY SCREEN DESIGN page of sales brochure. Developer: Kingsford Huray Development Pte Ltd (UEN: 2017/4101W) • Housing Developer Licence No: C1315 • Lot/Mukim No: Lots 1960T & 5187X MK 3 Normanton Park (Queenstown Planning Area) • Tenure of land: 99 years commencing from 22 July 2019 Encumbrances to which the land is subject: Mortgage in favour of United Overseas Bank Limited (IF/291891J & IF/291816U) • Building Plan No: A1805-0003-2017-BPO3 dated 13 January 2020 • Expected date of vacant possession: 31 Dec 2023 • Expected date of legal completion: 30 Dec 2026