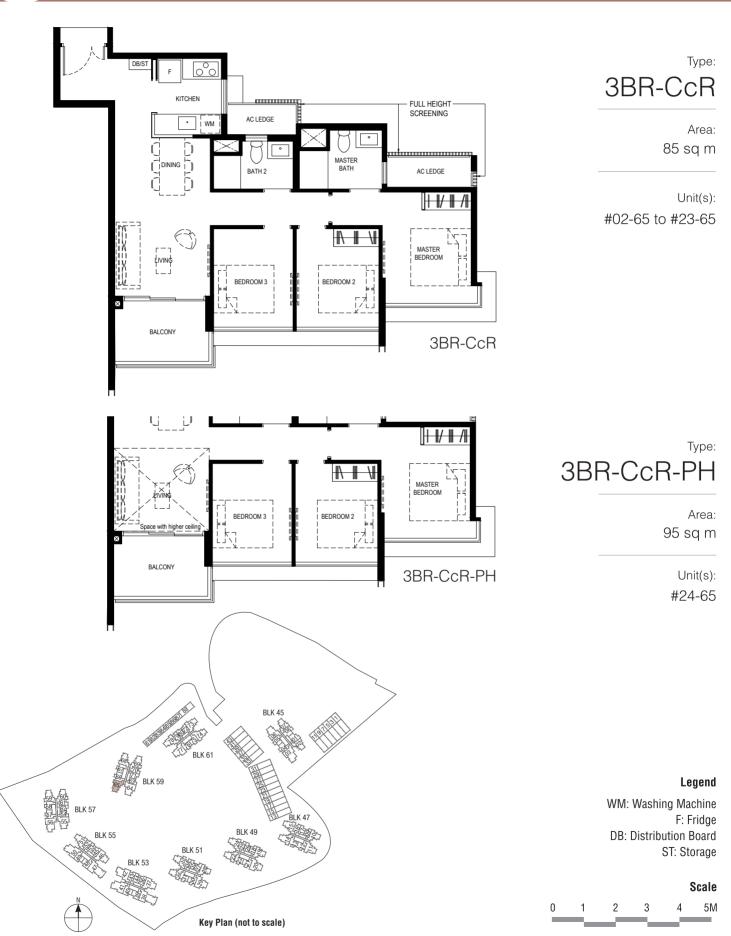

#### Legend

WM: Washing Machine F: Fridge **DB:** Distribution Board ST: Storage

#### Scale

2 3 5M 0 1 4

Plan are subject to change amendments as may be required and/or approved by the Developer and/or the relevant authorities and do not form part of any offer or contract. These are not drawn to scale and are for the purpose of visual presentation only. • Area includes A/C ledge, Balcony, PES and void (Where applicable) • Orientation and facing will differ depending on unit of choice, please refer to the key plan • All plans are not to scale and are subject to changes as may be required by relevant authorities • All floor areas are stimuted so and subject to final subject to fangues as may be required by relevant authorities • All floor areas are stimuted with a subject to fangues as may be required by relevant authorities • All floor BALCONY SCREEN DESIGN page of sales brochure. Developer: Kingsford Huray Development Pte Ltd (UEN: 2017/4101W) • Housing Developer Licence No: C1315 • Lot/Mukim No: Lots 1960T & 5187X MK 3 Normanton Park (Queenstown Planning Area) • Tenure of land: 99 years commencing from 22 July 2019 Encumbrances to which the land is subject: Mortgage in favour of United Overseas Bank Limited (IF/291891J & IF/291816U) • Building Plan No: A1805-0003-2017-BPO3 dated 13 January 2020 • Expected date of vacant possession: 31 Dec 2023 • Expected date of legal completion: 30 Dec 2026