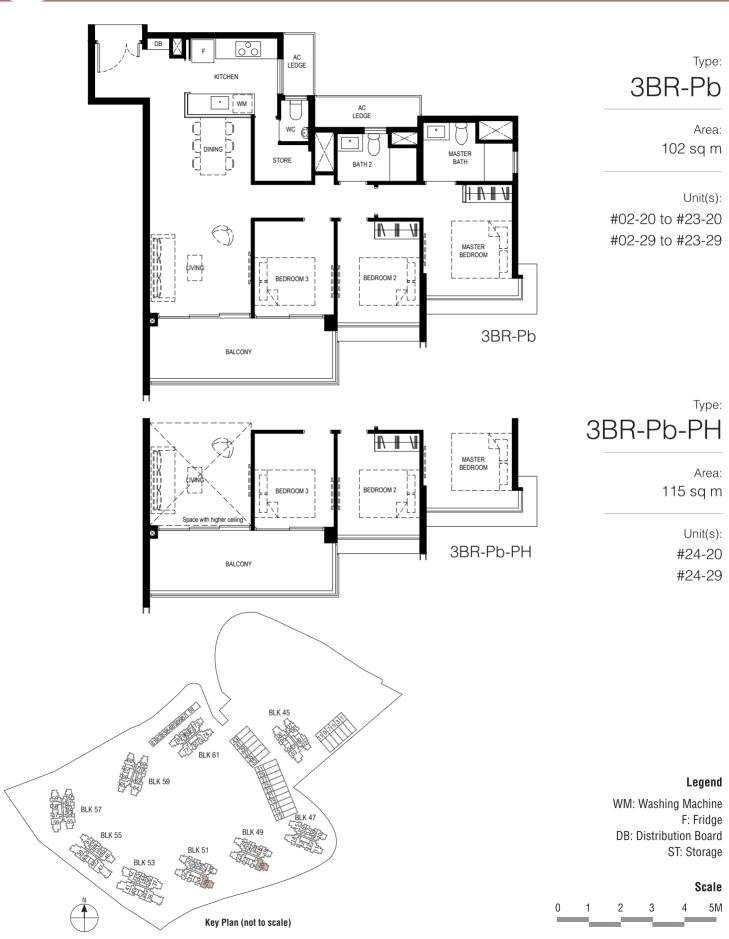

#### Legend

WM: Washing Machine F: Fridge **DB:** Distribution Board ST: Storage

#### Scale

2 3 5M 0 1 4

Plan are subject to change amendments as may be required and/or approved by the Developer and/or the relevant authorities and do not form part of any offer or contract. These are not drawn to scale and are for the purpose of visual presentation only. • Area includes A/C ledge, Balcony, PES and void (Where applicable) • Orientation and facing will differ depending on unit of choice, please refer to the key plan • All plans are not to scale and are subject to changes as may be required by relevant authorities • All floor areas are stimuted so and subject to final subject to fangues as may be required by relevant authorities • All floor areas are stimuted with a subject to fangues as may be required by relevant authorities • All floor BALCONY SCREEN DESIGN page of sales brochure. Developer: Kingsford Huray Development Pte Ltd (UEN: 2017/4101W) • Housing Developer Licence No: C1315 • Lot/Mukim No: Lots 1960T & 5187X MK 3 Normanton Park (Queenstown Planning Area) • Tenure of land: 99 years commencing from 22 July 2019 Encumbrances to which the land is subject: Mortgage in favour of United Overseas Bank Limited (IF/291891J & IF/291816U) • Building Plan No: A1805-0003-2017-BPO3 dated 13 January 2020 • Expected date of vacant possession: 31 Dec 2023 • Expected date of legal completion: 30 Dec 2026