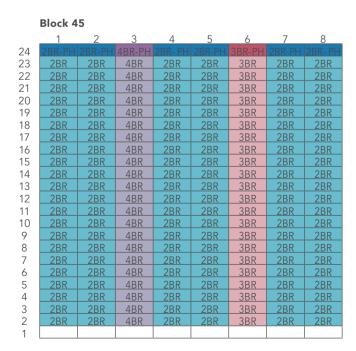

#### SCHEMATIC DIAGRAM

|    | Block 6 | 1      |        |        |        |     |        |        |        |
|----|---------|--------|--------|--------|--------|-----|--------|--------|--------|
|    | 72      | 73     | 74     | 75     | 76     | 77  | 78     | 79     | 80     |
| 24 | 1BR-PH  | 3BR-PH | 3BR-PH | 2BR-PH | 2BR-PH |     | 3BR-PH | 1BR-PH | 1BR-PH |
| 23 | 1BR     | 3BR    | 3BR    | 2BR    | 2BR    | 3BR | 3BR    | 1BR    | 1BR    |
| 22 | 1BR     | 3BR    | 3BR    | 2BR    | 2BR    | 3BR | 3BR    | 1BR    | 1BR    |
| 21 | 1BR     | 3BR    | 3BR    | 2BR    | 2BR    | 3BR | 3BR    | 1BR    | 1BR    |
| 20 | 1BR     | 3BR    | 3BR    | 2BR    | 2BR    | 3BR | 3BR    | 1BR    | 1BR    |
| 19 | 1BR     | 3BR    | 3BR    | 2BR    | 2BR    | 3BR | 3BR    | 1BR    | 1BR    |
| 18 | 1BR     | 3BR    | 3BR    | 2BR    | 2BR    | 3BR | 3BR    | 1BR    | 1BR    |
| 17 | 1BR     | 3BR    | 3BR    | 2BR    | 2BR    | 3BR | 3BR    | 1BR    | 1BR    |
| 16 | 1BR     | 3BR    | 3BR    | 2BR    | 2BR    | 3BR | 3BR    | 1BR    | 1BR    |
| 15 | 1BR     | 3BR    | 3BR    | 2BR    | 2BR    | 3BR | 3BR    | 1BR    | 1BR    |
| 14 | 1BR     | 3BR    | 3BR    | 2BR    | 2BR    | 3BR | 3BR    | 1BR    | 1BR    |
| 13 | 1BR     | 3BR    | 3BR    | 2BR    | 2BR    | 3BR | 3BR    | 1BR    | 1BR    |
| 12 | 1BR     | 3BR    | 3BR    | 2BR    | 2BR    | 3BR | 3BR    | 1BR    | 1BR    |
| 11 | 1BR     | 3BR    | 3BR    | 2BR    | 2BR    | 3BR | 3BR    | 1BR    | 1BR    |
| 10 | 1BR     | 3BR    | 3BR    | 2BR    | 2BR    | 3BR | 3BR    | 1BR    | 1BR    |
| 9  | 1BR     | 3BR    | 3BR    | 2BR    | 2BR    | 3BR | 3BR    | 1BR    | 1BR    |
| 8  | 1BR     | 3BR    | 3BR    | 2BR    | 2BR    | 3BR | 3BR    | 1BR    | 1BR    |
| 7  | 1BR     | 3BR    | 3BR    | 2BR    | 2BR    | 3BR | 3BR    | 1BR    | 1BR    |
| 6  | 1BR     | 3BR    | 3BR    | 2BR    | 2BR    | 3BR | 3BR    | 1BR    | 1BR    |
| 5  | 1BR     | 3BR    | 3BR    | 2BR    | 2BR    | 3BR | 3BR    | 1BR    | 1BR    |
| 4  | 1BR     | 3BR    | 3BR    | 2BR    | 2BR    | 3BR | 3BR    | 1BR    | 1BR    |
| 3  | 1BR     | 3BR    | 3BR    | 2BR    | 2BR    | 3BR | 3BR    | 1BR    | 1BR    |
| 2  | 1BR     | 3BR    | 3BR    | 2BR    | 2BR    | 3BR | 3BR    | 1BR    | 1BR    |
| 1  |         |        |        |        |        |     |        |        |        |

|    | Block 5 | 3      |     |     |     |        |        |        |         |
|----|---------|--------|-----|-----|-----|--------|--------|--------|---------|
|    | 36      | 37     | 38  | 39  | 40  | 41     | 42     | 43     | 44      |
| 24 | 1BR-PH  | 3BR-PH |     |     |     | 4BR-PH | 4BR-PH | 1BR-PH | 1BR- PH |
| 23 | 1BR     | 3BR    | 5BR | 2BR | 2BR | 4BR    | 4BR    | 1BR    | 1BR     |
| 22 | 1BR     | 3BR    | 5BR | 2BR | 2BR | 4BR    | 4BR    | 1BR    | 1BR     |
| 21 | 1BR     | 3BR    | 5BR | 2BR | 2BR | 4BR    | 4BR    | 1BR    | 1BR     |
| 20 | 1BR     | 3BR    | 5BR | 2BR | 2BR | 4BR    | 4BR    | 1BR    | 1BR     |
| 19 | 1BR     | 3BR    | 5BR | 2BR | 2BR | 4BR    | 4BR    | 1BR    | 1BR     |
| 18 | 1BR     | 3BR    | 5BR | 2BR | 2BR | 4BR    | 4BR    | 1BR    | 1BR     |
| 17 | 1BR     | 3BR    | 5BR | 2BR | 2BR | 4BR    | 4BR    | 1BR    | 1BR     |
| 16 | 1BR     | 3BR    | 5BR | 2BR | 2BR | 4BR    | 4BR    | 1BR    | 1BR     |
| 15 | 1BR     | 3BR    | 5BR | 2BR | 2BR | 4BR    | 4BR    | 1BR    | 1BR     |
| 14 | 1BR     | 3BR    | 5BR | 2BR | 2BR | 4BR    | 4BR    | 1BR    | 1BR     |
| 13 | 1BR     | 3BR    | 5BR | 2BR | 2BR | 4BR    | 4BR    | 1BR    | 1BR     |
| 12 | 1BR     | 3BR    | 5BR | 2BR | 2BR | 4BR    | 4BR    | 1BR    | 1BR     |
| 11 | 1BR     | 3BR    | 5BR | 2BR | 2BR | 4BR    | 4BR    | 1BR    | 1BR     |
| 10 | 1BR     | 3BR    | 5BR | 2BR | 2BR | 4BR    | 4BR    | 1BR    | 1BR     |
| 9  | 1BR     | 3BR    | 5BR | 2BR | 2BR | 4BR    | 4BR    | 1BR    | 1BR     |
| 8  | 1BR     | 3BR    | 5BR | 2BR | 2BR | 4BR    | 4BR    | 1BR    | 1BR     |
| 7  | 1BR     | 3BR    | 5BR | 2BR | 2BR | 4BR    | 4BR    | 1BR    | 1BR     |
| 6  | 1BR     | 3BR    | 5BR | 2BR | 2BR | 4BR    | 4BR    | 1BR    | 1BR     |
| 5  | 1BR     | 3BR    | 5BR | 2BR | 2BR | 4BR    | 4BR    | 1BR    | 1BR     |
| 4  | 1BR     | 3BR    | 5BR | 2BR | 2BR | 4BR    | 4BR    | 1BR    | 1BR     |
| 3  | 1BR     | 3BR    | 5BR | 2BR | 2BR | 4BR    | 4BR    | 1BR    | 1BR     |
| 2  | 1BR     | 3BR    | 5BR | 2BR | 2BR | 4BR    | 4BR    | 1BR    | 1BR     |
| 1  |         |        |     |     |     |        |        |        |         |

|    | Block 47 |     |     |        |        |        |        |        |        |  |  |  |
|----|----------|-----|-----|--------|--------|--------|--------|--------|--------|--|--|--|
|    | 9        | 10  | 11  | 12     | 13     | 14     | 15     | 16     | 17     |  |  |  |
| 24 | 1BR-PH   |     |     | 2BR-PH | 2BR-PH | 3BR-PH | 3BR-PH | 1BR-PH | 1BR-PH |  |  |  |
| 23 | 1BR      | 2BR | 3BR | 2BR    | 2BR    | 3BR    | 3BR    | 1BR    | 1BR    |  |  |  |
| 22 | 1BR      | 2BR | 3BR | 2BR    | 2BR    | 3BR    | 3BR    | 1BR    | 1BR    |  |  |  |
| 21 | 1BR      | 2BR | 3BR | 2BR    | 2BR    | 3BR    | 3BR    | 1BR    | 1BR    |  |  |  |
| 20 | 1BR      | 2BR | 3BR | 2BR    | 2BR    | 3BR    | 3BR    | 1BR    | 1BR    |  |  |  |
| 19 | 1BR      | 2BR | 3BR | 2BR    | 2BR    | 3BR    | 3BR    | 1BR    | 1BR    |  |  |  |
| 18 | 1BR      | 2BR | 3BR | 2BR    | 2BR    | 3BR    | 3BR    | 1BR    | 1BR    |  |  |  |
| 17 | 1BR      | 2BR | 3BR | 2BR    | 2BR    | 3BR    | 3BR    | 1BR    | 1BR    |  |  |  |
| 16 | 1BR      | 2BR | 3BR | 2BR    | 2BR    | 3BR    | 3BR    | 1BR    | 1BR    |  |  |  |
| 15 | 1BR      | 2BR | 3BR | 2BR    | 2BR    | 3BR    | 3BR    | 1BR    | 1BR    |  |  |  |
| 14 | 1BR      | 2BR | 3BR | 2BR    | 2BR    | 3BR    | 3BR    | 1BR    | 1BR    |  |  |  |
| 13 | 1BR      | 2BR | 3BR | 2BR    | 2BR    | 3BR    | 3BR    | 1BR    | 1BR    |  |  |  |
| 12 | 1BR      | 2BR | 3BR | 2BR    | 2BR    | 3BR    | 3BR    | 1BR    | 1BR    |  |  |  |
| 11 | 1BR      | 2BR | 3BR | 2BR    | 2BR    | 3BR    | 3BR    | 1BR    | 1BR    |  |  |  |
| 10 | 1BR      | 2BR | 3BR | 2BR    | 2BR    | 3BR    | 3BR    | 1BR    | 1BR    |  |  |  |
| 9  | 1BR      | 2BR | 3BR | 2BR    | 2BR    | 3BR    | 3BR    | 1BR    | 1BR    |  |  |  |
| 8  | 1BR      | 2BR | 3BR | 2BR    | 2BR    | 3BR    | 3BR    | 1BR    | 1BR    |  |  |  |
| 7  | 1BR      | 2BR | 3BR | 2BR    | 2BR    | 3BR    | 3BR    | 1BR    | 1BR    |  |  |  |
| 6  | 1BR      | 2BR | 3BR | 2BR    | 2BR    | 3BR    | 3BR    | 1BR    | 1BR    |  |  |  |
| 5  | 1BR      | 2BR | 3BR | 2BR    | 2BR    | 3BR    | 3BR    | 1BR    | 1BR    |  |  |  |
| 4  | 1BR      | 2BR | 3BR | 2BR    | 2BR    | 3BR    | 3BR    | 1BR    | 1BR    |  |  |  |
| 3  | 1BR      | 2BR | 3BR | 2BR    | 2BR    | 3BR    | 3BR    | 1BR    | 1BR    |  |  |  |
| 2  | 1BR      | 2BR | 3BR | 2BR    | 2BR    | 3BR    | 3BR    | 1BR    | 1BR    |  |  |  |
| 1  |          |     |     |        |        |        |        |        |        |  |  |  |

|    | Block 5 | 9      |         |        |         |        |        |        |        |
|----|---------|--------|---------|--------|---------|--------|--------|--------|--------|
|    | 63      | 64     | 65      | 66     | 67      | 68     | 69     | 70     | 71     |
| 24 | 1BR-PH  | 3BR-PH | 3BR- PH | 2BR-PH | 2BR- PH | 3BR-PH | 3BR-PH | 1BR-PH | 1BR-PH |
| 23 | 1BR     | 3BR    | 3BR     | 2BR    | 2BR     | 3BR    | 3BR    | 1BR    | 1BR    |
| 22 | 1BR     | 3BR    | 3BR     | 2BR    | 2BR     | 3BR    | 3BR    | 1BR    | 1BR    |
| 21 | 1BR     | 3BR    | 3BR     | 2BR    | 2BR     | 3BR    | 3BR    | 1BR    | 1BR    |
| 20 | 1BR     | 3BR    | 3BR     | 2BR    | 2BR     | 3BR    | 3BR    | 1BR    | 1BR    |
| 19 | 1BR     | 3BR    | 3BR     | 2BR    | 2BR     | 3BR    | 3BR    | 1BR    | 1BR    |
| 18 | 1BR     | 3BR    | 3BR     | 2BR    | 2BR     | 3BR    | 3BR    | 1BR    | 1BR    |
| 17 | 1BR     | 3BR    | 3BR     | 2BR    | 2BR     | 3BR    | 3BR    | 1BR    | 1BR    |
| 16 | 1BR     | 3BR    | 3BR     | 2BR    | 2BR     | 3BR    | 3BR    | 1BR    | 1BR    |
| 15 | 1BR     | 3BR    | 3BR     | 2BR    | 2BR     | 3BR    | 3BR    | 1BR    | 1BR    |
| 14 | 1BR     | 3BR    | 3BR     | 2BR    | 2BR     | 3BR    | 3BR    | 1BR    | 1BR    |
| 13 | 1BR     | 3BR    | 3BR     | 2BR    | 2BR     | 3BR    | 3BR    | 1BR    | 1BR    |
| 12 | 1BR     | 3BR    | 3BR     | 2BR    | 2BR     | 3BR    | 3BR    | 1BR    | 1BR    |
| 11 | 1BR     | 3BR    | 3BR     | 2BR    | 2BR     | 3BR    | 3BR    | 1BR    | 1BR    |
| 10 | 1BR     | 3BR    | 3BR     | 2BR    | 2BR     | 3BR    | 3BR    | 1BR    | 1BR    |
| 9  | 1BR     | 3BR    | 3BR     | 2BR    | 2BR     | 3BR    | 3BR    | 1BR    | 1BR    |
| 8  | 1BR     | 3BR    | 3BR     | 2BR    | 2BR     | 3BR    | 3BR    | 1BR    | 1BR    |
| 7  | 1BR     | 3BR    | 3BR     | 2BR    | 2BR     | 3BR    | 3BR    | 1BR    | 1BR    |
| 6  | 1BR     | 3BR    | 3BR     | 2BR    | 2BR     | 3BR    | 3BR    | 1BR    | 1BR    |
| 5  | 1BR     | 3BR    | 3BR     | 2BR    | 2BR     | 3BR    | 3BR    | 1BR    | 1BR    |
| 4  | 1BR     | 3BR    | 3BR     | 2BR    | 2BR     | 3BR    | 3BR    | 1BR    | 1BR    |
| 3  | 1BR     | 3BR    | 3BR     | 2BR    | 2BR     | 3BR    | 3BR    | 1BR    | 1BR    |
| 2  | 1BR     | 3BR    | 3BR     | 2BR    | 2BR     | 3BR    | 3BR    | 1BR    | 1BR    |
| 1  |         |        |         |        |         |        |        |        |        |

|    | Block 51 |        |     |        |        |        |        |        |        |  |  |
|----|----------|--------|-----|--------|--------|--------|--------|--------|--------|--|--|
|    | 27       | 28     | 29  | 30     | 31     | 32     | 33     | 34     | 35     |  |  |
| 24 | 1BR-PH   | 2BR-PH |     | 2BR-PH | 2BR-PH | 3BR-PH | 3BR-PH | 1BR-PH | 1BR-PH |  |  |
| 23 | 1BR      | 2BR    | 3BR | 2BR    | 2BR    | 3BR    | 3BR    | 1BR    | 1BR    |  |  |
| 22 | 1BR      | 2BR    | 3BR | 2BR    | 2BR    | 3BR    | 3BR    | 1BR    | 1BR    |  |  |
| 21 | 1BR      | 2BR    | 3BR | 2BR    | 2BR    | 3BR    | 3BR    | 1BR    | 1BR    |  |  |
| 20 | 1BR      | 2BR    | 3BR | 2BR    | 2BR    | 3BR    | 3BR    | 1BR    | 1BR    |  |  |
| 19 | 1BR      | 2BR    | 3BR | 2BR    | 2BR    | 3BR    | 3BR    | 1BR    | 1BR    |  |  |
| 18 | 1BR      | 2BR    | 3BR | 2BR    | 2BR    | 3BR    | 3BR    | 1BR    | 1BR    |  |  |
| 17 | 1BR      | 2BR    | 3BR | 2BR    | 2BR    | 3BR    | 3BR    | 1BR    | 1BR    |  |  |
| 16 | 1BR      | 2BR    | 3BR | 2BR    | 2BR    | 3BR    | 3BR    | 1BR    | 1BR    |  |  |
| 15 | 1BR      | 2BR    | 3BR | 2BR    | 2BR    | 3BR    | 3BR    | 1BR    | 1BR    |  |  |
| 14 | 1BR      | 2BR    | 3BR | 2BR    | 2BR    | 3BR    | 3BR    | 1BR    | 1BR    |  |  |
| 13 | 1BR      | 2BR    | 3BR | 2BR    | 2BR    | 3BR    | 3BR    | 1BR    | 1BR    |  |  |
| 12 | 1BR      | 2BR    | 3BR | 2BR    | 2BR    | 3BR    | 3BR    | 1BR    | 1BR    |  |  |
| 11 | 1BR      | 2BR    | 3BR | 2BR    | 2BR    | 3BR    | 3BR    | 1BR    | 1BR    |  |  |
| 10 | 1BR      | 2BR    | 3BR | 2BR    | 2BR    | 3BR    | 3BR    | 1BR    | 1BR    |  |  |
| 9  | 1BR      | 2BR    | 3BR | 2BR    | 2BR    | 3BR    | 3BR    | 1BR    | 1BR    |  |  |
| 8  | 1BR      | 2BR    | 3BR | 2BR    | 2BR    | 3BR    | 3BR    | 1BR    | 1BR    |  |  |
| 7  | 1BR      | 2BR    | 3BR | 2BR    | 2BR    | 3BR    | 3BR    | 1BR    | 1BR    |  |  |
| 6  | 1BR      | 2BR    | 3BR | 2BR    | 2BR    | 3BR    | 3BR    | 1BR    | 1BR    |  |  |
| 5  | 1BR      | 2BR    | 3BR | 2BR    | 2BR    | 3BR    | 3BR    | 1BR    | 1BR    |  |  |
| 4  | 1BR      | 2BR    | 3BR | 2BR    | 2BR    | 3BR    | 3BR    | 1BR    | 1BR    |  |  |
| 3  | 1BR      | 2BR    | 3BR | 2BR    | 2BR    | 3BR    | 3BR    | 1BR    | 1BR    |  |  |
| 2  | 1BR      | 2BR    | 3BR | 2BR    | 2BR    | 3BR    | 3BR    | 1BR    | 1BR    |  |  |
| 1  |          |        |     |        |        |        |        |        |        |  |  |

|    | Block 4 | 9      |     |        |        |        |        |
|----|---------|--------|-----|--------|--------|--------|--------|
|    | 18      | 19     | 20  | 21     | 22     | 23     | 24     |
| 24 | 1BR-PH  | 2BR-PH |     | 2BR-PH | 2BR-PH | 3BR-PH | 3BR-PH |
| 23 | 1BR     | 2BR    | 3BR | 2BR    | 2BR    | 3BR    | 3BR    |
| 22 | 1BR     | 2BR    | 3BR | 2BR    | 2BR    | 3BR    | 3BR    |
| 21 | 1BR     | 2BR    | 3BR | 2BR    | 2BR    | 3BR    | 3BR    |
| 20 | 1BR     | 2BR    | 3BR | 2BR    | 2BR    | 3BR    | 3BR    |
| 19 | 1BR     | 2BR    | 3BR | 2BR    | 2BR    | 3BR    | 3BR    |
| 18 | 1BR     | 2BR    | 3BR | 2BR    | 2BR    | 3BR    | 3BR    |
| 17 | 1BR     | 2BR    | 3BR | 2BR    | 2BR    | 3BR    | 3BR    |
| 16 | 1BR     | 2BR    | 3BR | 2BR    | 2BR    | 3BR    | 3BR    |
| 15 | 1BR     | 2BR    | 3BR | 2BR    | 2BR    | 3BR    | 3BR    |
| 14 | 1BR     | 2BR    | 3BR | 2BR    | 2BR    | 3BR    | 3BR    |
| 13 | 1BR     | 2BR    | 3BR | 2BR    | 2BR    | 3BR    | 3BR    |
| 12 | 1BR     | 2BR    | 3BR | 2BR    | 2BR    | 3BR    | 3BR    |
| 11 | 1BR     | 2BR    | 3BR | 2BR    | 2BR    | 3BR    | 3BR    |
| 10 | 1BR     | 2BR    | 3BR | 2BR    | 2BR    | 3BR    | 3BR    |
| 9  | 1BR     | 2BR    | 3BR | 2BR    | 2BR    | 3BR    | 3BR    |
| 8  | 1BR     | 2BR    | 3BR | 2BR    | 2BR    | 3BR    | 3BR    |
| 7  | 1BR     | 2BR    | 3BR | 2BR    | 2BR    | 3BR    | 3BR    |
| 6  | 1BR     | 2BR    | 3BR | 2BR    | 2BR    | 3BR    | 3BR    |
| 5  | 1BR     | 2BR    | 3BR | 2BR    | 2BR    | 3BR    | 3BR    |
| 4  | 1BR     | 2BR    | 3BR | 2BR    | 2BR    | 3BR    | 3BR    |
| 3  | 1BR     | 2BR    | 3BR | 2BR    | 2BR    | 3BR    | 3BR    |
| 2  | 1BR     | 2BR    | 3BR | 2BR    | 2BR    | 3BR    | 3BR    |
| 1  |         |        |     |        |        |        |        |