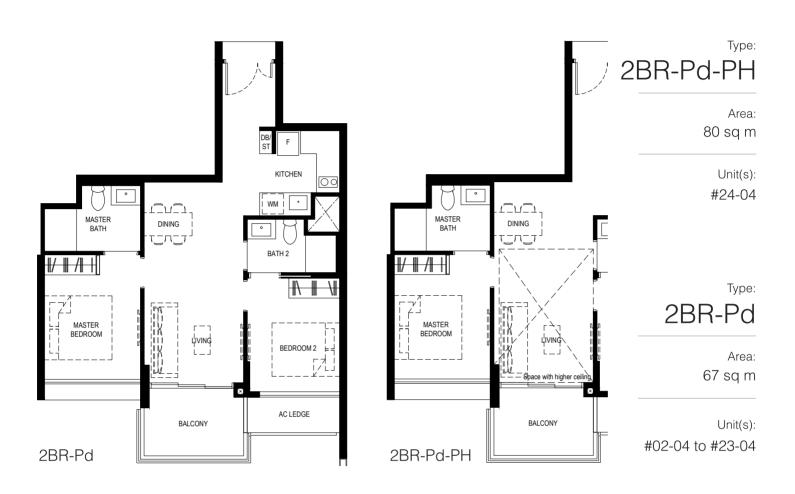

Bedroom

Bedroom

Bedroom + Study

Bedroom + Study

NORMANTON Park # KR

**Bedroom Premium** 

Unit(s): #02-40 to #23-40 #02-49 to #23-49

Area: 80 sq m

Unit(s):

#24-49

81 sq m

Unit(s):

#24-40

Type:

Area: 68 sq m

Area:

#### Legend

WM: Washing Machine F: Fridge **DB:** Distribution Board ST: Storage

#### Scale

2 3 5M 0 1 4

Plan are subject to change amendments as may be required and/or approved by the Developer and/or the relevant authorities and do not form part of any offer or contract. These are not drawn to scale and are for the purpose of visual presentation only. • Area includes A/C ledge, Balcony, PES and void (Where applicable) • Orientation and facing will differ depending on unit of choice, please refer to the key plan • All plans are not to scale and are subject to changes as may be required by relevant authorities • All floor areas are stimuted so and subject to final subject to fangues as may be required by relevant authorities • All floor areas are stimuted with a subject to fangues as may be required by relevant authorities • All floor BALCONY SCREEN DESIGN page of sales brochure. Developer: Kingsford Huray Development Pte Ltd (UEN: 2017/4101W) • Housing Developer Licence No: C1315 • Lot/Mukim No: Lots 1960T & 5187X MK 3 Normanton Park (Queenstown Planning Area) • Tenure of land: 99 years commencing from 22 July 2019 Encumbrances to which the land is subject: Mortgage in favour of United Overseas Bank Limited (IF/291891J & IF/291816U) • Building Plan No: A1805-0003-2017-BPO3 dated 13 January 2020 • Expected date of vacant possession: 31 Dec 2023 • Expected date of legal completion: 30 Dec 2026