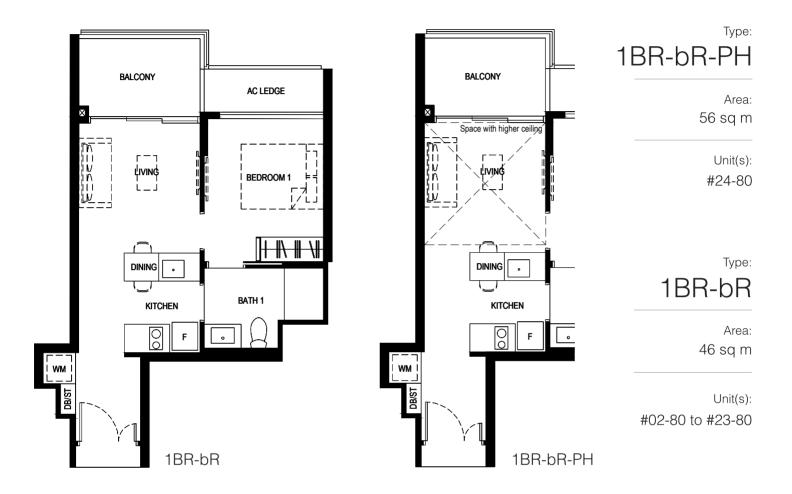

#### Legend

WM: Washing Machine F: Fridge **DB:** Distribution Board ST: Storage

#### Scale

2 3 5M 0 1 4

Plan are subject to change amendments as may be required and/or approved by the Developer and/or the relevant authorities and do not form part of any offer or contract. These are not drawn to scale and are for the purpose of visual presentation only. • Area includes A/C ledge, Balcony, PES and void (Where applicable) • Orientation and facing will differ depending on unit of choice, please refer to the key plan • All plans are not to scale and are subject to changes as may be required by relevant authorities • All floor areas are stimuted so and subject to final subject to fangues as may be required by relevant authorities • All floor areas are stimuted with a subject to fangues as may be required by relevant authorities • All floor BALCONY SCREEN DESIGN page of sales brochure. Developer: Kingsford Huray Development Pte Ltd (UEN: 2017/4101W) • Housing Developer Licence No: C1315 • Lot/Mukim No: Lots 1960T & 5187X MK 3 Normanton Park (Queenstown Planning Area) • Tenure of land: 99 years commencing from 22 July 2019 Encumbrances to which the land is subject: Mortgage in favour of United Overseas Bank Limited (IF/291891J & IF/291816U) • Building Plan No: A1805-0003-2017-BPO3 dated 13 January 2020 • Expected date of vacant possession: 31 Dec 2023 • Expected date of legal completion: 30 Dec 2026