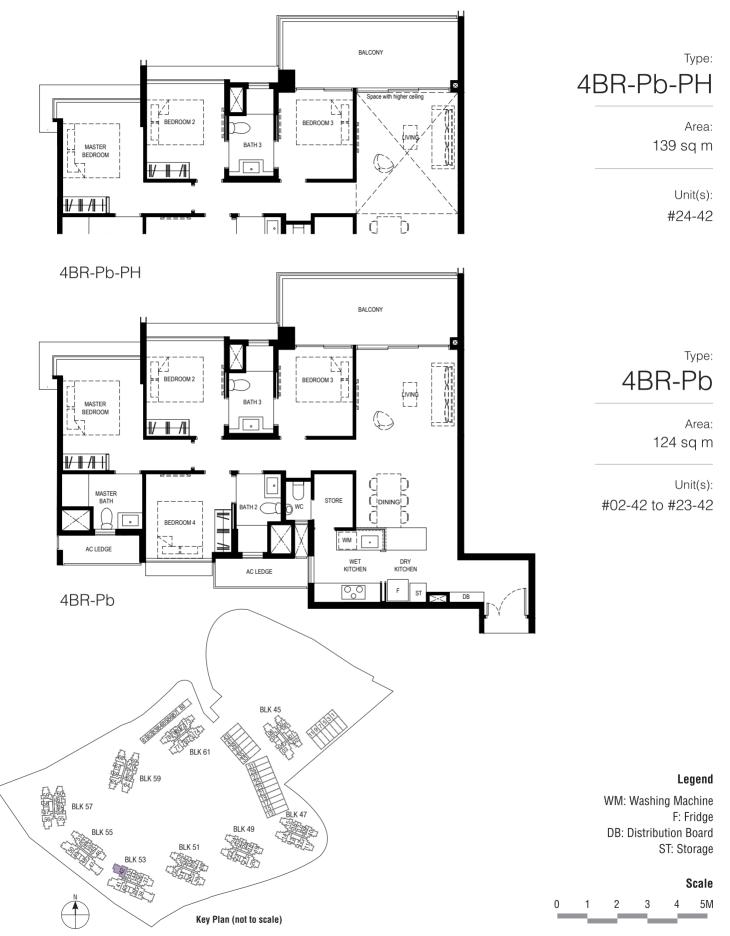

#### Legend

WM: Washing Machine F: Fridge **DB:** Distribution Board ST: Storage

#### Scale

2 3 5M 0 1 4

Plan are subject to change amendments as may be required and/or approved by the Developer and/or the relevant authorities and do not form part of any offer or contract. These are not drawn to scale and are for the purpose of visual presentation only. • Area includes A/C ledge, Balcony, PES and void (Where applicable) • Orientation and facing will differ depending on unit of choice, please refer to the key plan • All plans are not to scale and are subject to changes as may be required by relevant authorities • All floor areas are stimuted so and subject to final subject to fangues as may be required by relevant authorities • All floor areas are stimuted with a subject to fangues as may be required by relevant authorities • All floor BALCONY SCREEN DESIGN page of sales brochure. Developer: Kingsford Huray Development Pte Ltd (UEN: 2017/4101W) • Housing Developer Licence No: C1315 • Lot/Mukim No: Lots 1960T & 5187X MK 3 Normanton Park (Queenstown Planning Area) • Tenure of land: 99 years commencing from 22 July 2019 Encumbrances to which the land is subject: Mortgage in favour of United Overseas Bank Limited (IF/291891J & IF/291816U) • Building Plan No: A1805-0003-2017-BPO3 dated 13 January 2020 • Expected date of vacant possession: 31 Dec 2023 • Expected date of legal completion: 30 Dec 2026