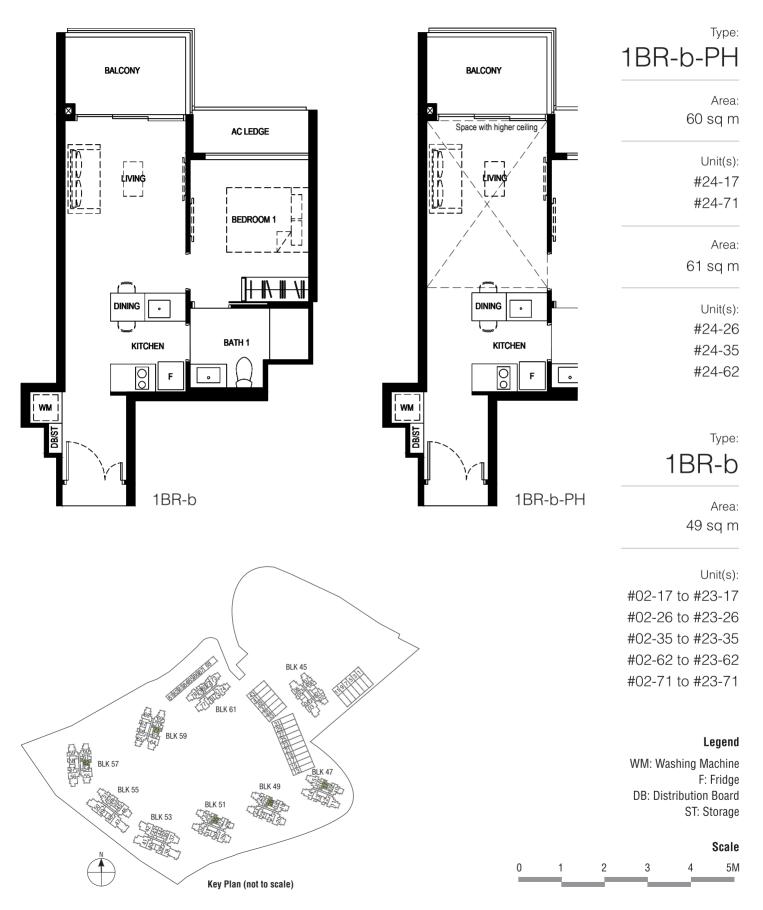

#### Legend

WM: Washing Machine F: Fridge **DB:** Distribution Board ST: Storage

#### Scale

2 3 5M 0 1 4

Plan are subject to change amendments as may be required and/or approved by the Developer and/or the relevant authorities and do not form part of any offer or contract. These are not drawn to scale and are for the purpose of visual presentation only. • Area includes A/C ledge, Balcony, PES and void (Where applicable) • Orientation and facing will differ depending on unit of choice, please refer to the key plan • All plans are not to scale and are subject to changes as may be required by relevant authorities • All floor areas are stimuted so and subject to final subject to fangues as may be required by relevant authorities • All floor areas are stimuted with a subject to fangues as may be required by relevant authorities • All floor BALCONY SCREEN DESIGN page of sales brochure. Developer: Kingsford Huray Development Pte Ltd (UEN: 2017/4101W) • Housing Developer Licence No: C1315 • Lot/Mukim No: Lots 1960T & 5187X MK 3 Normanton Park (Queenstown Planning Area) • Tenure of land: 99 years commencing from 22 July 2019 Encumbrances to which the land is subject: Mortgage in favour of United Overseas Bank Limited (IF/291891J & IF/291816U) • Building Plan No: A1805-0003-2017-BPO3 dated 13 January 2020 • Expected date of vacant possession: 31 Dec 2023 • Expected date of legal completion: 30 Dec 2026